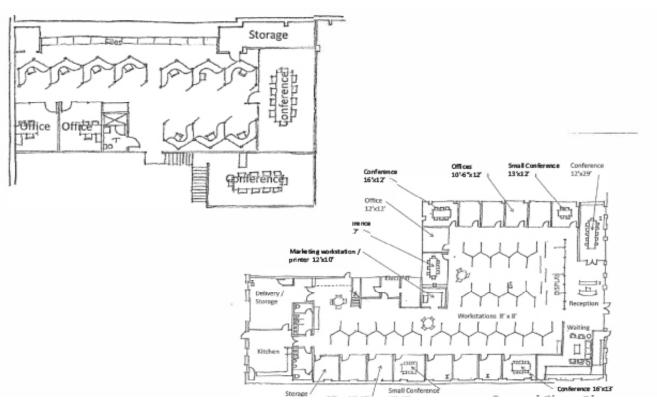

## **FOR LEASE** 700 S. Caroline Street, Baltimore, MD 21231 First Floor 15,443 RSF

Mezzanine - 3,365 RSF

First Floor - 12,078 RSF

For more information, contact:

L. Bruce Matthai +1 410 347 7539 bruce.matthai@cushwake.com