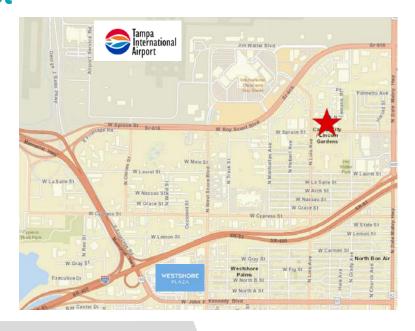

### **Westshore Overview**

- Easily accessible to I-275, Veterans
   Expressway, Courtney Campbell Causeway,
   and Howard Franklin Bridge.
- Located only minutes away from upscale shopping and the Tampa International Airport.
- Tenants include a real estate firm, medical practice and a national radio & news network.

### **Westshore Business District**

- The Westshore Business District provides easy access to major interstates and expressways.
- Boasting over 12.5 million sq. ft. of commercial office space, Westshore is a premier location in Tampa Bay.
- The area includes upscale shopping with two plazas within a five minute drive ~ forty hotels and 250+ restaurants.