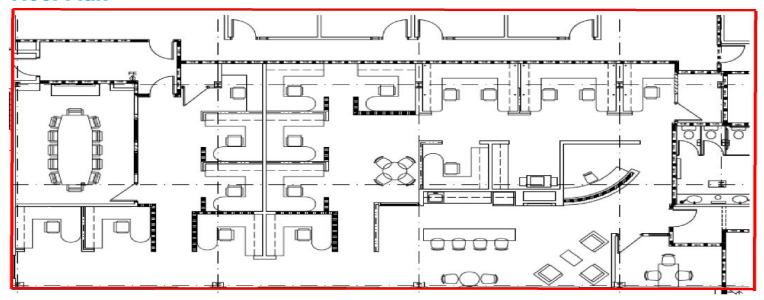

ce Details**

- \$22.15 SF Full Service
- 3,502 SF 1st Floor
- Common Area Upgrades
- Parking Ratio 5/1,000
- Parking Lot Recently Restriped
- The porte-cochere provides a great drop off location and protection from any weather.

### **Westshore Overview**

- Easily accessible to I-275, Veterans
   Expressway, Courtney Campbell Causeway,
   and Howard Franklin Bridge.
- Located only minutes away from upscale shopping and the Tampa International Airport.
- Tenants include a real estate firm, medical practice and a national radio & news network.

#### FOR MORE INFORMATION PLEASE CONTACT:

Brad Heeter | Associate 813.490.9801 bheeter@equity.net

Vanessa Saunders | Associate 813.490.9813 vsaunders@equity.net



4107 W. Spruce St. Tampa, FL 33607

# FOR LEASE OFFICE SPACE

#### **Floor Plan**



### **Westshore Business District**

- The Westshore Business District provides easy access to major interstates and expressways.
- Boasting over 12.5 million sq. ft. of commercial office space, Westshore is a premier location in Tampa Bay.
- The area includes upscale shopping with two plazas within a five minute drive ~ forty hotels and 250+ restaurants.



#### FOR MORE INFORMATION PLEASE CONTACT:

Brad Heeter | Associate 813.490.9801 bheeter@equity.net

Vanessa Saunders | Associate 813.490.9813 vsaunders@equity.net