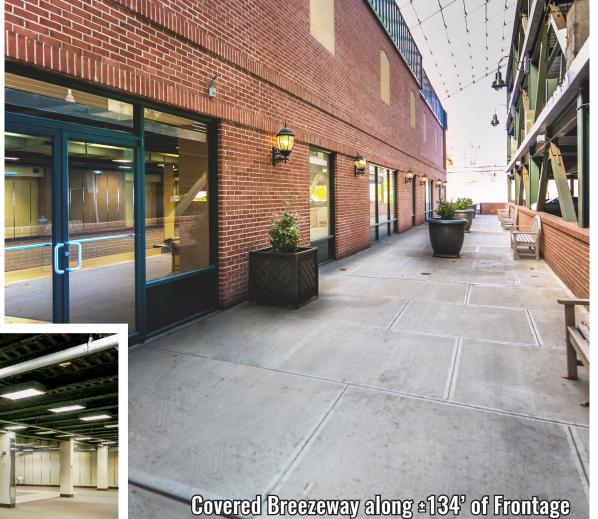

### PALMER SQUARE - 200 Petersville Rd - New Rochelle, NY

GLA: ±75,000 SF

Co-Tenants: Professional Physical Therapy (first floor), Marshalls-HomeGoods (second floor)

- Parking: 4-story garage, ±300 spaces
- Shared access with adjacent Super Stop & Shop
- Signage: Pylon and 4 building facade locations
- Approved 60' x 10' LED billboard sign on building facing I-95 and Metro North Railroad