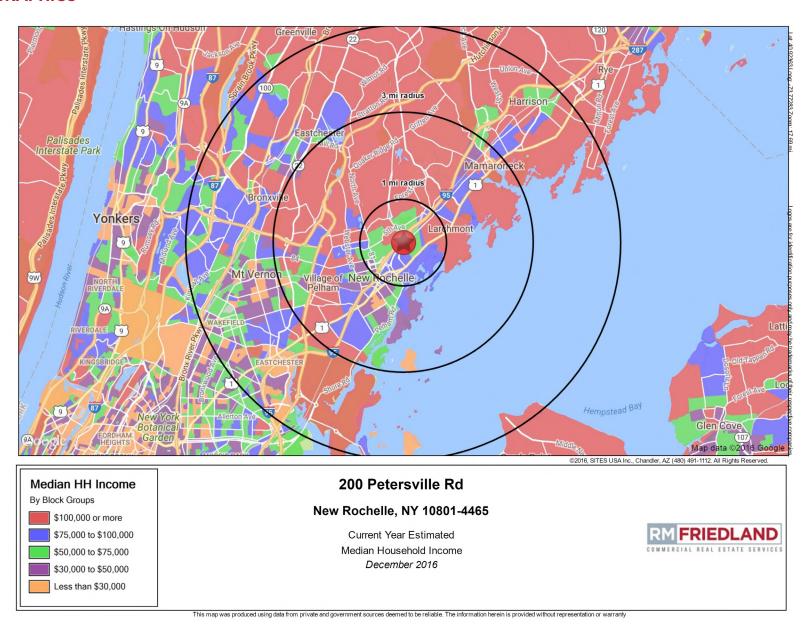

### **Demographics**

Within a 5 mile radius

| DEMOS                          | 1 MILES  | 3 MILES   | 5 MILES  |
|--------------------------------|----------|-----------|----------|
| Population                     | 24,526   | 143,978   | 441,367  |
| Households                     | 8,425    | 52,076    | 167,047  |
| Median HH Income               | \$98,880 | \$109,128 | \$87,523 |
| Annual HH Expenditure          | \$732 M  | \$4.91 B  | \$13.1 B |
| Annual HH Retail Expenditure   | \$330 M  | \$2.21 B  | \$5.95 B |
| Annual Health Care Expenditure | \$54.1 M | \$358 M   | \$987 M  |