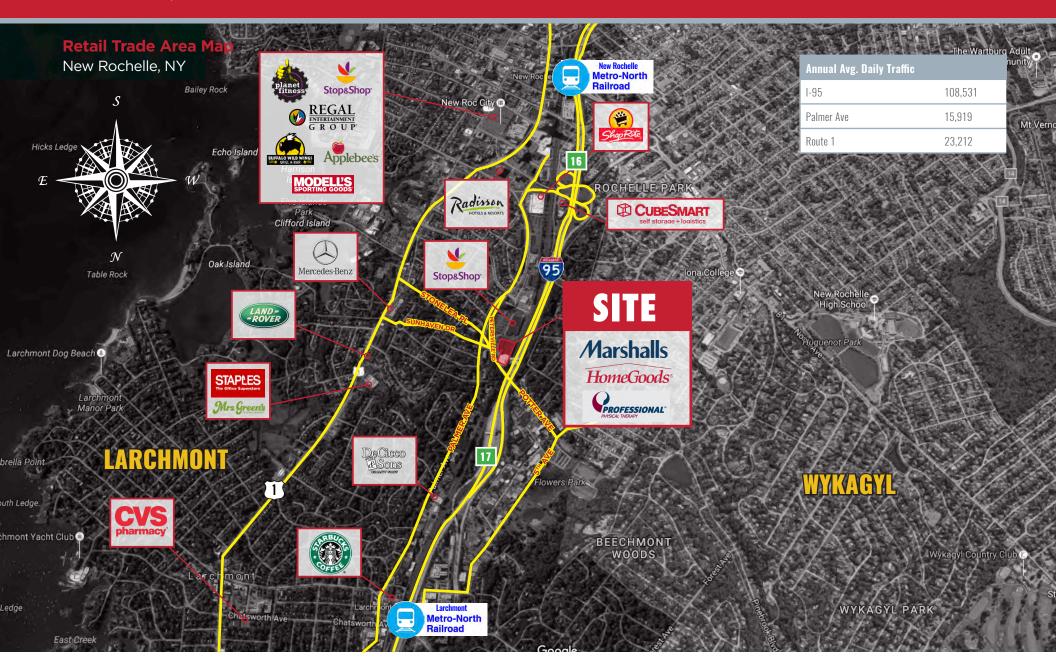

### PALMER SQUARE - 200 Petersville Rd - New Rochelle, NY

GLA: ±75,000 SF

Co-Tenants: Professional Physical Therapy (first floor), Marshalls-HomeGoods (second floor)

- Parking: 4-story garage, ±300 spaces
- Shared access with adjacent Super Stop & Shop
- Signage: Pylon and 4 building facade locations
- Approved 60' x 10' LED billboard sign on building facing I-95 and Metro North Railroad