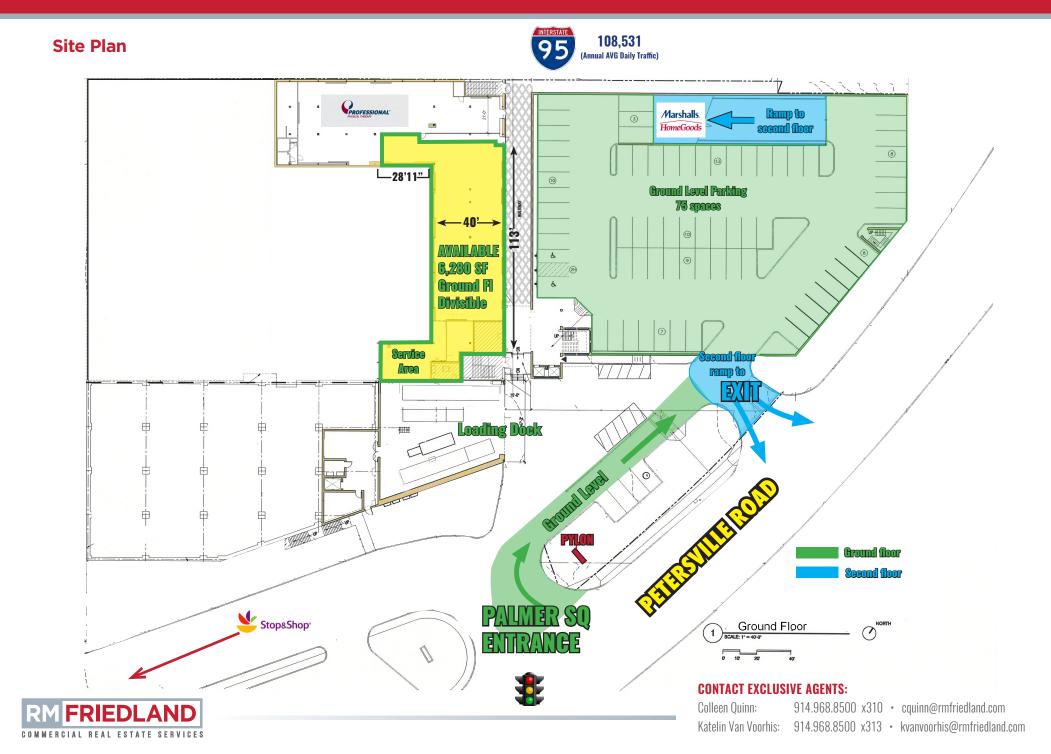

### PALMER SQUARE - 200 Petersville Rd - New Rochelle, NY

GLA: ±75,000 SF

Co-Tenants: Professional Physical Therapy (first floor), Marshalls-HomeGoods (second floor)

- Parking: 4-story garage, ±300 spaces
- Shared access with adjacent Super Stop & Shop
- Signage: Pylon and 4 building facade locations
- Approved 60' x 10' LED billboard sign on building facing I-95 and Metro North Railroad