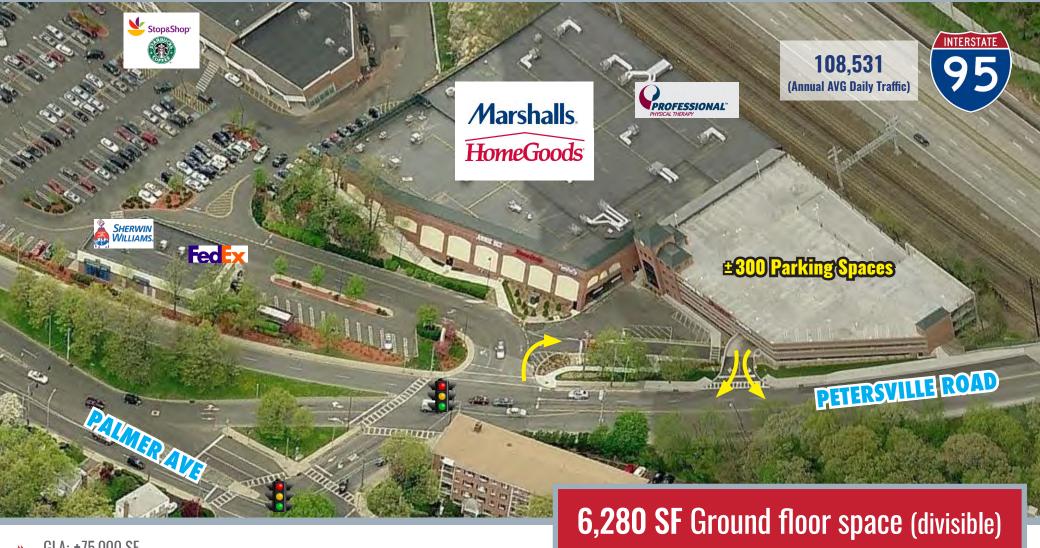

### PALMER SQUARE - 200 Petersville Rd - New Rochelle, NY

GLA: ±75,000 SF

Co-Tenants: Professional Physical Therapy (first floor), Marshalls-HomeGoods (second floor)

- Parking: 4-story garage, ±300 spaces
- Shared access with adjacent Super Stop & Shop
- Signage: Pylon and 4 building facade locations
- Approved 60' x 10' LED billboard sign on building facing I-95 and Metro North Railroad