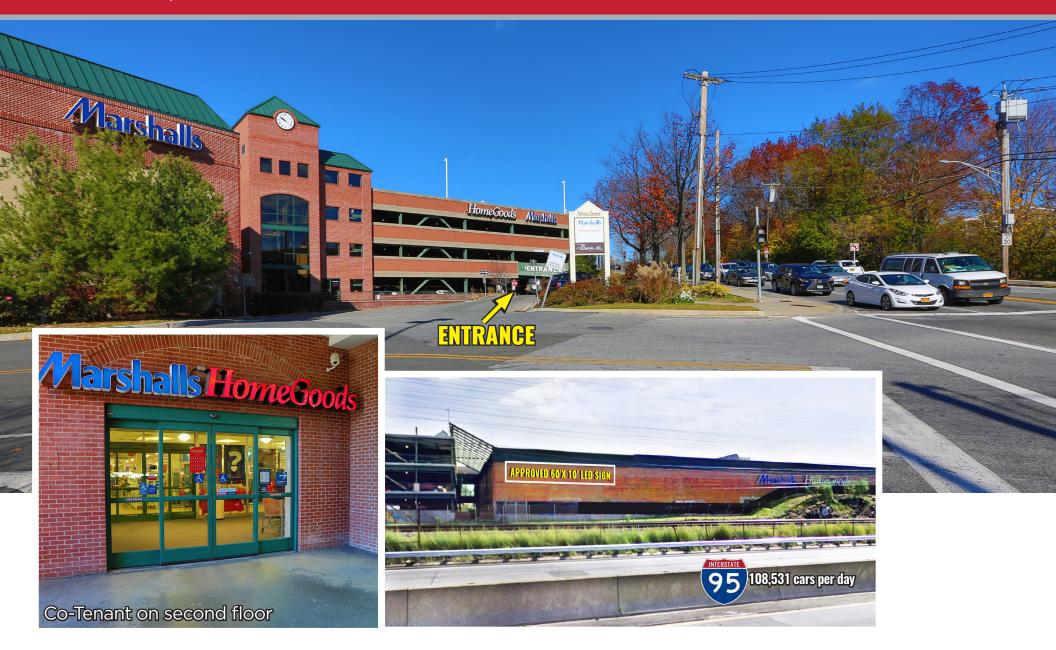

### PALMER SQUARE - 200 Petersville Rd - New Rochelle, NY

GLA: ±75,000 SF

Co-Tenants: Professional Physical Therapy (first floor), Marshalls-HomeGoods (second floor)

- Parking: 4-story garage, ±300 spaces
- Shared access with adjacent Super Stop & Shop
- Signage: Pylon and 4 building facade locations
- Approved 60' x 10' LED billboard sign on building facing I-95 and Metro North Railroad