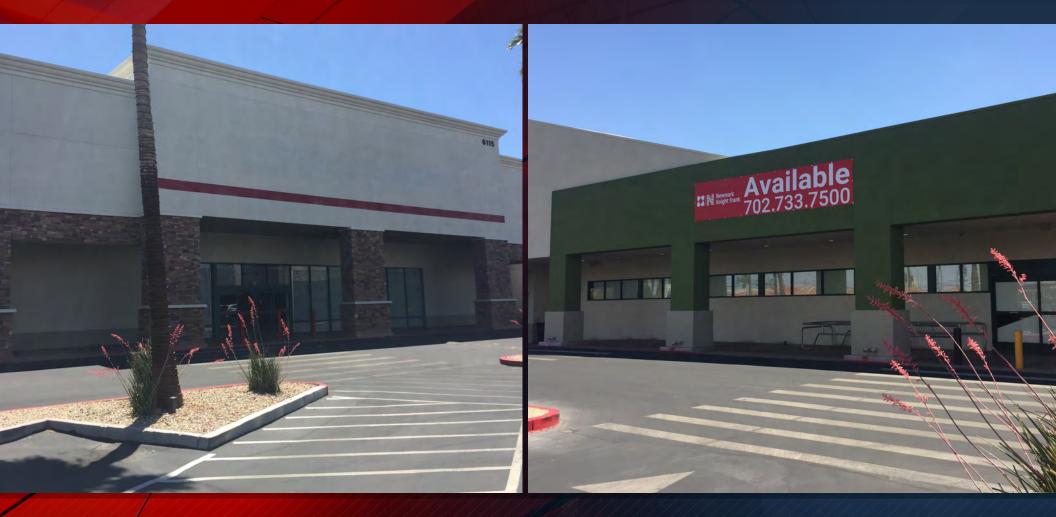

 14,180 sf former Fresh & Easy grocery store in turn-key condition with FFE in place

26,312 sf anchor space available

Two spaces can be combined for a total of 40,492 sf

# AVAILABILITIES

- 14,180 up to 40,492 SF
- \$14.00 psf (annual)
- NNN \$3.00 psf (annual estimate)
- High-density population
- Daily needs merchants within center
- Many national restaurants and retailers in area
- Extremely busy intersection with ±77,000 vehicles per day