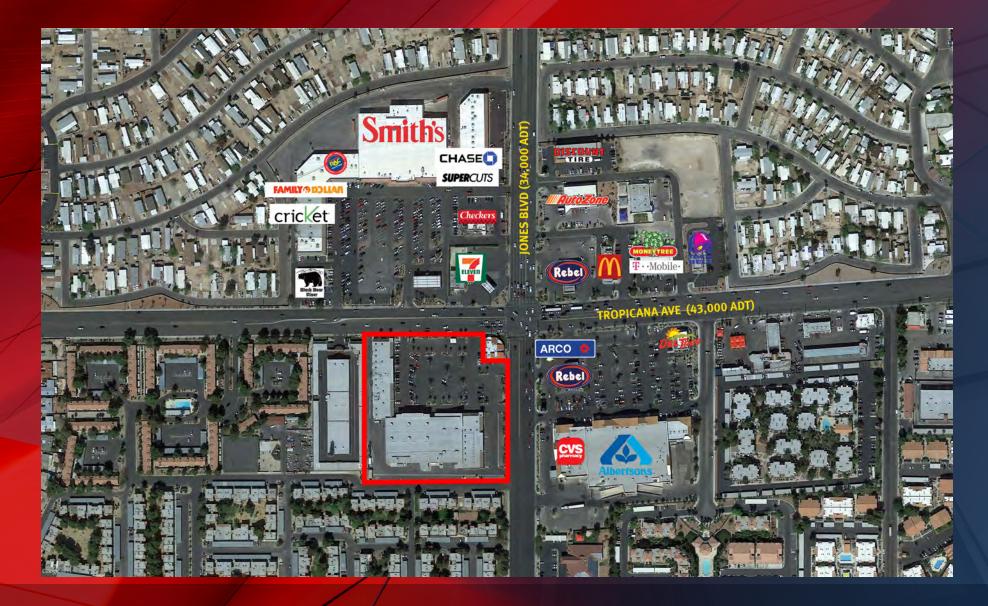

## AERIAL

# AVAILABILITIES

- 14,180 up to 40,492 SF
- \$14.00 psf (annual)
- NNN \$3.00 psf (annual estimate)
- High-density population
- Daily needs merchants within center
- Many national restaurants and retailers in area
- Extremely busy intersection with ±77,000 vehicles per day