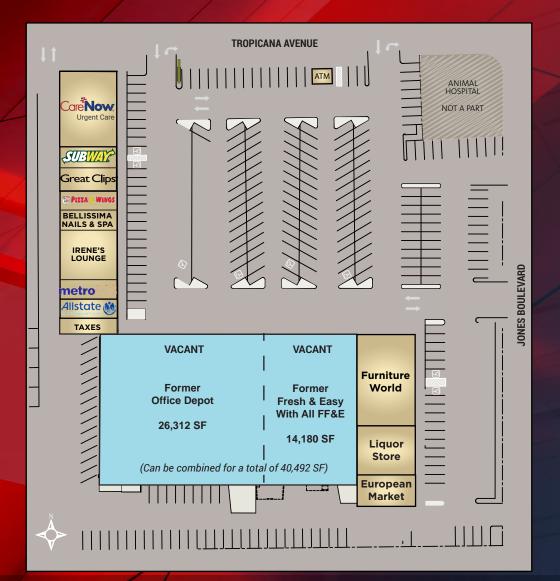

 14,180 sf former Fresh & Easy grocery store in turn-key condition with FFE in place

26,312 sf anchor space available

Two spaces can be combined for a total of 40,492 sf

# SITEPLAN