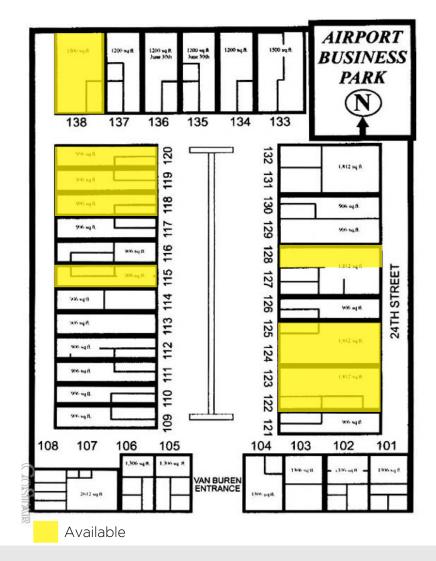

## Available Suites:

| <u>Suite 115</u> : ±906 SF | <u>Suite 122/123</u> : ±1,812 |
|----------------------------|-------------------------------|
| (\$706.68/Mo*)             | (\$1,413.36/Mo*)              |
| <u>Suite 118</u> : ±906 SF | <u>Suite 124/125:</u> ±1,812  |
| (\$706.68/Mo*)             | (\$1,413.36/Mo*)              |
| <u>Suite 119</u> : ±906 SF | <u>Suite 127</u> : ±906 SF    |
| (\$706.68/Mo*)             | (\$706.68/Mo*)                |
| <u>Suite 120</u> : ±906 SF | <u>Suite 128</u> : ±906 SF    |
| (\$706.68/Mo*)             | (\$706.68/Mo*)                |
|                            | <u>Suite 138</u> : ±1,500 SF  |

<u>Suite 138</u>: ±1,500 \$ (\$1,700.00/Mo\*)

\*plus rental tax