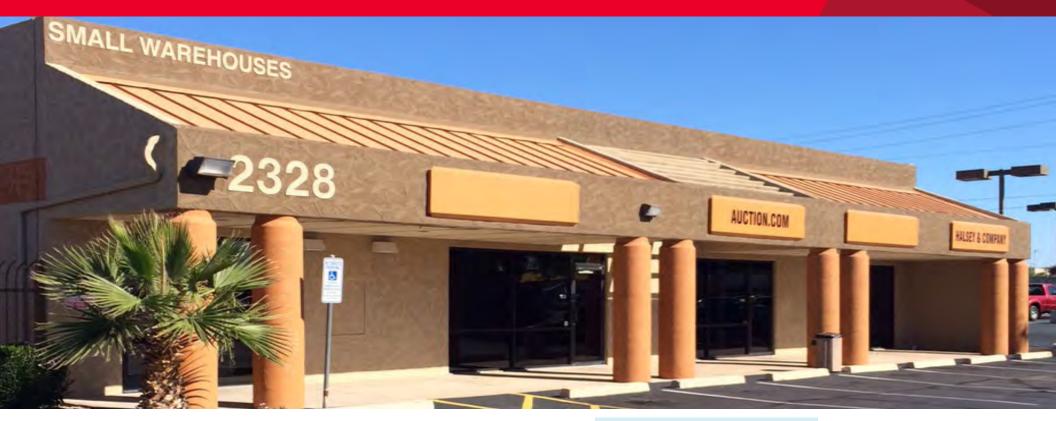

# Available for Lease

Airport Business Park, 2328 E. Van Buren Street | Phoenix, Arizona

# Property Highlights:

- ±39,086 SF Industrial Center
- Zoning: C-3, City of Phoenix
- Grade Level Loading Doors
- Clear Height: 13'-14'
- Parking: 2.5 per 1,000 SF
- Frontage along Van Buren Street
- Units Divisible to ±906 SF
- Recent Capital Improvements