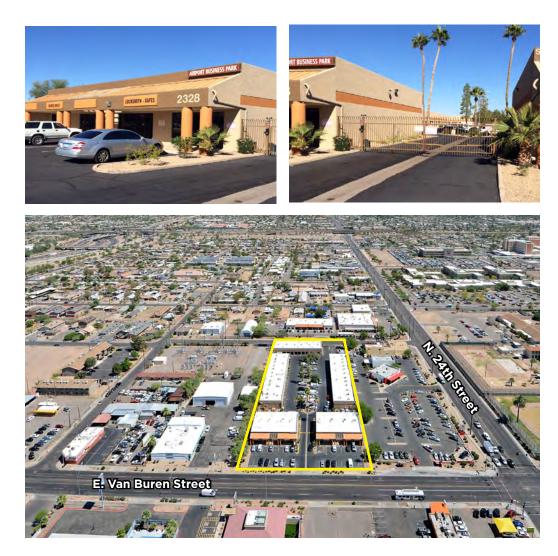

# Available for Lease

Airport Business Park, 2328 E. Van Buren Street | Phoenix, Arizona

# Property Highlights:

- ±39,086 SF Industrial Center
- Zoning: C-3, City of Phoenix
- Grade Level Loading Doors
- Clear Height: 13'-14'
- Parking: 2.5 per 1,000 SF
- Frontage along Van Buren Street
- Units Divisible to ±906 SF
- Recent Capital Improvements