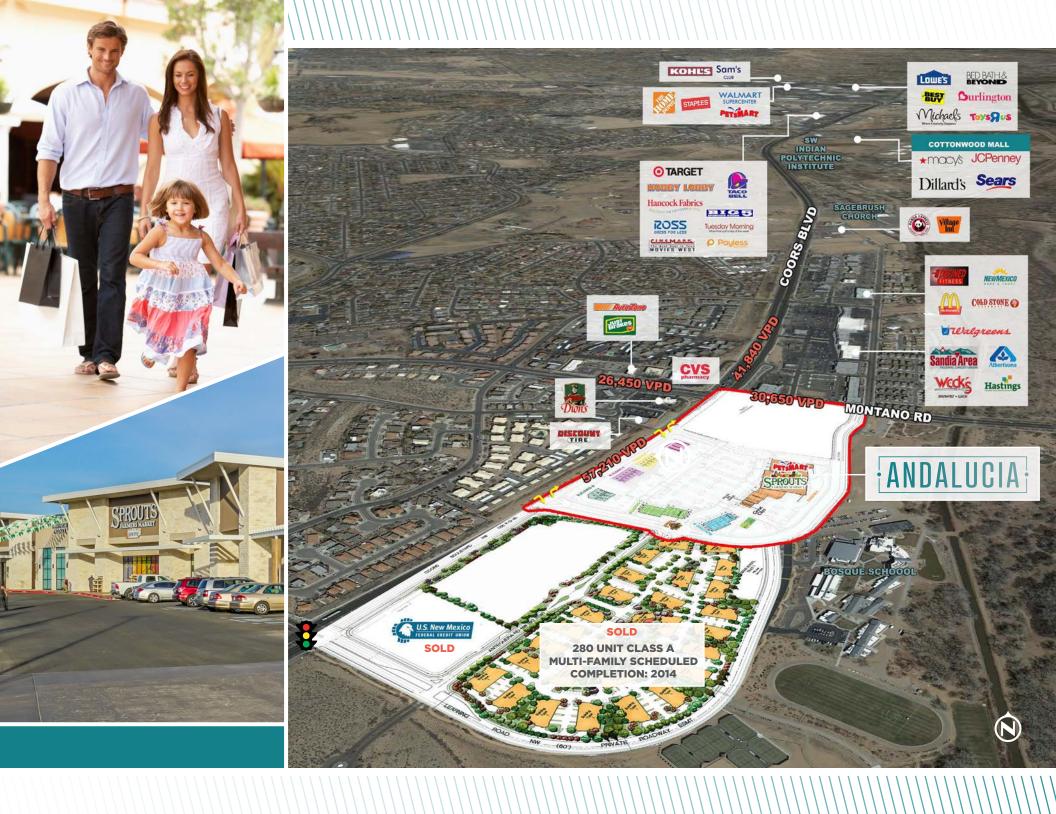

## ANDALUCIA

Andalucia is a new Sprouts-anchored Albuquerque retail center ideally located at the high trafficked intersection of Montano Rd and Coors Blvd. The property features beautifully designed architecture, eye-catching stacked stone facades, and an excellent tenant line-up. The surrounding area includes some of the fastest growing new subdivisions in Albuquerque. With 74,823 people in a 3-mile radius this area has a receptive customer base ready for new retail options to open up in their neighborhoods.

Located at one of only six bridge crossings in Albuquerque - 29,600 ±vehicle crossing each day

Coors & Montano - the busiest intersection in Albuquerque with a total volume of 156,150± vehicles per day

Adjacent to new 280-unit Class A multi-family development

Demographics