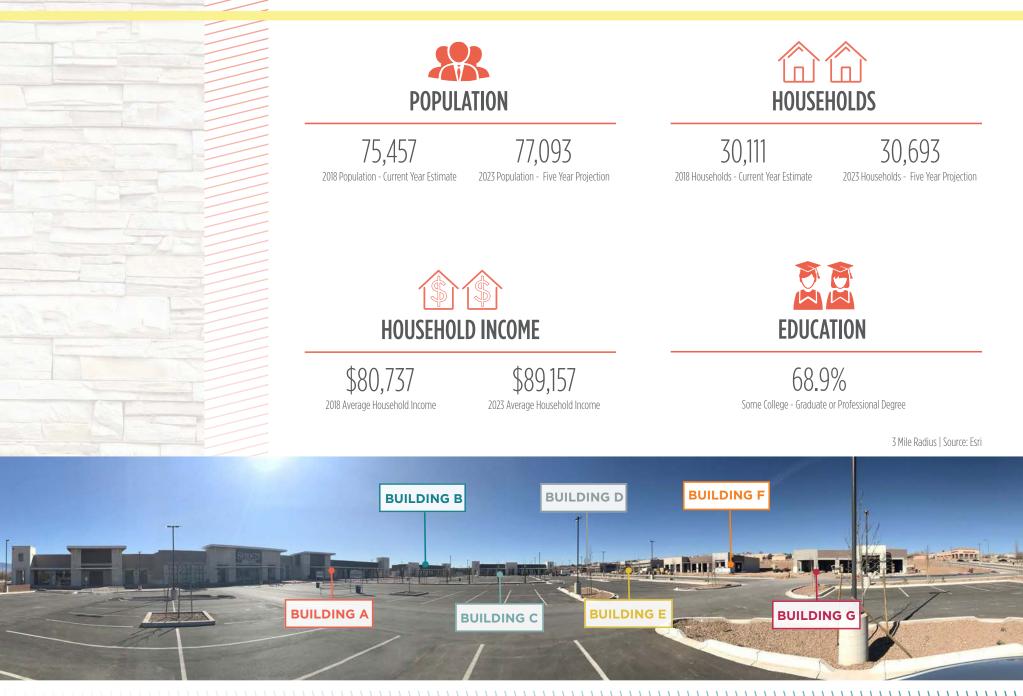

## ANDALUCIA

Andalucia is a new Sprouts-anchored Albuquerque retail center ideally located at the high trafficked intersection of Montano Rd and Coors Blvd. The property features beautifully designed architecture, eye-catching stacked stone facades, and an excellent tenant line-up. The surrounding area includes some of the fastest growing new subdivisions in Albuquerque. With 74,823 people in a 3-mile radius this area has a receptive customer base ready for new retail options to open up in their neighborhoods.

Adjacent to new 280-unit Class A multi-family development

Demographics