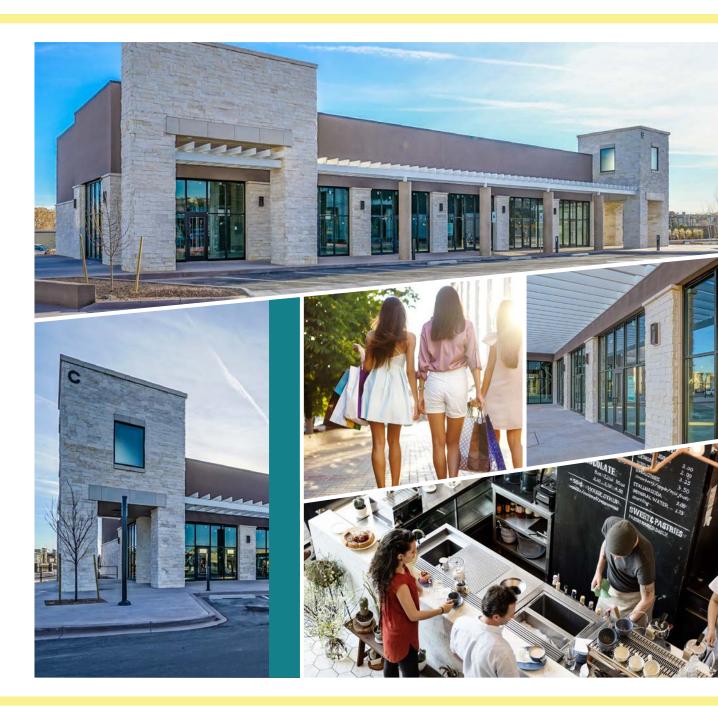

## ANDALUCIA

Andalucia is a new Sprouts-anchored Albuquerque retail center ideally located at the high trafficked intersection of Montano Rd and Coors Blvd. The property features beautifully designed architecture, eye-catching stacked stone facades, and an excellent tenant line-up. The surrounding area includes some of the fastest growing new subdivisions in Albuquerque. With 74,823 people in a 3-mile radius this area has a receptive customer base ready for new retail options to open up in their neighborhoods.

Well appointed, new retail center with an excellent tenant line-up in underserved trade area

Beautifully designed, modern architecture with eye-catching stacked stone facades

Two signalized intersections with two full access points: Coors/ Montano & Coors/Learning