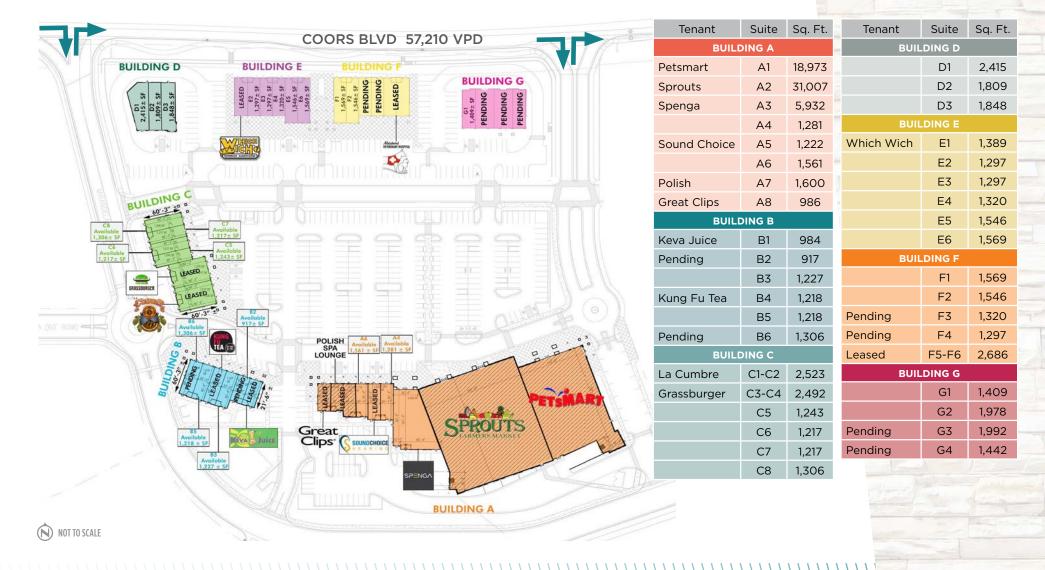

SEC OF COORS BLVD & MONTANO RD | ALBUQUERQUE, NM

Restaurant & Shops Space Available First Generation Spaces

## ANDALUCIA

Andalucia is a new Sprouts-anchored Albuquerque retail center ideally located at the high trafficked intersection of Montano Rd and Coors Blvd. The property features beautifully designed architecture, eye-catching stacked stone facades, and an excellent tenant line-up. The surrounding area includes some of the fastest growing new subdivisions in Albuquerque. With 74,823 people in a 3-mile radius this area has a receptive customer base ready for new retail options to open up in their neighborhoods.