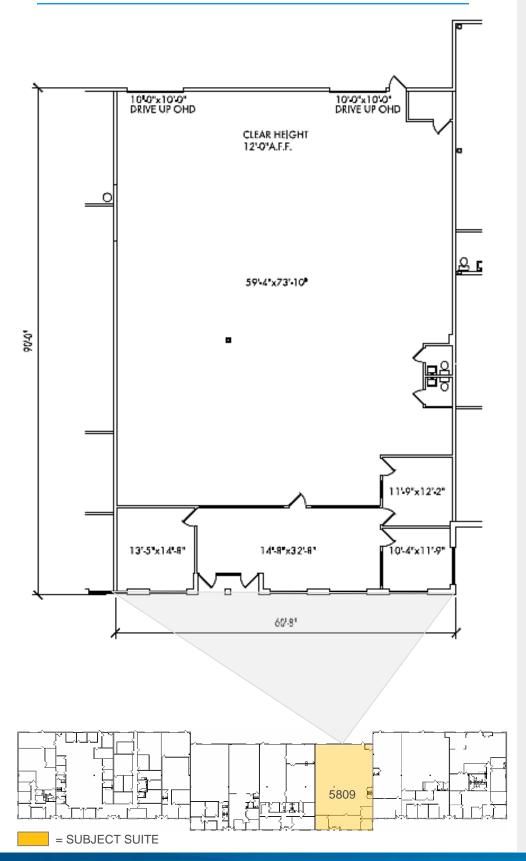

## Floor Plan & Suite Specifications

#### SUITE 5809-11

Office SF: 1,055 Warehouse SF: 4,345

TOTAL SF: 5.400

#### **SUITE SPECS**

- > 12' clear height
- ) (2) 10' x 10' drive-in doors
  - grade level
  - automatic
- > Power: 240V / 200 amps / 3 phase
- > Air conditioned warehouse
- 2 warehouse restrooms
- > Three (3) private offices
- Open area for cubicles