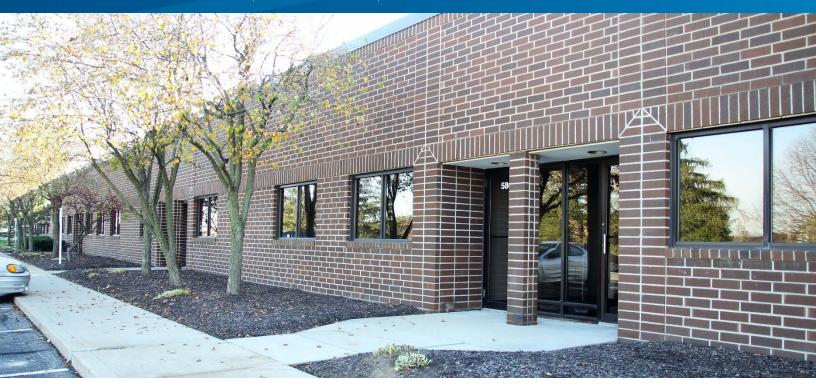

# PARK 100 | BUILDING 109

5751 - 5877 W 73RD ST, INDIANAPOLIS, IN

### Property Highlights

- > 46,000 total SF building
- > 12' clear height
- > Drive-in loading
- > Wet sprinkler system
- Zoned I-2 (light industrial)
- > Ample parking for employees and clients
- Located in popular Park 100 Business Park
- > Convenient interstate access to I-465 & I-65
- Numerous amenities nearby including retail centers, restaurants and hotels
- > 15 minutes to Downtown Indianapolis or Indianapolis International Airport