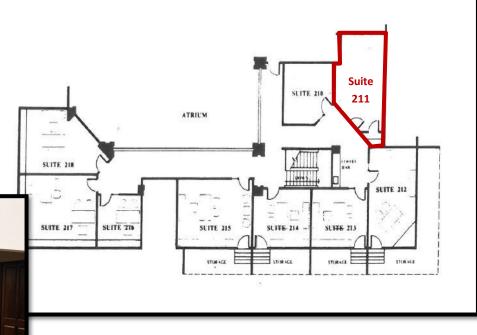

## 6425 NW CACHE RD., STE. 211 LAWTON, OK 73505

## FOR LEASE \$350.00/MO.

SIZE: 230sf

**ZONING: C-5** 

Office space available on the west side of the IBC Bank Building. This space has 24/7 access with all bills paid, except phone and internet. There is a conference room available in the building on a reservation basis.