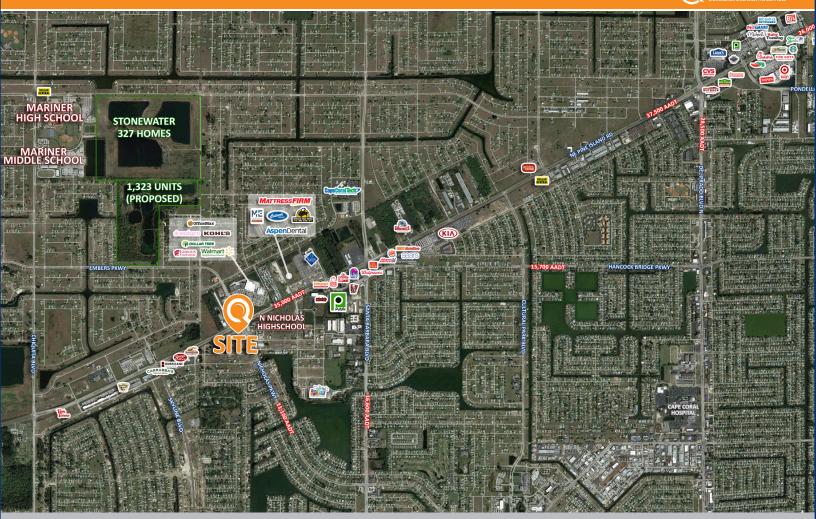

### **PROPERTY INFORMATION**

- Create your own space in prominent developing strip center.
- Spaces range from 1,420 7,000 SF.
- Optimum accessibility via new roadway extension, connecting site to Pine Island Road with right in/right out access. Full access along Nicholas Parkway by way of SW 2nd Street.
- Average Annual Traffic Counts:
  - Pine Island Rd: 35,000 CPD
  - Nicholas Pkwy: 13,400 CPD
- Join Dunkin Donuts, Verizon and other national retailers.
- "Pine Island" corridor is the City's major retail draw, providing an expanded customer base with limited competition.
- Immediately surrounded by retailers such as Kohls, Publix, Office Max, Sams, Walmart Grocery and numerous national chain restaurants.
- Established residential base with schools, churches, fitness centers and other service destinations within one mile radius.
- 1,600 residential units propsed within 1 mile of project.