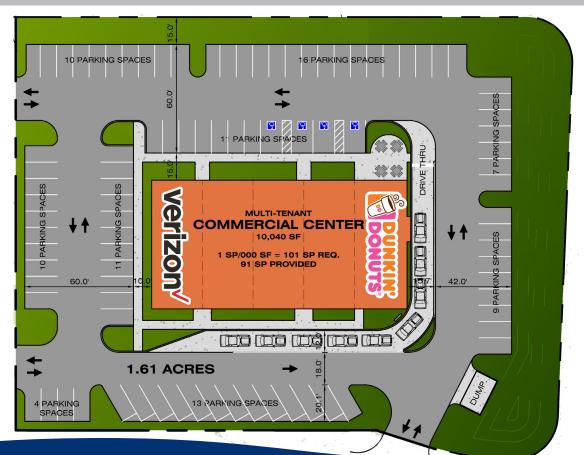

### **PROPERTY INFORMATION**

- Create your own space in prominent developing strip center.
- Spaces range from 1,420 7,000 SF.
- Optimum accessibility via new roadway extension, connecting site to Pine Island Road with right in/right out access. Full access along Nicholas Parkway by way of SW 2nd Street.
- Average Annual Traffic Counts:
  - Pine Island Rd: 35,000 CPD
  - Nicholas Pkwy: 13,400 CPD
- Join Dunkin Donuts, Verizon and other national retailers.
- "Pine Island" corridor is the City's major retail draw, providing an expanded customer base with limited competition.
- Immediately surrounded by retailers such as Kohls, Publix, Office Max, Sams, Walmart Grocery and numerous national chain restaurants.
- Established residential base with schools, churches, fitness centers and other service destinations within one mile radius.
- 1,600 residential units propsed within 1 mile of project.