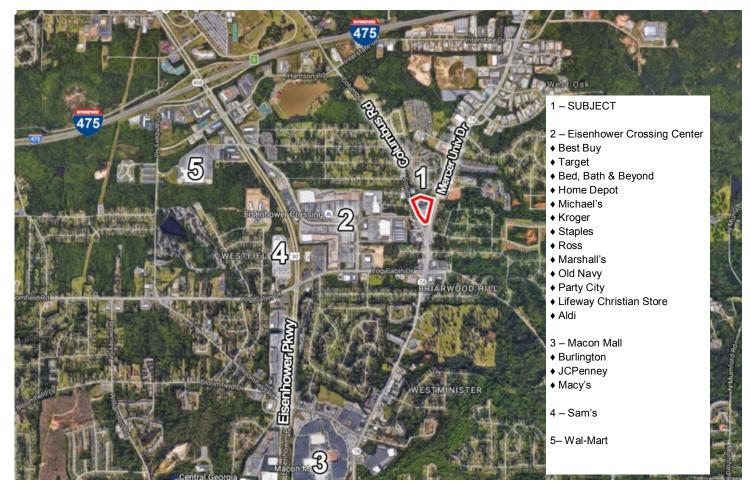

#### LOCATION:

Located at the intersection of Columbus Road and Mercer University Dr and across the street from a main entrance to the 750,000 sf Eisenhower Crossing Shopping Center

**TRAFFIC COUNT:** 5,570 VPD Columbus Rd; 28,000 VPD Mercer Univ. Dr.

#### **NEARBY BUSINESSES:**

Include Best Buy, Target, Kroger, Old Navy, Sam's, Sears, and Staples