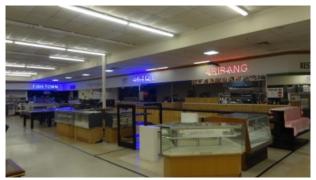

## WORLD MARKET 4437 COLUMBUS RD \* MACON, GA A 63,000 SF RETAIL CENTER

Inside Building

Inside Building

Side of Building

Signage on Mercer Univ. Dr.

| Alton Ave<br>Norcer University BJECT<br>Columbus Rd<br>Alton Ave<br>Nagreens<br>Store Macon<br>20<br>Columbus Rd |                   |          |          |          |  |
|------------------------------------------------------------------------------------------------------------------|-------------------|----------|----------|----------|--|
| urch Rd Columbus Rd Dr Cr                                                                                        | Demographics 2016 | 1 Mile   | 3 Miles  | 5 Miles  |  |
| State Route 22 Con Part Au                                                                                       | Population        | 6,700    | 38,993   | 98,474   |  |
| 2                                                                                                                | Median Age        | 29.2     | 33.4     | 35.1     |  |
| Brookhaven Rd PetSmart • Home Depot                                                                              | Average HH Income | \$34,483 | \$41,449 | \$51,388 |  |
|                                                                                                                  | Households        | 2,580    | 14,296   | 37,184   |  |