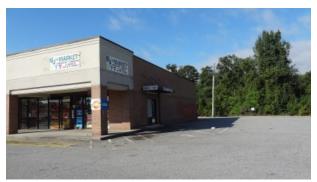

## WORLD MARKET 4437 COLUMBUS RD \* MACON, GA A 63,000 SF RETAIL CENTER

Inside Building

Inside Building

Side of Building

Signage on Mercer Univ. Dr.

| Alton Ave<br>Norcer University BJECT<br>Columbus Rd<br>Alton Ave<br>Nagreens<br>Store Macon<br>20<br>Columbus Rd |                   |          |          |          |  |
|------------------------------------------------------------------------------------------------------------------|-------------------|----------|----------|----------|--|
| urch Rd Columbus Rd Dr Cr                                                                                        | Demographics 2016 | 1 Mile   | 3 Miles  | 5 Miles  |  |
| State Route 22 Con Part Au                                                                                       | Population        | 6,700    | 38,993   | 98,474   |  |
| 2                                                                                                                | Median Age        | 29.2     | 33.4     | 35.1     |  |
| Brookhaven Rd PetSmart • Home Depot                                                                              | Average HH Income | \$34,483 | \$41,449 | \$51,388 |  |
|                                                                                                                  | Households        | 2,580    | 14,296   | 37,184   |  |