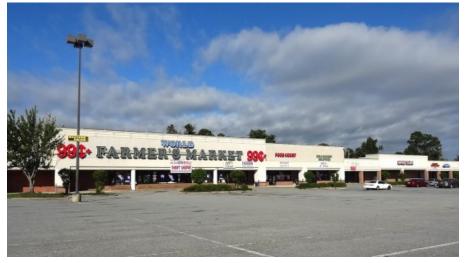

## SALE OR LEASE WORLD MARKET 4437 COLUMBUS RD \* MACON, GA A 63,000 SF RETAIL CENTER

| ADDRESS:                        | 4437 Columbus Road                    |
|---------------------------------|---------------------------------------|
| <b>BUILDING SIZE:</b>           | One building totaling approximately   |
|                                 | 63,310 sf. Up to 43,462 SF contiguous |
|                                 | space available for owner/user.       |
| LAND AREA:                      | 6.8 acres                             |
| ZONING:                         | Commercial                            |
| UTILITIES:                      | All utilities are available           |
| YEAR BUILT:                     | 1991                                  |
| ESTIMATED REAL<br>ESTATE TAXES: | \$32,000 (\$.51 psf)                  |
| ESTIMATED<br>INSURANCE:         | \$13,000( \$.21 psf)                  |

### WORLD MARKET 4437 COLUMBUS RD \* MACON, GA A 63,000 SF RETAIL CENTER