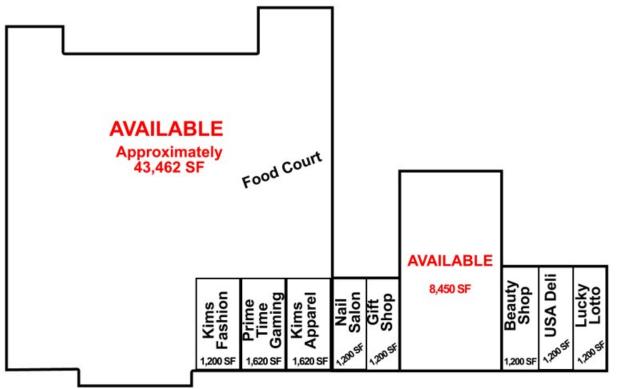

# Lease Space:

ANCHOR SPACE: 43,462 SF/\$2.50 psf DOLLAR STORE SPACE: 8,450 SF/\$8.00 psf

# Up to 43,462 SF Available for Tenant or Owner/User

#### **IMPROVEMENTS:**

Property consists of 1 building, subdivide for 10 tenants

Commercial Division 577 Mulberry Street P.O. Box 310 Macon, GA 31202 (478) 746-9421 (478) 742-2015 FAX

www.fickling.com

This information is from resources deemed to be reliable, no warranties or guarantees for accuracy are made by Fickling and Company