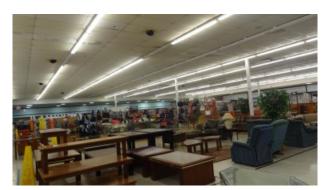

## WORLD MARKET 4437 COLUMBUS RD \* MACON, GA A 63,000 SF RETAIL CENTER

Inside Building

Inside Building

Side of Building

Signage on Mercer Univ. Dr.

| Alton Ave<br>Norcer University BJECT<br>Columbus Rd<br>Alton Ave<br>Nagreens<br>Store Macon<br>20<br>Columbus Rd |                   |          |          |          |  |
|------------------------------------------------------------------------------------------------------------------|-------------------|----------|----------|----------|--|
| urch Rd Columbus Rd Dr Cr                                                                                        | Demographics 2016 | 1 Mile   | 3 Miles  | 5 Miles  |  |
| State Route 22 Con Part Au                                                                                       | Population        | 6,700    | 38,993   | 98,474   |  |
| 2                                                                                                                | Median Age        | 29.2     | 33.4     | 35.1     |  |
| Brookhaven Rd PetSmart • Home Depot                                                                              | Average HH Income | \$34,483 | \$41,449 | \$51,388 |  |
|                                                                                                                  | Households        | 2,580    | 14,296   | 37,184   |  |