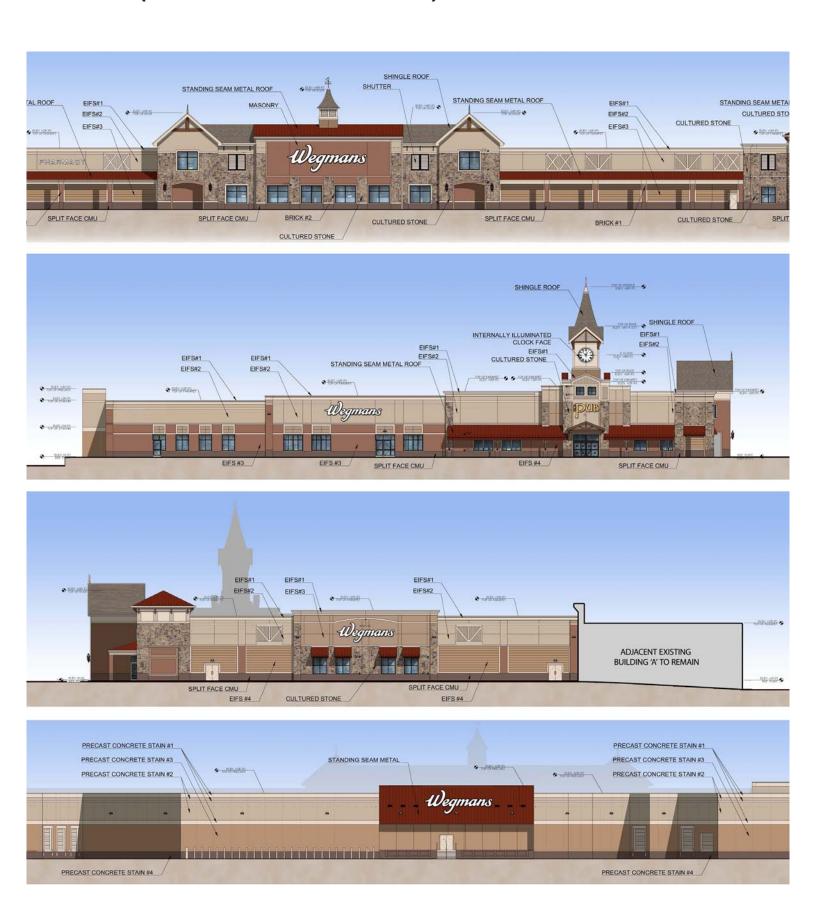

### PHASE II (UNDER CONSTRUCTION): FULLY LEASED

- 130,000 sq. ft. new Wegman's (grocery anchor) with 2-story parking garage
- Wegman's is a New York-based grocer with a strong following because of its wide selection of groceries and ready-to-eat food

# PHASE II (UNDER CONSTRUCTION) - RENDERINGS