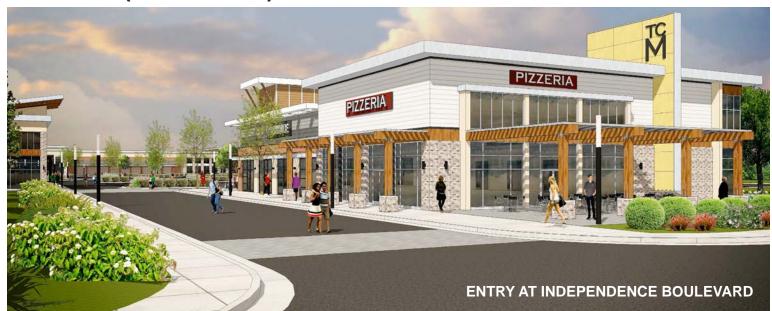

### PHASE III (PROPOSED): UP TO 47,675 SF AVAILABLE

- Building E has 1,200 19,200 sf available
- Building F has 1,200 10,875 sf available
- Building G has 1,200 17,600 sf available

| parker     | burnell |
|------------|---------|
| 10 000 100 |         |

# PHASE III (PROPOSED) - RENDERINGS