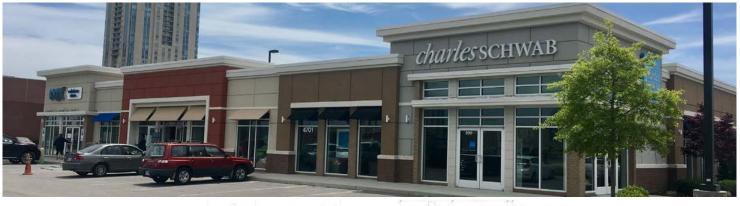

### PHASE I (EXISTING): 1,297-2,400 SF AVAILABLE

- 13,000 sq. ft. rennovated retail development, including: AT&T, Lendmark Financial, Ideal Image, Nail Salon, Supercuts, Cox, Charles Schwab & Velocity Urgent Care
- Brand new Office Depot located along Columbus Dr.

# PHASE I (EXISTING) - BUILDING A: 1,297 - 2,400 SF AVAILABLE