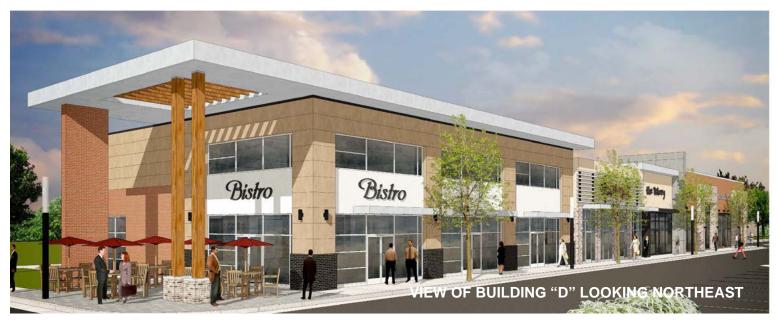

# PHASE III (PROPOSED) - RENDERINGS

### PHASE III (PROPOSED): UP TO 47,675 SF AVAILABLE

- Building E has 1,200 19,200 sf available
- Building F has 1,200 10,875 sf available
- Building G has 1,200 17,600 sf available

| parker     | burnell |
|------------|---------|
| 10 000 100 |         |