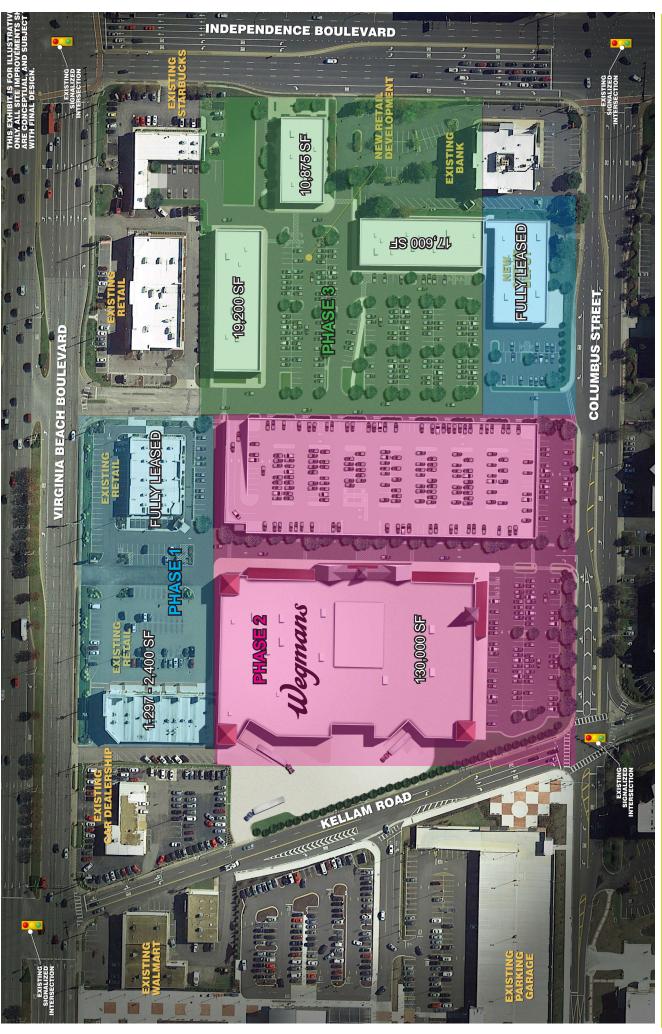

### PHASE I (EXISTING): 1,297-2,400 SF AVAILABLE

- 13,000 sq. ft. rennovated retail development, including: AT&T, Lendmark Financial, Ideal Image, Nail Salon, Supercuts, Cox, Charles Schwab & Velocity Urgent Care
- Brand new Office Depot located along Columbus Dr.

### PHASE II (UNDER CONSTRUCTION): FULLY LEASED

- 130,000 sq. ft. new Wegman's (grocery anchor) with 2-story parking garage
- Wegman's is a New York-based grocer with a strong following because of its wide selection of groceries and ready-to-eat food

### PHASE III (PROPOSED): UP TO 47,675 SF AVAILABLE

- Building E has 1,200 19,200 sf available
- Building F has 1,200 10,875 sf available
- Building G has 1,200 17,600 sf available

| parker     | burnell |
|------------|---------|
| 10 000 100 |         |