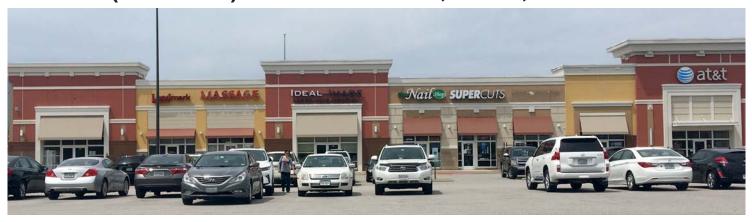

### PHASE I (EXISTING): 1,297-2,400 SF AVAILABLE

- 13,000 sq. ft. rennovated retail development, including: AT&T, Lendmark Financial, Ideal Image, Nail Salon, Supercuts, Cox, Charles Schwab & Velocity Urgent Care
- Brand new Office Depot located along Columbus Dr.

# PHASE I (EXISTING) - BUILDING A: 1,297 - 2,400 SF AVAILABLE