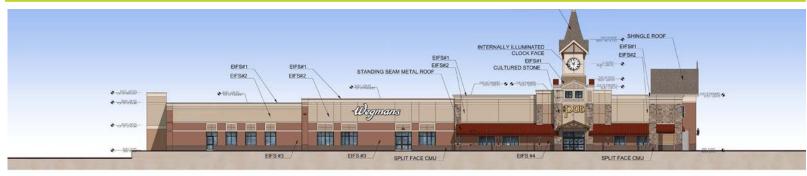

### PHASE II (UNDER CONSTRUCTION): FULLY LEASED

- 130,000 sq. ft. new Wegman's (grocery anchor) with 2-story parking garage
- Wegman's is a New York-based grocer with a strong following because of its wide selection of groceries and ready-to-eat food

# PHASE II (UNDER CONSTRUCTION) - RENDERINGS