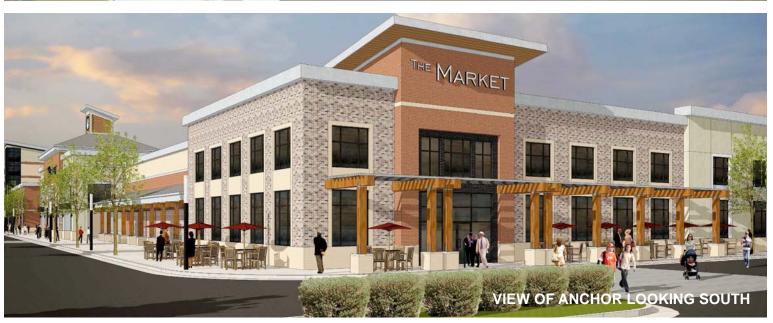

# PHASE III (PROPOSED) - RENDERINGS

### PHASE III (PROPOSED): UP TO 47,675 SF AVAILABLE

- Building E has 1,200 19,200 sf available
- Building F has 1,200 10,875 sf available
- Building G has 1,200 17,600 sf available

| parker     | burnell |
|------------|---------|
| 10 000 100 |         |