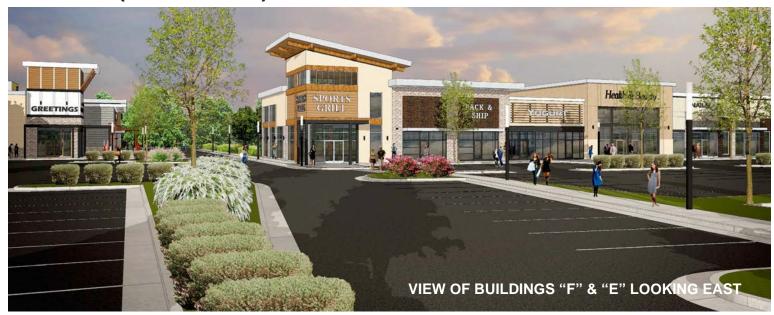

# PHASE III (PROPOSED) - RENDERINGS

### PHASE III (PROPOSED): UP TO 47,675 SF AVAILABLE

- Building E has 1,200 19,200 sf available
- Building F has 1,200 10,875 sf available
- Building G has 1,200 17,600 sf available

| parker     | burnell |
|------------|---------|
| 10 000 100 |         |