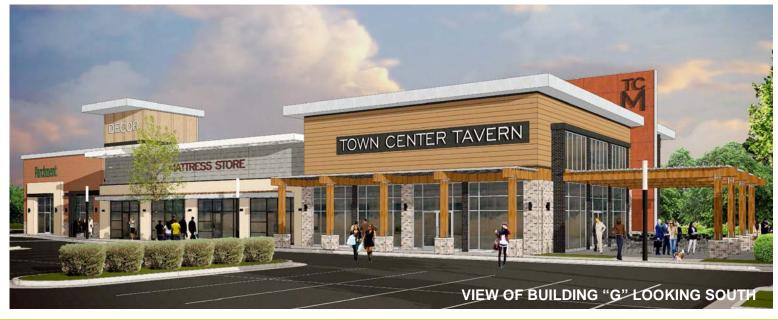

# PHASE III (PROPOSED) - RENDERINGS

### PHASE III (PROPOSED): UP TO 47,675 SF AVAILABLE

- Building E has 1,200 19,200 sf available
- Building F has 1,200 10,875 sf available
- Building G has 1,200 17,600 sf available

| parker     | burnell |
|------------|---------|
| 10 000 100 |         |