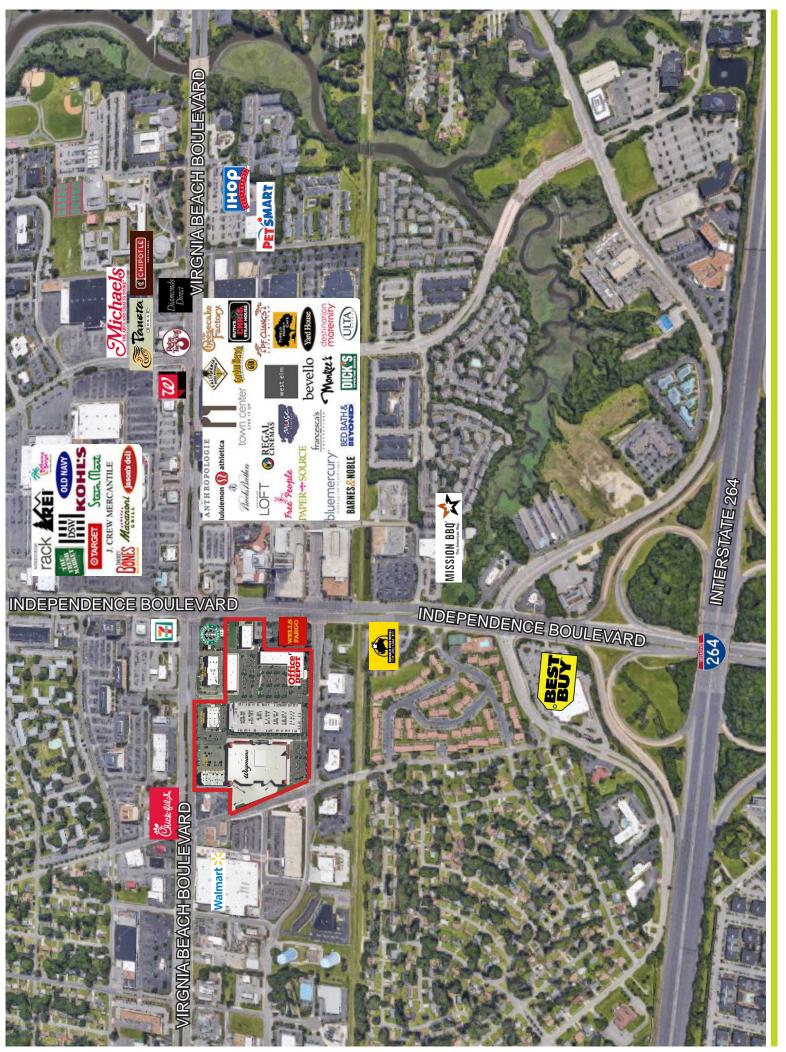

#### **PROPERTY FEATURES:**

- New & Existing Retail Development in the centrally located business district of Virginia Beach second largest MSA in Virginia with 2M POP
- Busiest Intersection in Virginia Beach Traffic Counts of over 43K along Virginia Beach Blvd. & over 62K along Independence Blvd.
- Adjacent to Town Center, a mixed use project with over 900 residences and hotels. as well as Pembroke Mall.