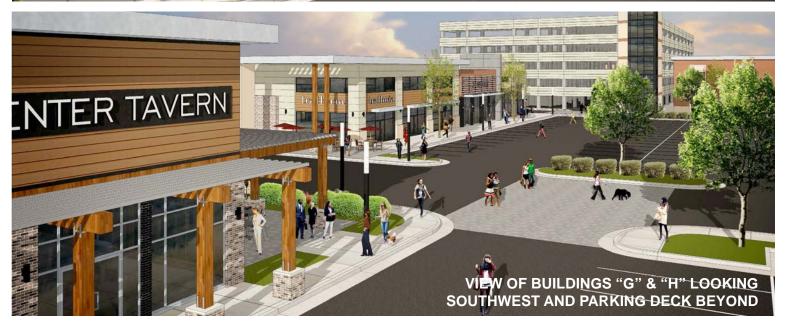

| \$59,908 | \$63,734 | \$64,779 |
| Households      | 6,366    | 50,944   | 114,534  |

#### **PROPERTY FEATURES:**

- New & Existing Retail Development in the centrally located business district of Virginia Beach second largest MSA in Virginia with 2M POP
- Busiest Intersection in Virginia Beach Traffic Counts of over 43K along Virginia Beach Blvd. & over 62K along Independence Blvd.
- Adjacent to Town Center, a mixed use project with over 900 residences and hotels. as well as Pembroke Mall.

**DEVELOPED BY:** 



# PHASE I (EXISTING) - BUILDING A: 1,297 - 2,400 SF AVAILABLE





### **BUILDING C: FULLY LEASED**





# PHASE II (UNDER CONSTRUCTION) - RENDERINGS



# PHASE III (PROPOSED) - RENDERINGS







# PHASE II (PROPOSED) - RENDERINGS







# PHASE II (PROPOSED) - RENDERINGS











0: 757.222.0111 Kristen Huber

**Troy Parker** 

o: 757.222.0111 m: 757.407.9499

troy@parkerburnell.com

kristen@parkerburnell.com m: 757.714.2341

**DEVELOPED BY:** 



parker burnell real estate group [1436 s. independence blvd., suite 200, virginia beach, va 23462 | www.parkerburnell.com