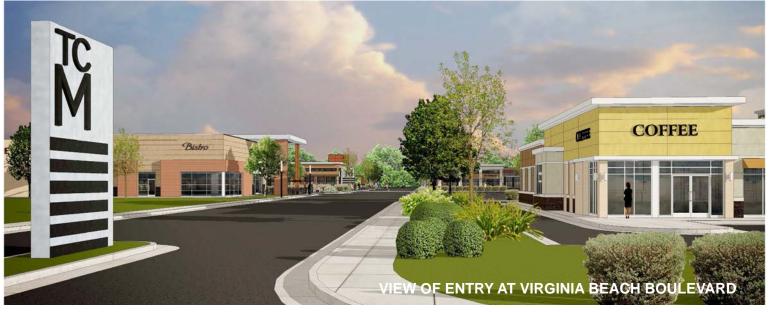

| 129,710  | 303,965  |
| Avg HH Income   | \$59,908 | \$63,734 | \$64,779 |
| Households      | 6,366    | 50,944   | 114,534  |

#### **PROPERTY FEATURES:**

- New & Existing Retail Development in the centrally located business district of Virginia Beach second largest MSA in Virginia with 2M POP
- Busiest Intersection in Virginia Beach Traffic Counts of over 43K along Virginia Beach Blvd. & over 62K along Independence Blvd.
- Adjacent to Town Center, a mixed use project with over 900 residences and hotels. as well as Pembroke Mall.

**DEVELOPED BY:** 



# PHASE I (EXISTING) - BUILDING A: 1,297 - 2,400 SF AVAILABLE





### **BUILDING C: FULLY LEASED**





# PHASE II (UNDER CONSTRUCTION) - RENDERINGS



# PHASE III (PROPOSED) - RENDERINGS







# PHASE II (PROPOSED) - RENDERINGS







# PHASE II (PROPOSED) - RENDERINGS











0: 757.222.0111 Kristen Huber

**Troy Parker** 

o: 757.222.0111 m: 757.407.9499

troy@parkerburnell.com

kristen@parkerburnell.com m: 757.714.2341

**DEVELOPED BY:** 



parker burnell real estate group [1436 s. independence blvd., suite 200, virginia beach, va 23462 | www.parkerburnell.com