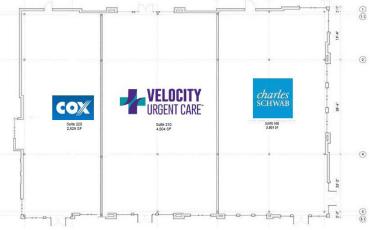

### PHASE I (EXISTING): 1,297-2,400 SF AVAILABLE

- 13,000 sq. ft. rennovated retail development, including: AT&T, Lendmark Financial, Ideal Image, Nail Salon, Supercuts, Cox, Charles Schwab & Velocity Urgent Care
- Brand new Office Depot located along Columbus Dr.

### **BUILDING C: FULLY LEASED**