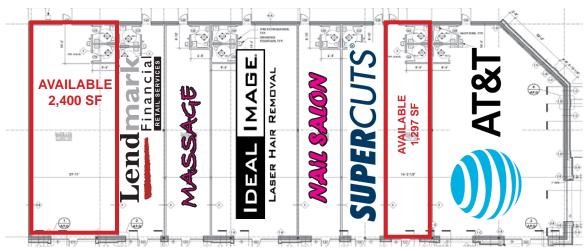

### PHASE I (EXISTING): 1,297-2,400 SF AVAILABLE

- 13,000 sq. ft. rennovated retail development, including: AT&T, Lendmark Financial, Ideal Image, Nail Salon, Supercuts, Cox, Charles Schwab & Velocity Urgent Care
- Brand new Office Depot located along Columbus Dr.

# PHASE I (EXISTING) - BUILDING A: 1,297 - 2,400 SF AVAILABLE