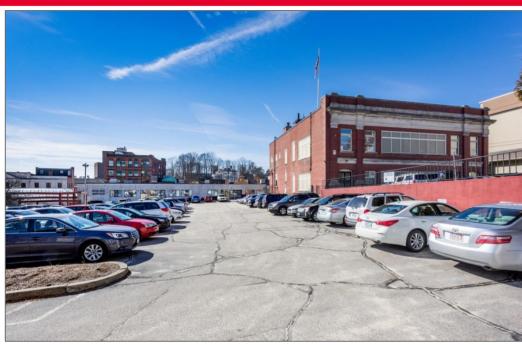

## **PROPERTY HIGHLIGHTS**

- 15,321 SF 3-STORY BRICK BUILDING
- ONE OF PAWTUCKET'S MOST HISTORIC BUILDINGS (BUILT 1846)
- 3-STORY BRICK BUILDING WHICH HAS BEEN COMPLETELY RENOVATED.
  - NEW ROOF, LARGE WINDOWS
- ON-SITE PARKING
- LOCATED IN THE HEART OF DOWNTOWN PAWTUCKET
- EASY ACCESS TO ROUTE 95 (1/4 MILE) AND 5 MINUTES TO DOWNTOWN PROVIDENCE
- FOR SALE \$799,000