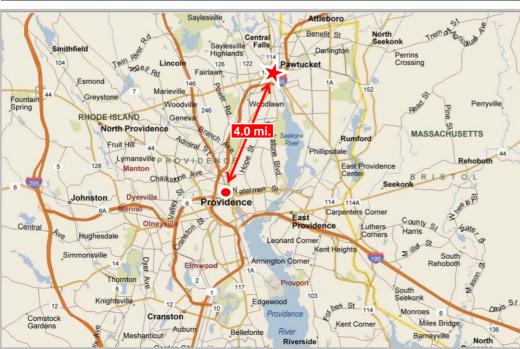

## **PROPERTY HIGHLIGHTS**

- 15,321 SF 3-STORY BRICK BUILDING
- ONE OF PAWTUCKET'S MOST HISTORIC BUILDINGS (BUILT 1846)
- 3-STORY BRICK BUILDING WHICH HAS BEEN COMPLETELY RENOVATED.
  - NEW ROOF, LARGE WINDOWS
- ON-SITE PARKING
- LOCATED IN THE HEART OF DOWNTOWN PAWTUCKET
- EASY ACCESS TO ROUTE 95 (1/4 MILE) AND 5 MINUTES TO DOWNTOWN PROVIDENCE
- FOR SALE \$799,000