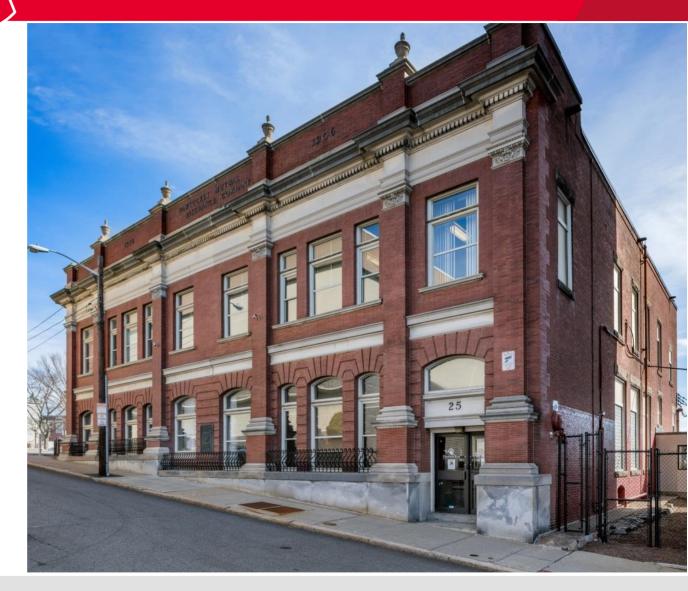

## FOR SALE 25 Maple Street

Pawtucket, RI 02860

HISTORIC BUILDING FOR SALE SALE PRICE: \$1,100,000 \$799,000

## **PROPERTY HIGHLIGHTS**

- 15,321 SF 3-STORY BRICK BUILDING
- ONE OF PAWTUCKET'S MOST HISTORIC BUILDINGS (BUILT 1846)
- 3-STORY BRICK BUILDING WHICH HAS BEEN COMPLETELY RENOVATED.
  - NEW ROOF, LARGE WINDOWS
- ON-SITE PARKING
- LOCATED IN THE HEART OF DOWNTOWN PAWTUCKET
- EASY ACCESS TO ROUTE 95 (1/4 MILE) AND 5 MINUTES TO DOWNTOWN PROVIDENCE
- FOR SALE \$799,000

## FOR SALE 25 Maple Street

Pawtucket, RI 02860