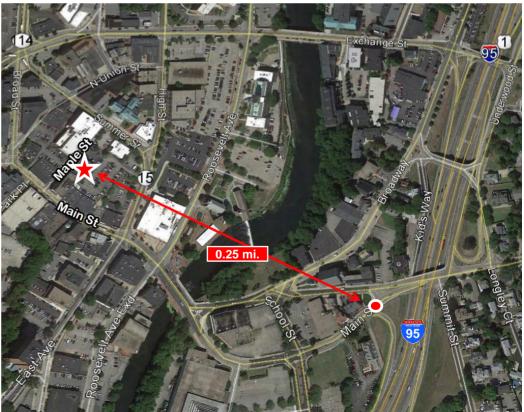

## **PROPERTY HIGHLIGHTS**

- 15,321 SF 3-STORY BRICK BUILDING
- ONE OF PAWTUCKET'S MOST HISTORIC BUILDINGS (BUILT 1846)
- 3-STORY BRICK BUILDING WHICH HAS BEEN COMPLETELY RENOVATED.
  - NEW ROOF, LARGE WINDOWS
- ON-SITE PARKING
- LOCATED IN THE HEART OF DOWNTOWN PAWTUCKET
- EASY ACCESS TO ROUTE 95 (1/4 MILE) AND 5 MINUTES TO DOWNTOWN PROVIDENCE
- FOR SALE \$799,000