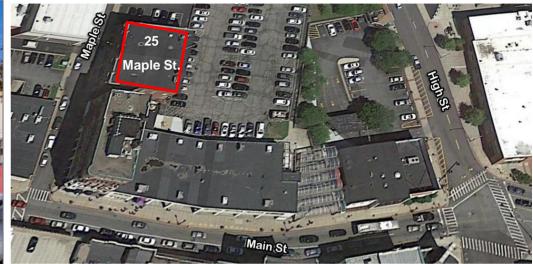

## **PROPERTY HIGHLIGHTS**

- 15,321 SF 3-STORY BRICK BUILDING
- ONE OF PAWTUCKET'S MOST HISTORIC BUILDINGS (BUILT 1846)
- 3-STORY BRICK BUILDING WHICH HAS BEEN COMPLETELY RENOVATED.
  - NEW ROOF, LARGE WINDOWS
- ON-SITE PARKING
- LOCATED IN THE HEART OF DOWNTOWN PAWTUCKET
- EASY ACCESS TO ROUTE 95 (1/4 MILE) AND 5 MINUTES TO DOWNTOWN PROVIDENCE
- FOR SALE \$799,000