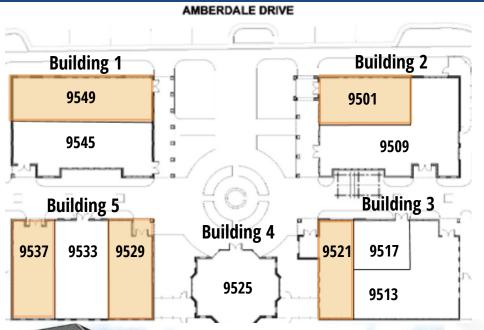

### LEASE/BTS

**Available** Suite # **Building 1** 9549 2.445 SF **Building 2** 9501 1,298 SF **Building 3** 9521 1,230 SF **Building 5** 1,140 SF 9529 9537 1,106 SF **Building 6** 9453 1,176 SF

FOR MORE INFORMATION, PLEASE CONTACT: