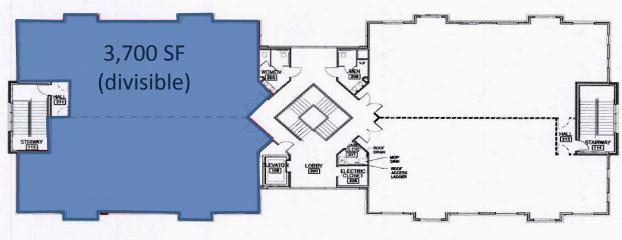

## LEASE/BTS

- \$20 /SF Rent, Full service
- 2-story 18,800 SF medical/office building
- Ample parking

FOR MORE INFORMATION, PLEASE CONTACT:

Andrew Thacker 804.320.7600 (o) | 804.357.6075 (m) athacker@slnusbaum.com Bob Butcher 804.320.7600 (o) bbutcher@slnusbaum.com Nathan Shor 804.320.7600 (o) | 804.539.7404 (m) nshor@slnusbaum.com