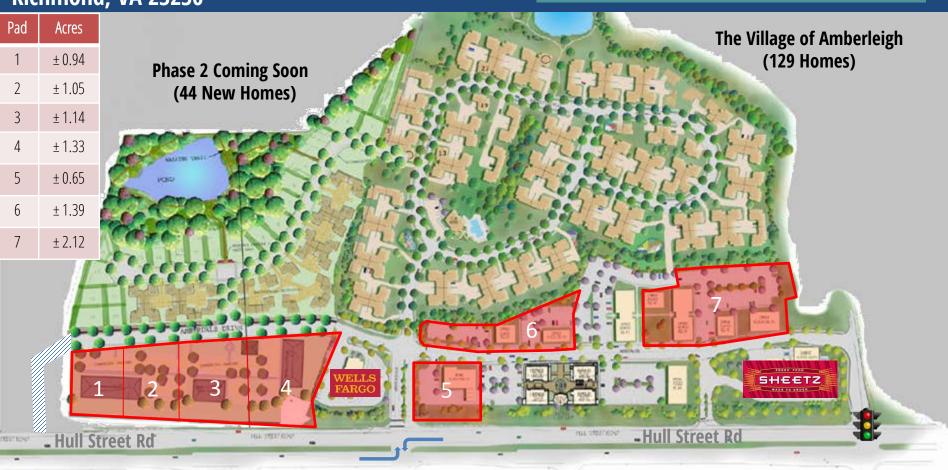

#### **THE VILLAGE OF AMBERLEIGH – Pad Sites**

9420-9551 Amberdale Drive Richmond, VA 23236

### LEASE/BTS/SALE

- 42,000 vehicles per day on Hull St
- Easy access to Courthouse Rd, Powhite Pkwy, and Chippenham Pkwy
- 7 pads available for office, medical, retail, or restaurants
- Potential for build-to-suit
- Retail storefront and monument signage available
- Medical office space available
- The Village of Amberleigh has 129 homes with 44 additional homes in Phase II