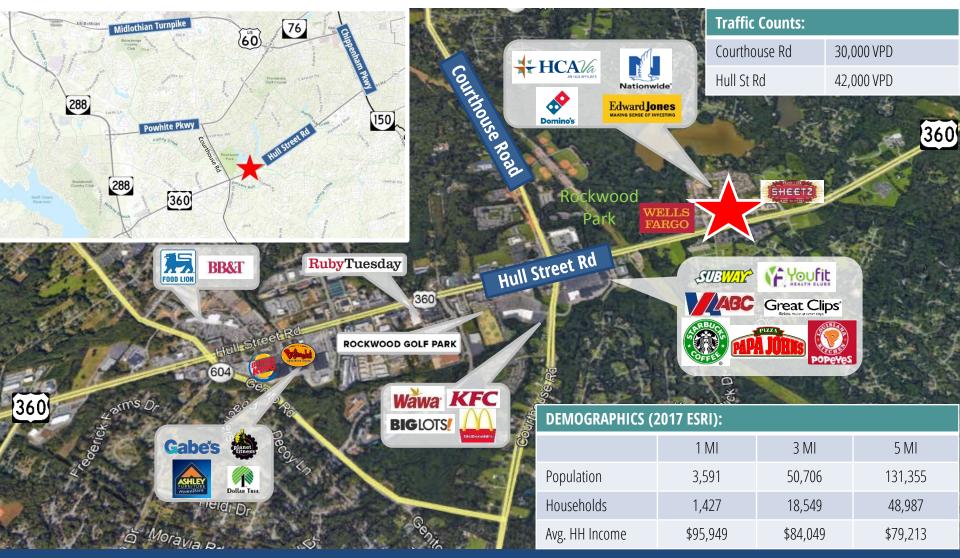

### LEASE/BTS/SALE

- 42,000 vehicles per day on Hull St
- Easy access to Courthouse Rd, Powhite Pkwy, and Chippenham Pkwy
- 7 pads available for office, medical, retail, or restaurants
- Potential for build-to-suit
- Retail storefront and monument signage available
- Medical office space available
- The Village of Amberleigh has 129 homes with 44 additional homes in Phase II