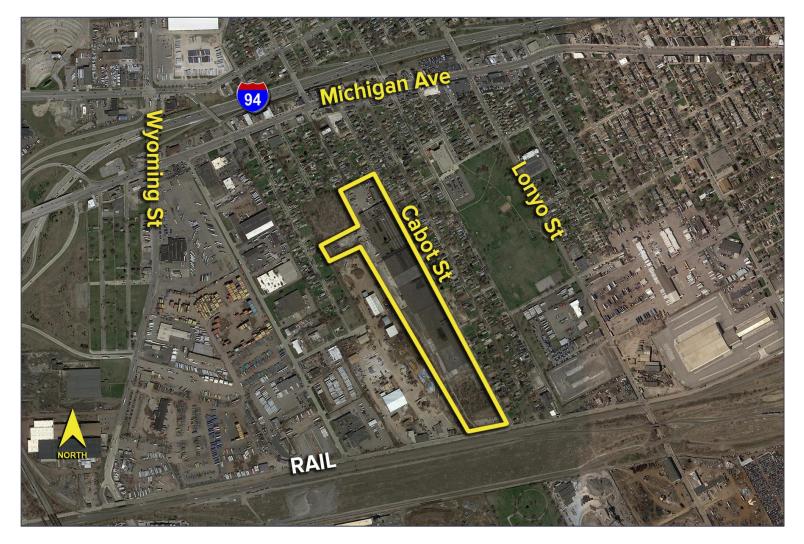

# 4815 Cabot Street – Detroit, Michigan Industrial for Lease

Aerial

For more information, please contact: **GREG HUDAS** (248) 799 3162 ghudas@signatureassociates.com

JOE HAMWAY (248) 948 0113 jhamway@signatureassociates.com SIGNATURE ASSOCIATES