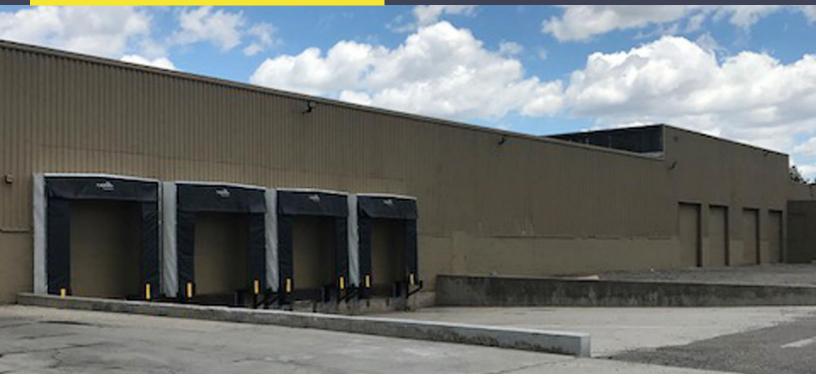

## **ACTIVE RAIL BUILDING**

### **PROPERTY FEATURES**

- 32,000-108,406 square feet available
- 800 square feet of office
- 689,802 square foot building situated on 26 acres
- 20-26' clear height
- (3) 14x14 grade level doors, (4) truckwells
- Zoned M-4
- Gas heating
- 150 car parking
- Lease Rate: \$4.00/sf NNN