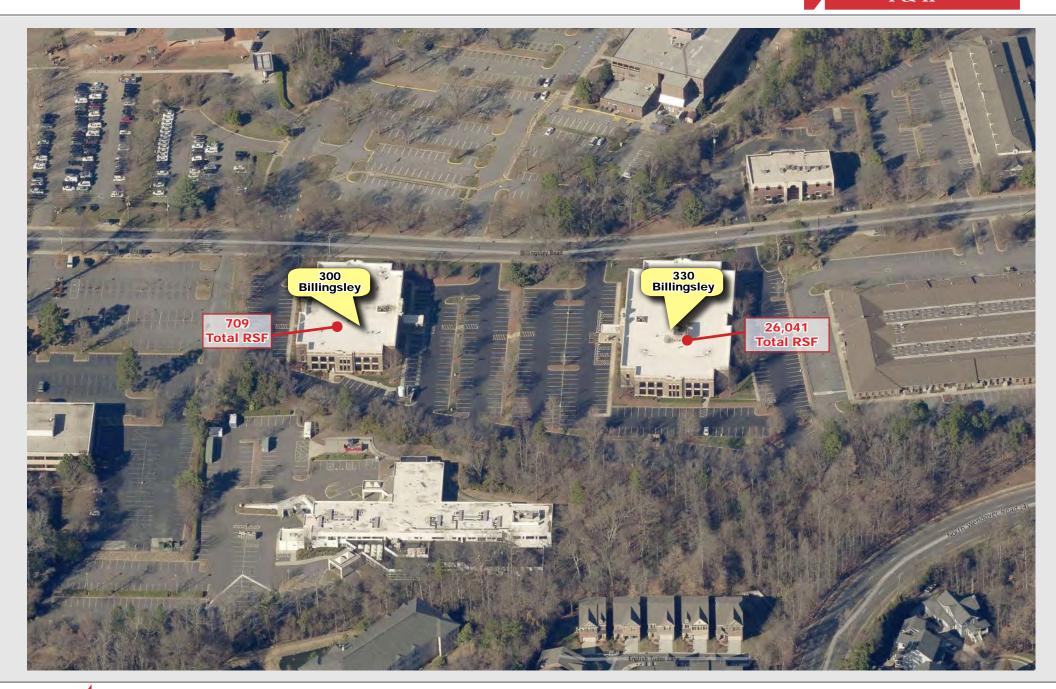

## **Available Space:**

Suite 209

Medical Plaza I - Building 300

|    |                    | amaning ood  |                                              |
|----|--------------------|--------------|----------------------------------------------|
| •  | Suite 103          | 709 SF       | Detailed Demographics and                    |
| Me | dical Plaza II - E | Building 330 | Medical Expenditures on the following pages. |
| •  | Suite 100          | 13,918 SF    | the following pages.                         |
| •  | Suite 103          | 2,117 SF     |                                              |
| •  | Suite 206          | 1,551 SF     |                                              |
| •  | Suite 207          | 2,740 SF     |                                              |
|    |                    |              |                                              |