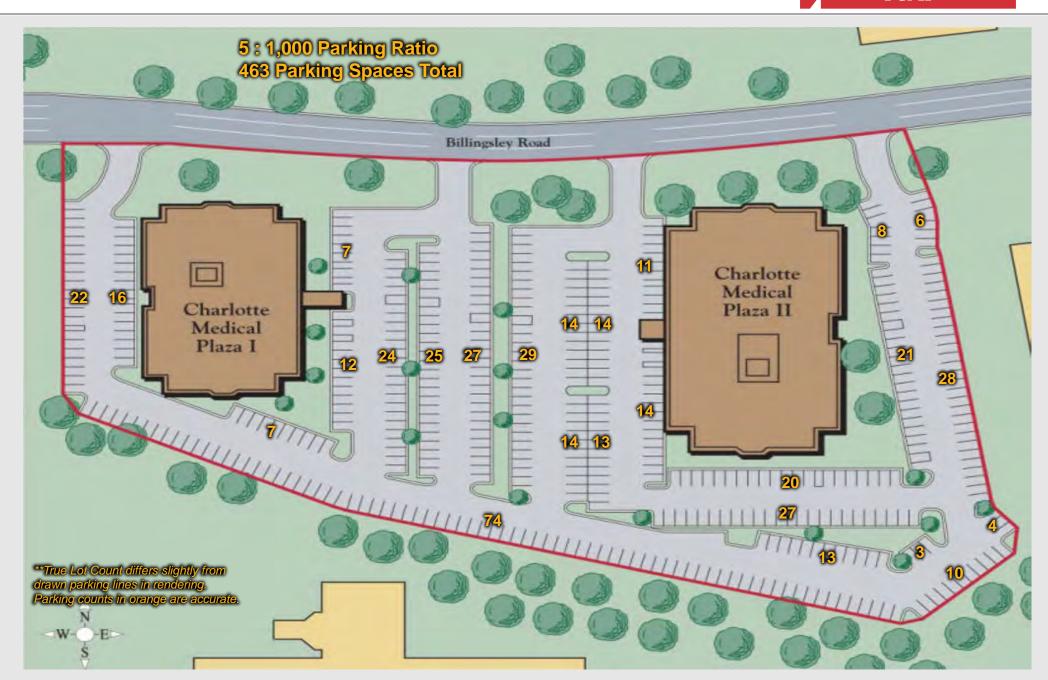

Potential to move existing tenants to create a contiguous space of appr. 8,500 SF. Contact Mike for more details.

**\$29.00 psf Gross** 

5.715 SF

- Ample parking (5/1000 SF) with new parking surfaces in Dec. 2014.
- Full size elevators (2 in each building).
- Buildings under new Institutional Ownership.
- Extensive new interior and exterior common area improvements.
- Generous TI allowance available for qualifying tenants.
- Second generation space requiring minimal upfit.
- ADA Compliant.

Land Area: 7.15 Acres Stories: Two (2) Story

**Elevators:** Two (2) hospital-size in each building **Exterior Construction:** Brick & Concrete Masonry

Parking: Five (5) spaces per 1,000 sf and new parking surfaces in Dec. 2014