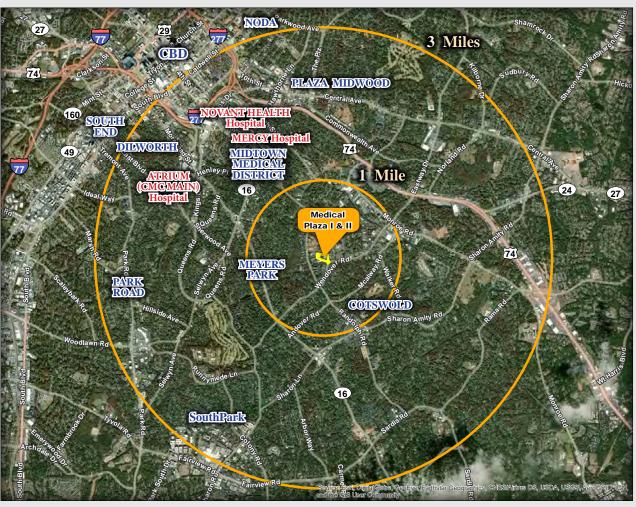

### Location:

- Located in the heart of dense Residential areas, Retail,
   Office and within minutes of two of the largest Hospital Systems:
  - 3 Mile Radius, Residential Pop: 106,514
  - 3 Mile Radius, Retail Statistics: 759 Buildings, 9,807,679 SF 3 Mile Radius, Office Statistics: 936 Buildings, 15,274,704 SF

## **Submarket and Local Hospital Systems:**

The subject property falls distinctly within the Midtown Medical Office submarket, marked by consistent occupancy and high rates of tenant retention due to proximity to major healthcare drivers such as Atrium (CMC) Main Hospital, Novant Health—Presbyterian Medical Center, Atrium (CMC) - Mercy Hospital and Presbyterian Orthopedic Hospital.

Ideally located within "the medical triangle" between Presbyterian,
Arium (CMC) Main and Sharon Amity, Charlotte Medical Plaza I & II
offer medical practices unparalleled convenience in an irreplaceable
location. Tenants who choose to locate their practices within Charlotte
Medical Plaza are within minutes of uptown Charlotte, Southpark,
Eastover & Cotswold, all critical commercial and residential areas of
Charlotte.