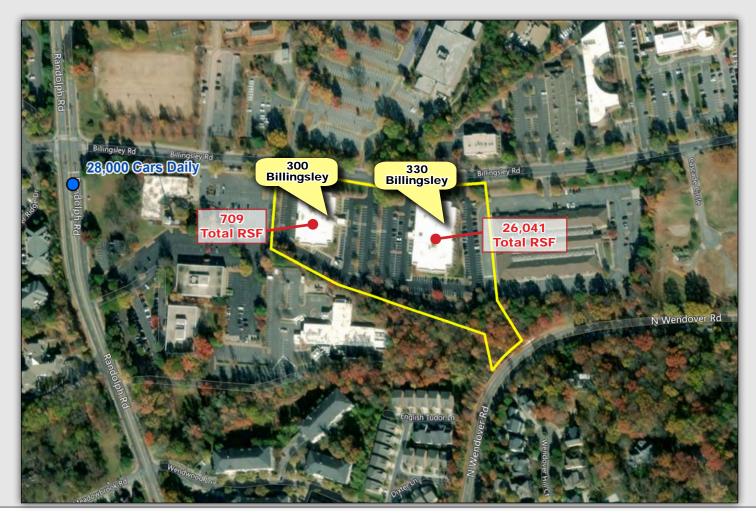

Rare opportunity for occupancy in established medical office buildings in ideal midtown medical submarket.

- Monument Signage along Billingsley Road.
- Hight Traffic Counts.
   Randolph Road at Billingsley Road:
   28,000 Cars Daily

## **Available Space:**

Suite 209

Medical Plaza I - Building 300

|    |                    | amaning ood  |                                              |
|----|--------------------|--------------|----------------------------------------------|
| •  | Suite 103          | 709 SF       | Detailed Demographics and                    |
| Me | dical Plaza II - E | Building 330 | Medical Expenditures on the following pages. |
| •  | Suite 100          | 13,918 SF    | the following pages.                         |
| •  | Suite 103          | 2,117 SF     |                                              |
| •  | Suite 206          | 1,551 SF     |                                              |
| •  | Suite 207          | 2,740 SF     |                                              |
|    |                    |              |                                              |