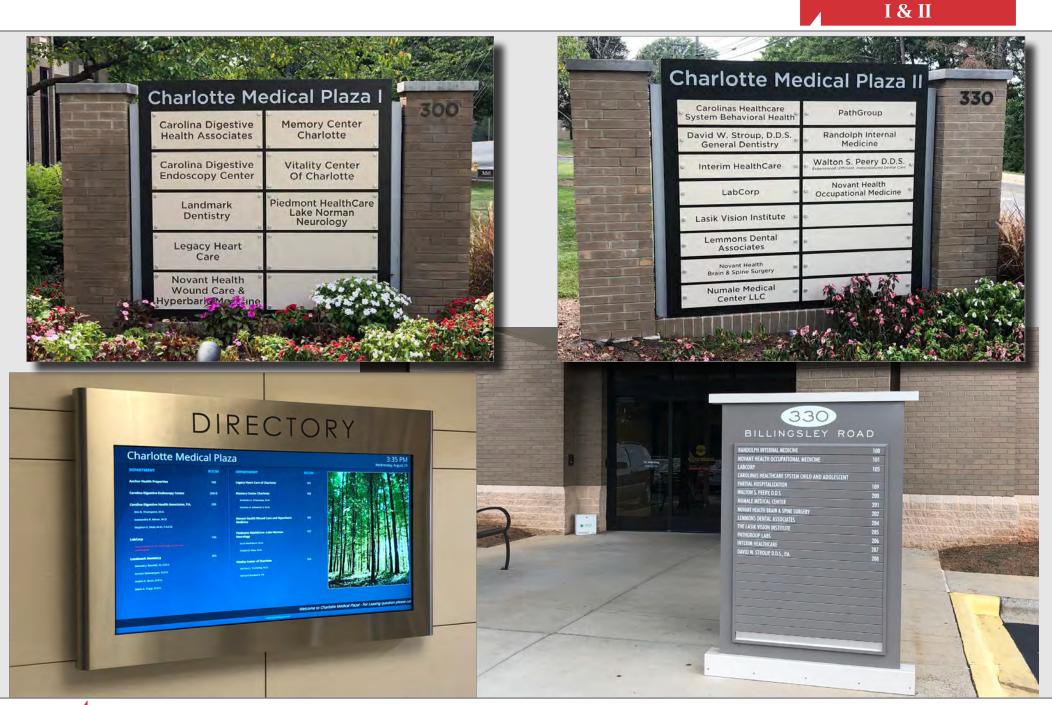

## **Additional Property Information:**

Current tenants of Medical Plaza I & II include:

- Novant Endocrinology

- Novant Neurosurgery Specialists

- Lasik Vision Institute

- John Lacouture (Internal Medicine)

- Walton S. Peery, DDS

- James E. Lemmons, DDS

- David Stroup, DDS

- Numale Medical Center

- Presbyterian Wound Care (Novant)

- Carolina Digestive Health Associates

- LabCorp

- Mark Tripp, DDS

- Legacy Heart Care

- CMC Behavioral Health

- Vitality Plus, LLC

- Memory Center Charlotte

Caldwell Rose crose@srenc.com

Mike Wiles mwiles@srenc.com

704-375-1000

Year Built: 1992 & 1993, Renovated in 2012