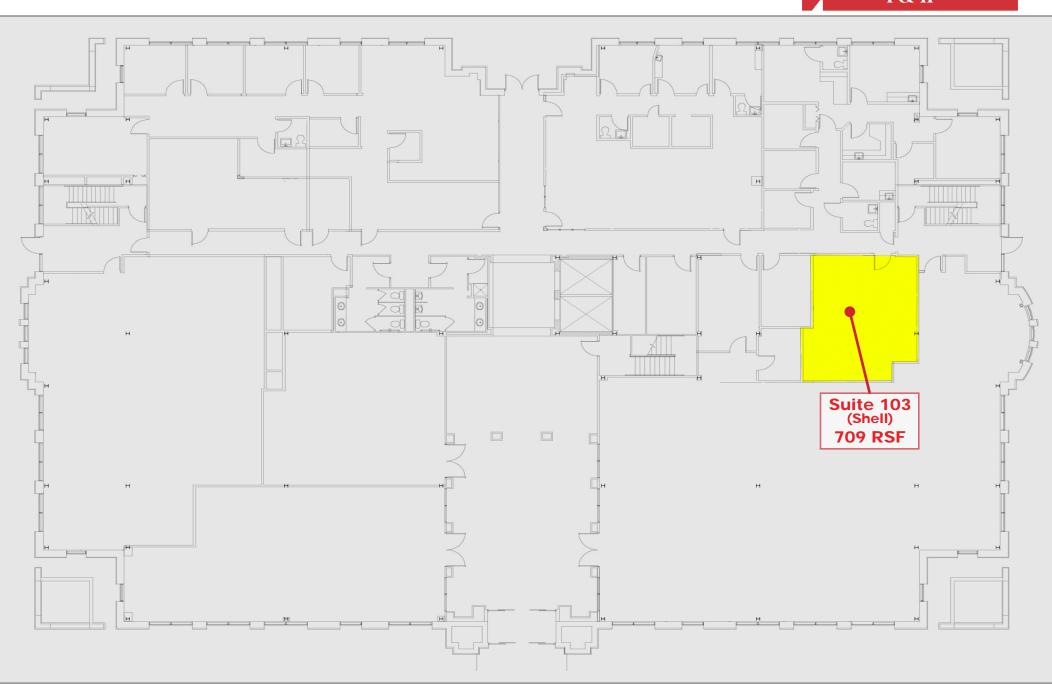

## **Available Space:**

Suite 209

Medical Plaza I - Building 300

|    |                    | amaning ood  |                                              |
|----|--------------------|--------------|----------------------------------------------|
| •  | Suite 103          | 709 SF       | Detailed Demographics and                    |
| Me | dical Plaza II - E | Building 330 | Medical Expenditures on the following pages. |
| •  | Suite 100          | 13,918 SF    | the following pages.                         |
| •  | Suite 103          | 2,117 SF     |                                              |
| •  | Suite 206          | 1,551 SF     |                                              |
| •  | Suite 207          | 2,740 SF     |                                              |
|    |                    |              |                                              |