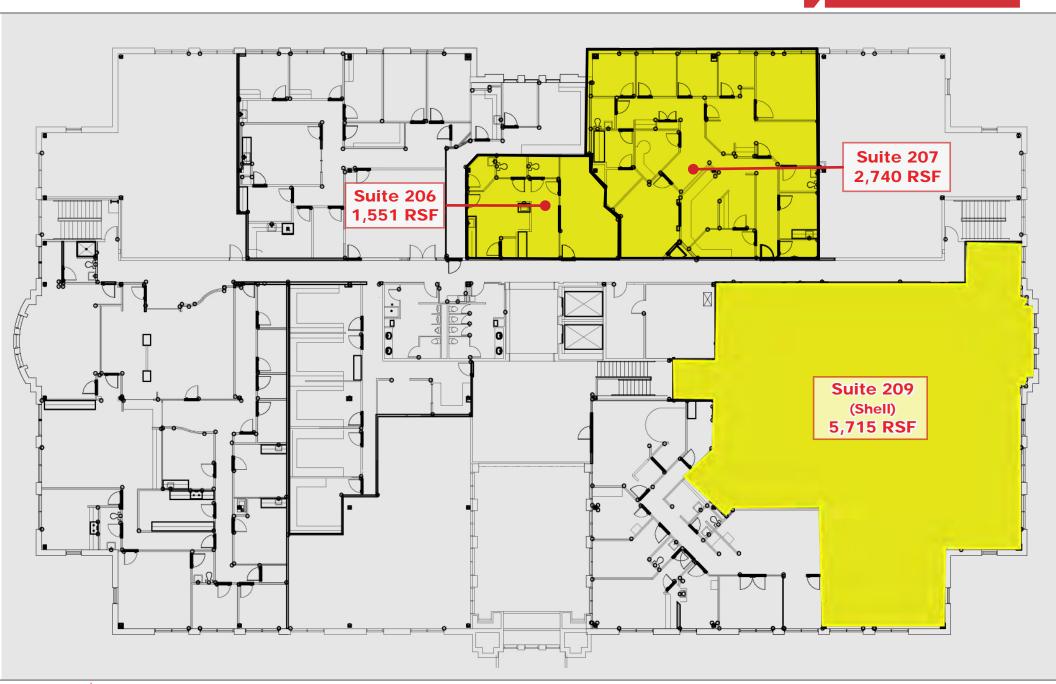

## **Available Space:**

Suite 209

Medical Plaza I - Building 300

|    |                    | amaning ood  |                                              |
|----|--------------------|--------------|----------------------------------------------|
| •  | Suite 103          | 709 SF       | Detailed Demographics and                    |
| Me | dical Plaza II - E | Building 330 | Medical Expenditures on the following pages. |
| •  | Suite 100          | 13,918 SF    | the following pages.                         |
| •  | Suite 103          | 2,117 SF     |                                              |
| •  | Suite 206          | 1,551 SF     |                                              |
| •  | Suite 207          | 2,740 SF     |                                              |
|    |                    |              |                                              |

Potential to move existing tenants to create a contiguous space of appr. 8,500 SF. Contact Mike for more details.

**\$29.00 psf Gross** 

5.715 SF

- Ample parking (5/1000 SF) with new parking surfaces in Dec. 2014.
- Full size elevators (2 in each building).
- Buildings under new Institutional Ownership.
- Extensive new interior and exterior common area improvements.
- Generous TI allowance available for qualifying tenants.
- Second generation space requiring minimal upfit.
- ADA Compliant.