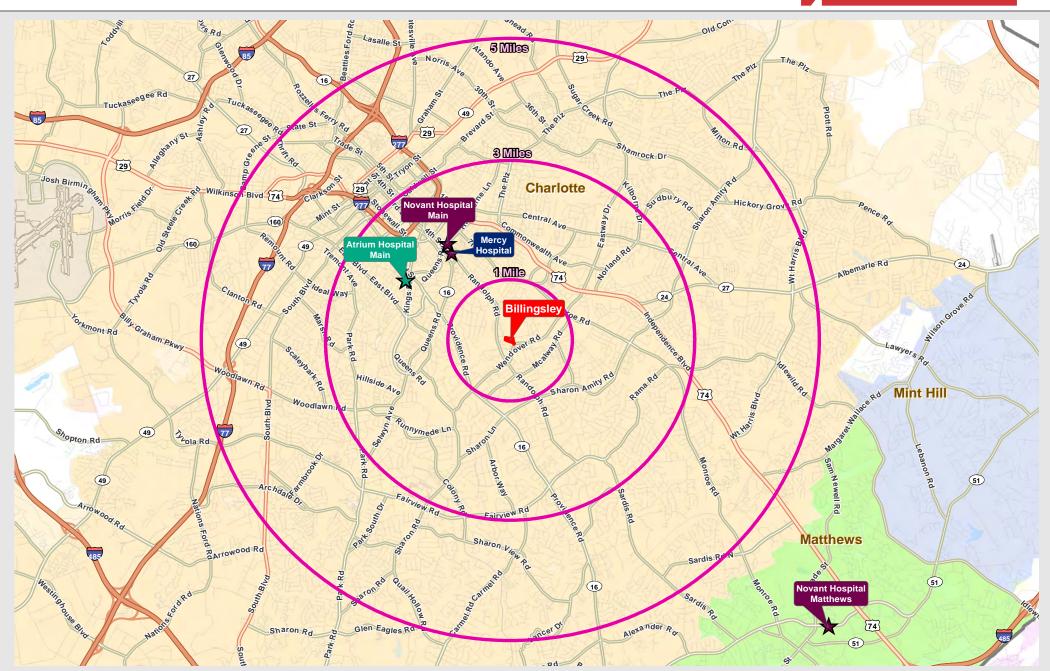

### **Building & Area Highlights:**

- Located on Billingsley Road, in the heart of Charlotte's medical community.
- Variety of medical services in the building that create opportunities for synergies like Surgery Centers, Neurology, Internal Medicine, Cardiology etc..
- Immediate proximity to Atrium Health (CMC)- Main, Novant Health / Presbyterian Medical Center, Presbyterian Orthopedic & Mercy Hospitals.

## **Submarket and Local Hospital Systems:**

The subject property falls distinctly within the Midtown Medical Office submarket, marked by consistent occupancy and high rates of tenant retention due to proximity to major healthcare drivers such as Atrium (CMC) Main Hospital, Novant Health—Presbyterian Medical Center, Atrium (CMC) - Mercy Hospital and Presbyterian Orthopedic Hospital.

Ideally located within "the medical triangle" between Presbyterian,
Arium (CMC) Main and Sharon Amity, Charlotte Medical Plaza I & II
offer medical practices unparalleled convenience in an irreplaceable
location. Tenants who choose to locate their practices within Charlotte
Medical Plaza are within minutes of uptown Charlotte, Southpark,
Eastover & Cotswold, all critical commercial and residential areas of
Charlotte.