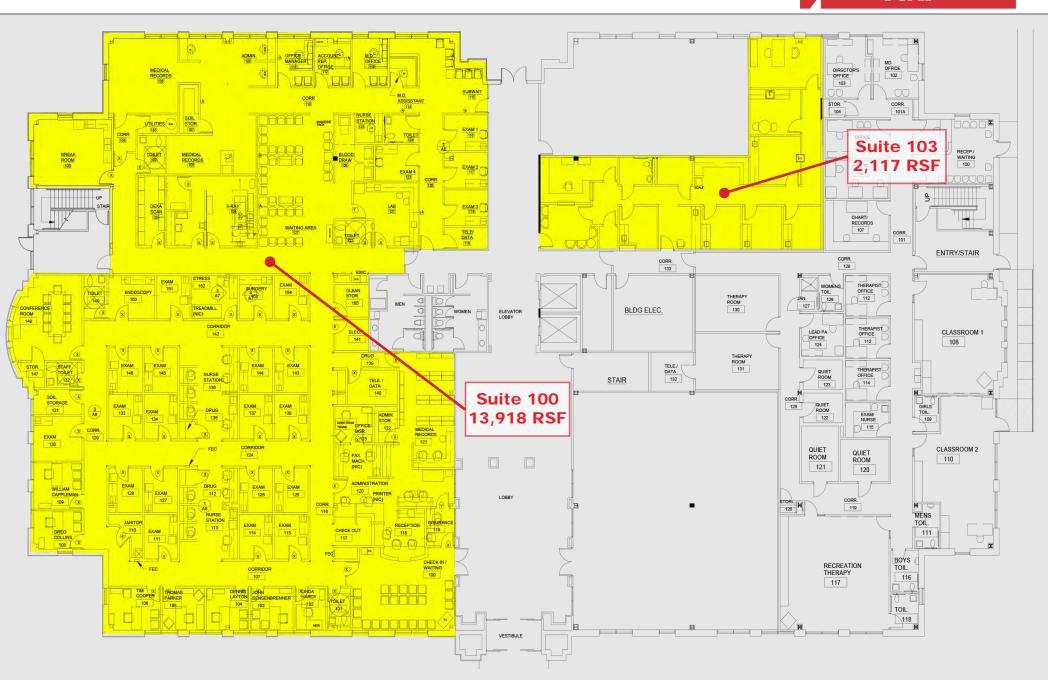

## **Available Space:**

Suite 209

Medical Plaza I - Building 300

|    |                    | amaning ood  |                                              |
|----|--------------------|--------------|----------------------------------------------|
| •  | Suite 103          | 709 SF       | Detailed Demographics and                    |
| Me | dical Plaza II - E | Building 330 | Medical Expenditures on the following pages. |
| •  | Suite 100          | 13,918 SF    | the following pages.                         |
| •  | Suite 103          | 2,117 SF     |                                              |
| •  | Suite 206          | 1,551 SF     |                                              |
| •  | Suite 207          | 2,740 SF     |                                              |
|    |                    |              |                                              |