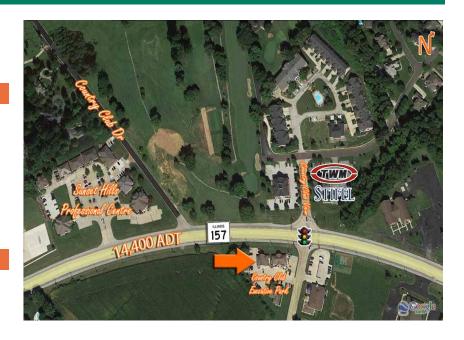

#### **PROPERTY INFORMATION:**

Parcel No: 14-2-15-21-04-402-002 TIF: No Parking: 25 Madison No County: **Enterprise Zone: Surface Type:** Concrete General Commercial No 15.000 - Route Zoning: Survey: **Traffic Count:** 157

#### **Comments**

Prime location along the IL-157 corridor in Edwardsville, IL. 15,000 Cars per day pass this location. Building and signage are both located on frontage. Main level recently remodeled for new tenant.