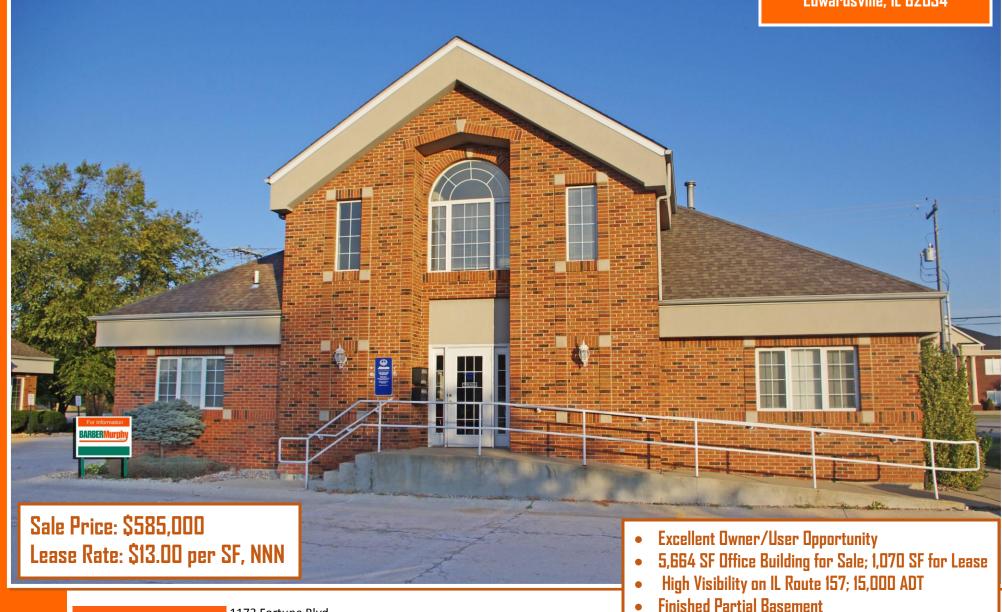

# **SALE INFORMATION:**

 For Sale:
 Yes

 Sale Price:
 \$585,000

 Sale Price/SF:
 \$103.28

CAP Rate: GRM:

NOI:

## **LEASE INFORMATION:**

For Lease: Yes
Lease Rate: \$13.00
Lease Type: NNN

Net Charges: CAM Charges: Lease Term:

**Leasing Comments:** 

Total SF Available: 5,664 SF Min Divisible SF: 1,070 SF

#### **Comments**

Prime location along the IL-157 corridor in Edwardsville, IL. 15,000 Cars per day pass this location. Building and signage are both located on frontage. Main level recently remodeled for new tenant.