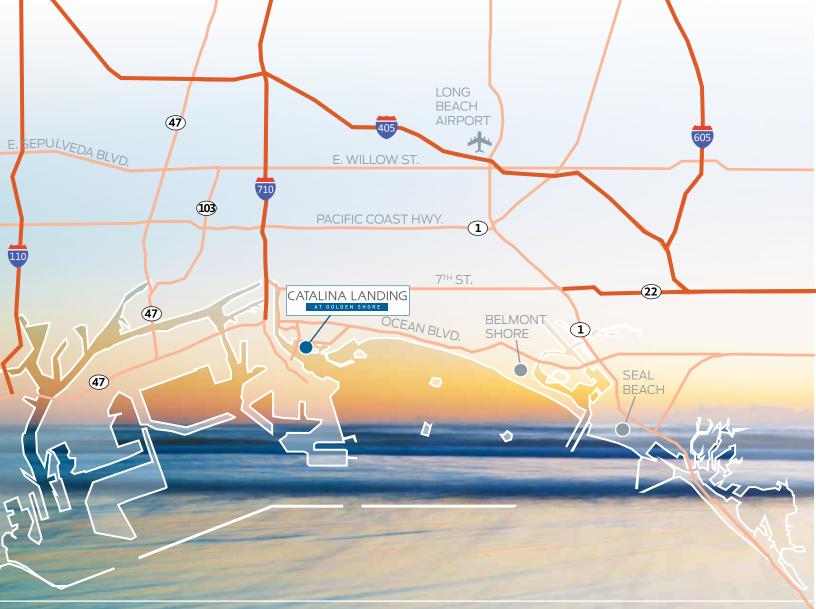

## AVAILABLE OFFICE SIZES FROM 580 TO 28,000 R.S.F.

With stunning views of the Pacific Ocean and Southern California skyline, Catalina Landing is a landmark four-building waterfront office campus located in the midst of Downtown Long Beach. This campus-style project provides tenants with outstanding regional freeway access and is within walking distance of dining, shopping, theaters, hotels, the Long Beach Convention Center, new Courthouse, the Aquarium of the Pacific, and a variety of other entertainment venues and attractions. This prime location lands you right in the middle of Long Beach's bustling business and social scene.