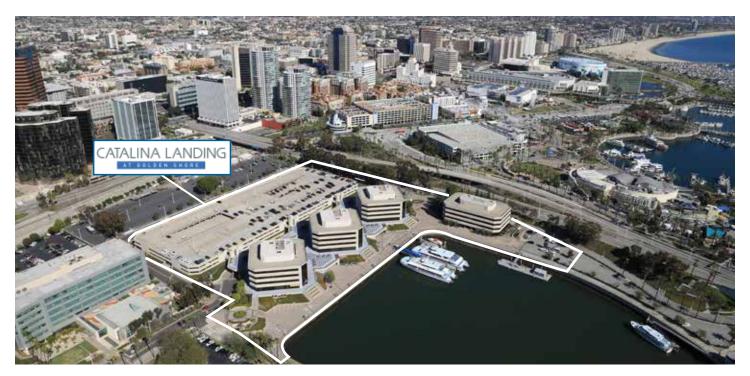

## AVAILABLE OFFICE SIZES FROM 580 TO 28,000 R.S.F.

With stunning views of the Pacific Ocean and Southern California skyline, Catalina Landing is a landmark four-building waterfront office campus located in the midst of Downtown Long Beach. This campus-style project provides tenants with outstanding regional freeway access and is within walking distance of dining, shopping, theaters, hotels, the Long Beach Convention Center, new Courthouse, the Aquarium of the Pacific, and a variety of other entertainment venues and attractions. This prime location lands you right in the middle of Long Beach's bustling business and social scene.