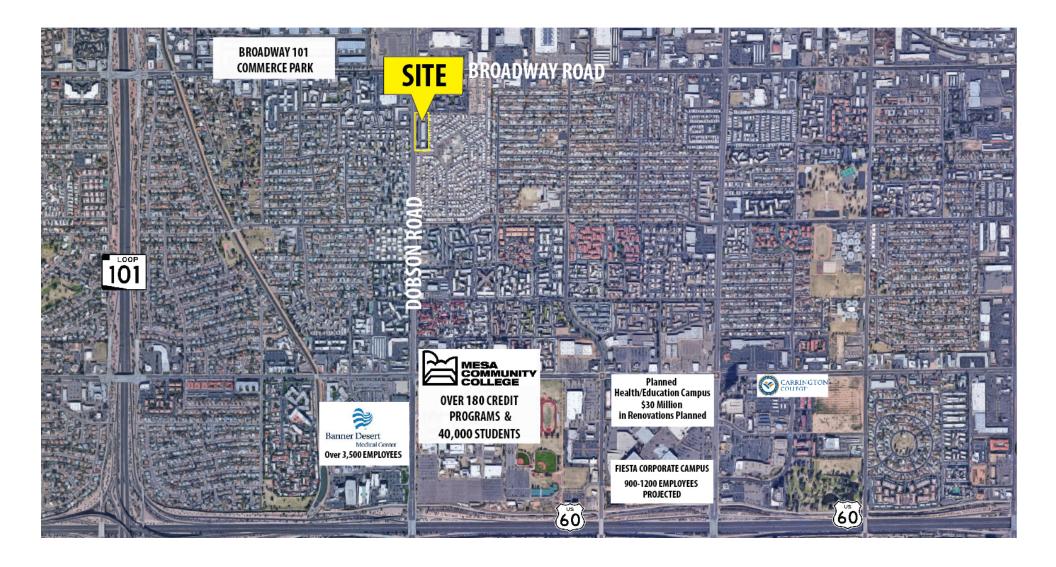

### 517 & 535 S Dobson Rd

Mesa, AZ 85202

| PROPERTY SUMMARY<br>Available SF: | 2,160 - 2,280 SF    | <b>LOCATION OVERVIEW</b><br>Excellent Location with great visibility. 57,000 VPD at the intersection of Dobson Rd and Broadway Rd.<br>Easy Access from Loop 101 and US 60, and 1 Mile from Mesa Community College. Excellent                  |  |  |
|-----------------------------------|---------------------|-----------------------------------------------------------------------------------------------------------------------------------------------------------------------------------------------------------------------------------------------|--|--|
| Lease Rate:                       | \$11.00 SF/yr (NNN) | Demographics with population of 13,028 and Average Household Income of \$77,022 within 1 mile. <b>PROPERTY HIGHLIGHTS</b>                                                                                                                     |  |  |
| Lot Size:                         | 2.02 Acres          | <ul> <li>Retail Strip Center with Excellent Visibility from<br/>Dobson</li> <li>Building, Window &amp; Monument Signage<br/>Available</li> </ul>                                                                                              |  |  |
| Building Size:                    | 28,500 SF           | <ul> <li>2,160-2,280 SF For Lease at \$11/SF NNN</li> <li>Suite 2: 2160 SF Flex Industrial /Automotive.</li> <li>1 Mile from Mesa Community College and<br/>Banner Desert Health</li> </ul>                                                   |  |  |
| Zoning:                           | LC                  | Build Out Includes Office/Showroom, Restroom, • Just over a mile from Fiesta Mall \$30 Million<br>Warehouse with 3 Bay Doors, and Fenced<br>Yard. • Adaptive Reuse Project and the Fiesta District,<br>one of Mesa's Key Economic Development |  |  |
| Cross Streets:                    | Dobson and Broadway | <ul> <li>Suite 9: 2,280 SF Retail or Office. Build Out Areas.</li> <li>Includes: Large Reception Area, Waiting Room, Easy Access to both Loop 101 and US-60</li> <li>1 Office, Large Bullpen, Storage and ADA</li> </ul>                      |  |  |
|                                   |                     | Restrooms                                                                                                                                                                                                                                     |  |  |