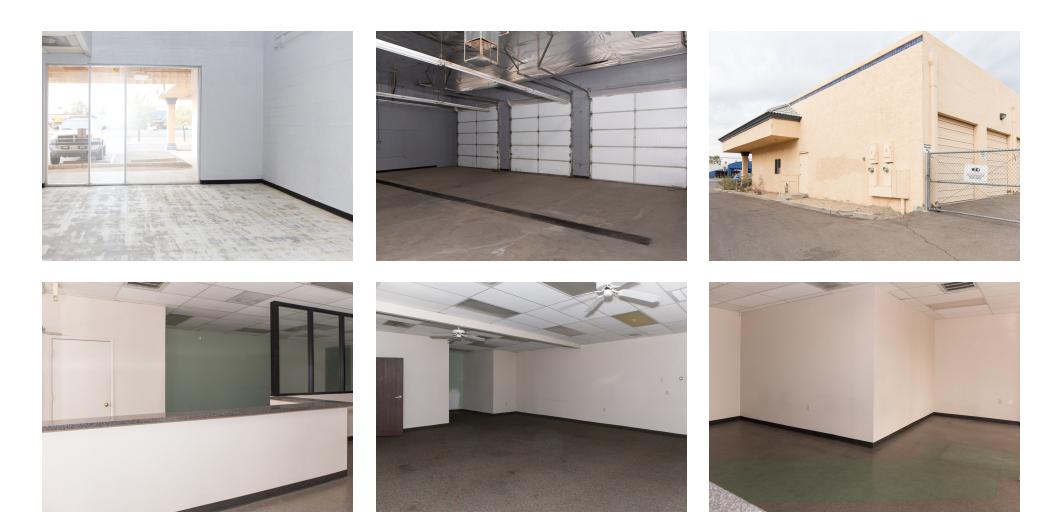

### 517 & 535 S Dobson Rd

Mesa, AZ 85202

| PROPERTY SUMMARY<br>Available SF: | 2,160 - 2,280 SF    | <b>LOCATION OVERVIEW</b><br>Excellent Location with great visibility. 57,000 VPD at the intersection of Dobson Rd and Broadway Rd.<br>Easy Access from Loop 101 and US 60, and 1 Mile from Mesa Community College. Excellent                  |  |  |
|-----------------------------------|---------------------|-----------------------------------------------------------------------------------------------------------------------------------------------------------------------------------------------------------------------------------------------|--|--|
| Lease Rate:                       | \$11.00 SF/yr (NNN) | Demographics with population of 13,028 and Average Household Income of \$77,022 within 1 mile. <b>PROPERTY HIGHLIGHTS</b>                                                                                                                     |  |  |
| Lot Size:                         | 2.02 Acres          | <ul> <li>Retail Strip Center with Excellent Visibility from<br/>Dobson</li> <li>Building, Window &amp; Monument Signage<br/>Available</li> </ul>                                                                                              |  |  |
| Building Size:                    | 28,500 SF           | <ul> <li>2,160-2,280 SF For Lease at \$11/SF NNN</li> <li>Suite 2: 2160 SF Flex Industrial /Automotive.</li> <li>1 Mile from Mesa Community College and<br/>Banner Desert Health</li> </ul>                                                   |  |  |
| Zoning:                           | LC                  | Build Out Includes Office/Showroom, Restroom, • Just over a mile from Fiesta Mall \$30 Million<br>Warehouse with 3 Bay Doors, and Fenced<br>Yard. • Adaptive Reuse Project and the Fiesta District,<br>one of Mesa's Key Economic Development |  |  |
| Cross Streets:                    | Dobson and Broadway | <ul> <li>Suite 9: 2,280 SF Retail or Office. Build Out Areas.</li> <li>Includes: Large Reception Area, Waiting Room, Easy Access to both Loop 101 and US-60</li> <li>1 Office, Large Bullpen, Storage and ADA</li> </ul>                      |  |  |
|                                   |                     | Restrooms                                                                                                                                                                                                                                     |  |  |