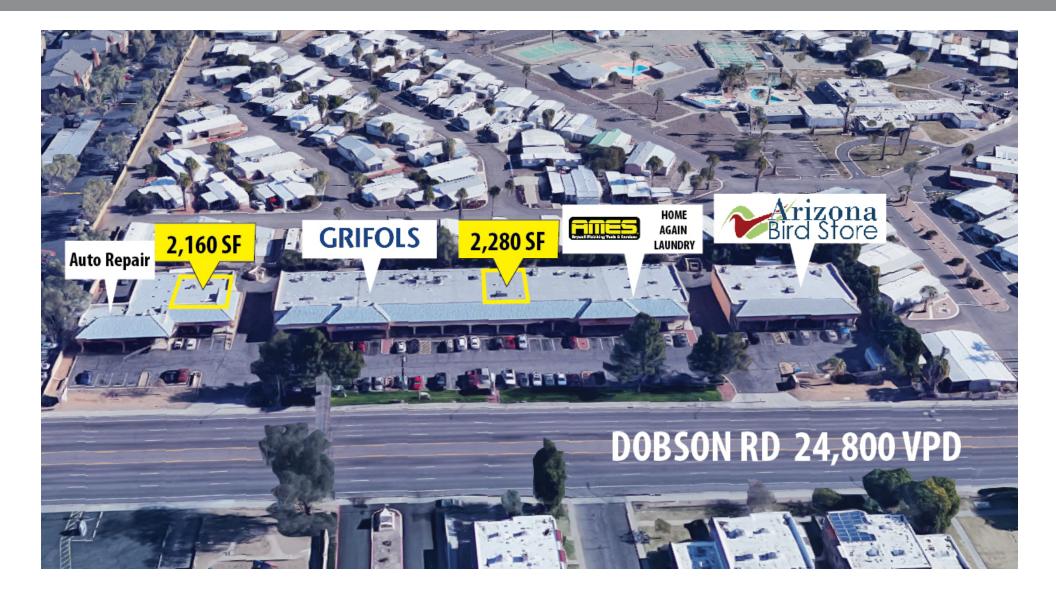

### 517 & 535 S Dobson Rd

Mesa, AZ 85202

| PROPERTY SUMMARY<br>Available SF: | 2,160 - 2,280 SF    | <b>LOCATION OVERVIEW</b><br>Excellent Location with great visibility. 57,000 VPD at the intersection of Dobson Rd and Broadway Rd.<br>Easy Access from Loop 101 and US 60, and 1 Mile from Mesa Community College. Excellent                  |  |  |
|-----------------------------------|---------------------|-----------------------------------------------------------------------------------------------------------------------------------------------------------------------------------------------------------------------------------------------|--|--|
| Lease Rate:                       | \$11.00 SF/yr (NNN) | Demographics with population of 13,028 and Average Household Income of \$77,022 within 1 mile. <b>PROPERTY HIGHLIGHTS</b>                                                                                                                     |  |  |
| Lot Size:                         | 2.02 Acres          | <ul> <li>Retail Strip Center with Excellent Visibility from<br/>Dobson</li> <li>Building, Window &amp; Monument Signage<br/>Available</li> </ul>                                                                                              |  |  |
| Building Size:                    | 28,500 SF           | <ul> <li>2,160-2,280 SF For Lease at \$11/SF NNN</li> <li>Suite 2: 2160 SF Flex Industrial /Automotive.</li> <li>1 Mile from Mesa Community College and<br/>Banner Desert Health</li> </ul>                                                   |  |  |
| Zoning:                           | LC                  | Build Out Includes Office/Showroom, Restroom, • Just over a mile from Fiesta Mall \$30 Million<br>Warehouse with 3 Bay Doors, and Fenced<br>Yard. • Adaptive Reuse Project and the Fiesta District,<br>one of Mesa's Key Economic Development |  |  |
| Cross Streets:                    | Dobson and Broadway | <ul> <li>Suite 9: 2,280 SF Retail or Office. Build Out Areas.</li> <li>Includes: Large Reception Area, Waiting Room, Easy Access to both Loop 101 and US-60</li> <li>1 Office, Large Bullpen, Storage and ADA</li> </ul>                      |  |  |
|                                   |                     | Restrooms                                                                                                                                                                                                                                     |  |  |