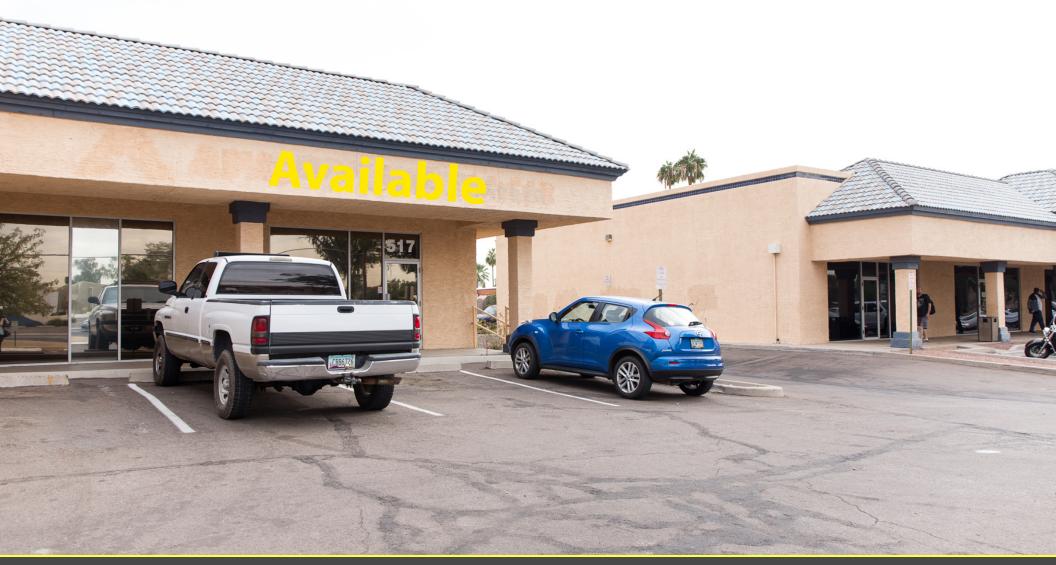

### 517 & 535 S Dobson Rd

Mesa, AZ 85202

| PROPERTY SUMMARY<br>Available SF: | 2,160 - 2,280 SF    | <b>LOCATION OVERVIEW</b><br>Excellent Location with great visibility. 57,000 VPD at the intersection of Dobson Rd and Broadway Rd.<br>Easy Access from Loop 101 and US 60, and 1 Mile from Mesa Community College. Excellent                  |  |  |
|-----------------------------------|---------------------|-----------------------------------------------------------------------------------------------------------------------------------------------------------------------------------------------------------------------------------------------|--|--|
| Lease Rate:                       | \$11.00 SF/yr (NNN) | Demographics with population of 13,028 and Average Household Income of \$77,022 within 1 mile. <b>PROPERTY HIGHLIGHTS</b>                                                                                                                     |  |  |
| Lot Size:                         | 2.02 Acres          | <ul> <li>Retail Strip Center with Excellent Visibility from<br/>Dobson</li> <li>Building, Window &amp; Monument Signage<br/>Available</li> </ul>                                                                                              |  |  |
| Building Size:                    | 28,500 SF           | <ul> <li>2,160-2,280 SF For Lease at \$11/SF NNN</li> <li>Suite 2: 2160 SF Flex Industrial /Automotive.</li> <li>1 Mile from Mesa Community College and<br/>Banner Desert Health</li> </ul>                                                   |  |  |
| Zoning:                           | LC                  | Build Out Includes Office/Showroom, Restroom, • Just over a mile from Fiesta Mall \$30 Million<br>Warehouse with 3 Bay Doors, and Fenced<br>Yard. • Adaptive Reuse Project and the Fiesta District,<br>one of Mesa's Key Economic Development |  |  |
| Cross Streets:                    | Dobson and Broadway | <ul> <li>Suite 9: 2,280 SF Retail or Office. Build Out Areas.</li> <li>Includes: Large Reception Area, Waiting Room, Easy Access to both Loop 101 and US-60</li> <li>1 Office, Large Bullpen, Storage and ADA</li> </ul>                      |  |  |
|                                   |                     | Restrooms                                                                                                                                                                                                                                     |  |  |