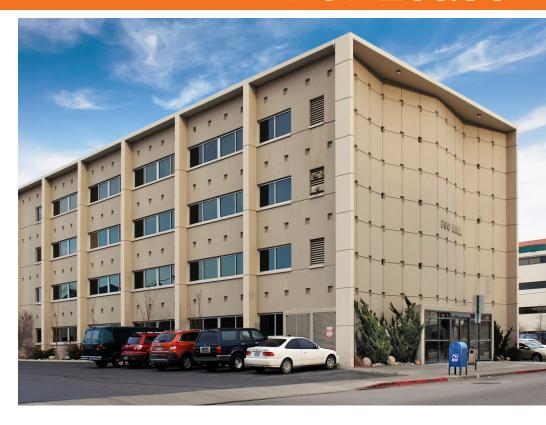

### Downtown Office Space

890 Mill Street Reno, NV

Well Designed Office Building

Perfect for Medical or Professional Office

#### **Features**

State-of-the-art energy saving features with plenty of surface parking

Open, sunny offices with great mountain views

Across from Renown Medical Center as well as the VA, Northern NV Medical Center and St Mary's all minutes away

Prime location near downtown and easy access to I-580 and Hwy 395

| AVAILABLE SPACE |       |       |           |             |
|-----------------|-------|-------|-----------|-------------|
| Floor           | Suite | RSF   | Available | Rental Rate |
| 1st             | #100  | 1,326 | Now       | \$1.60, FS  |
| 1st             | #101  | 999   | Now       | \$1.60, FS  |