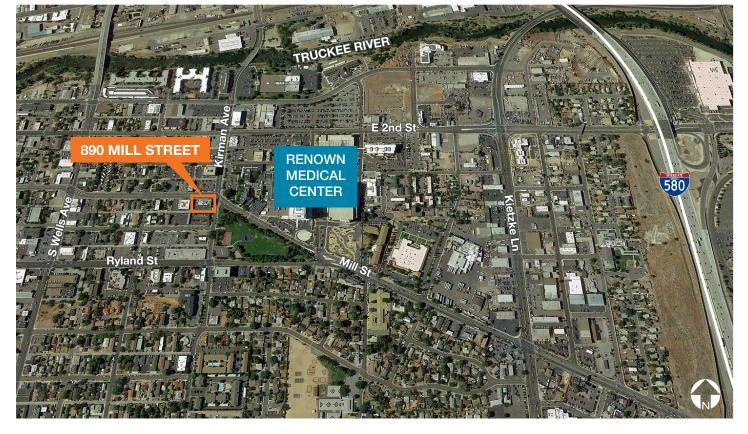

#### **Features**

State-of-the-art energy saving features with plenty of surface parking

Open, sunny offices with great mountain views

Across from Renown Medical Center as well as the VA, Northern NV Medical Center and St Mary's all minutes away

Prime location near downtown and easy access to I-580 and Hwy 395

| AVAILABLE SPACE |       |       |           |             |
|-----------------|-------|-------|-----------|-------------|
| Floor           | Suite | RSF   | Available | Rental Rate |
| 1st             | #100  | 1,326 | Now       | \$1.60, FS  |
| 1st             | #101  | 999   | Now       | \$1.60, FS  |