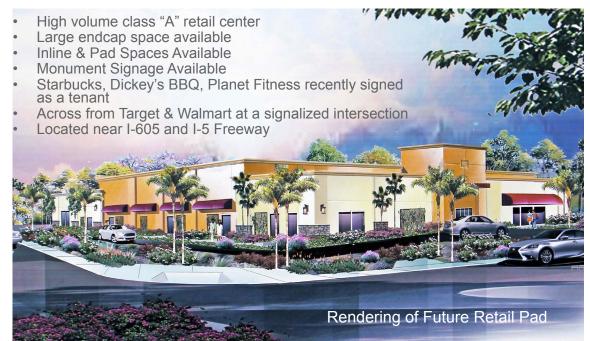

### SANTA FE SPRINGS PLAZA | NEC CARMENITA ROAD AND TELEGRAPH ROAD

JOIN OUR NEWEST TENANTS STARBUCKS, DICKEY'S BBQ, JAMBA JUICE, AND PLANET FITNESS!