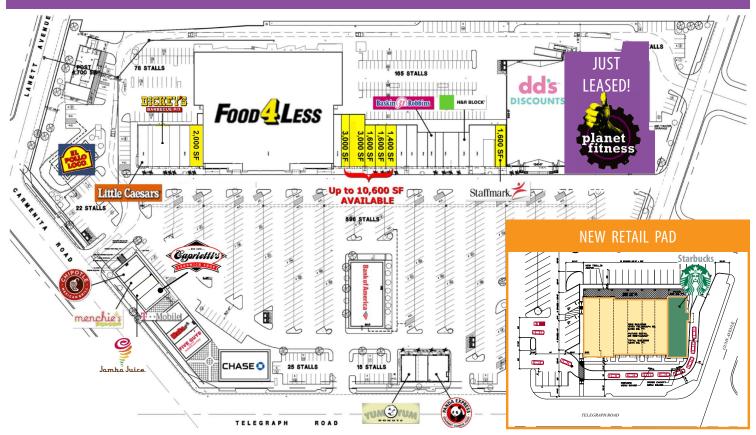

### SANTA FE SPRINGS PLAZA | NEC CARMENITA ROAD AND TELEGRAPH ROAD

JOIN OUR NEWEST TENANTS STARBUCKS, DICKEY'S BBQ, JAMBA JUICE, AND PLANET FITNESS!

### SANTA FE SPRINGS PLAZA | NEC CARMENITA ROAD AND TELEGRAPH ROAD

| SPACE           | ±SIZE               | RATE              |
|-----------------|---------------------|-------------------|
| 13403           | 1,957 SF            | \$2.75            |
| 13411           | 2,000 SF            | \$2.75            |
| 13425           | 1,600 SF            | \$2.75            |
| 13427           | 1,400 SF            | \$2.75            |
| 13449           | 1,600 SF            | \$2.50            |
| 13473           | 8,000 SF            | \$2.50            |
| 13419-<br>13427 | 1,400-<br>10,600 SF | \$2.50-<br>\$2.95 |
| Pad             | 9,500 SF            | \$3.95            |