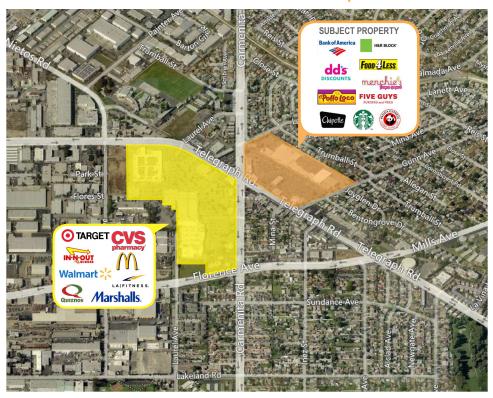

### SANTA FE SPRINGS PLAZA | NEC CARMENITA ROAD AND TELEGRAPH ROAD

JOIN OUR NEWEST TENANTS STARBUCKS, DICKEY'S BBQ, JAMBA JUICE, AND PLANET FITNESS!

| DEMOGRAPHICS          | 1 MILE   | 3 MILES     | 5 MILES  |  |
|-----------------------|----------|-------------|----------|--|
| 2011 POPULATION       | 20,222   | 204,160     | 509,451  |  |
| AVG. HOUSEHOLD INCOME | \$69,451 | \$70,997    | \$74,981 |  |
| TRAFFIC COUNT         |          | 58,458 CPD* |          |  |