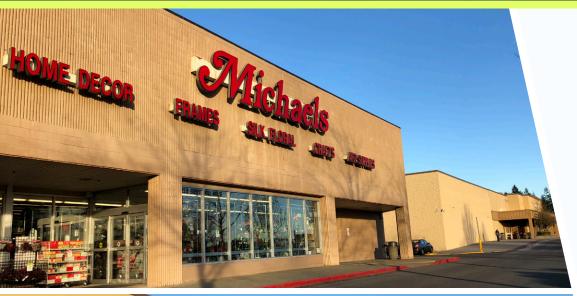

#### THE OPPORTUNITY

Prime Walmart, Michael's and Pier 1 Imports center located directly across the street from the Everett Mall, which was acquired in the Fall 2017. New mall owner, Brixton Capital, "...is very excited about the growth in the area and the long term sustainability of Everett Mall."\* Everett Mall Plaza and the Everett Mall straddle Everett Mall Way with an average daily traffic count of over 40,000 VPD.

Easy, multi-point access, pylon signage and a line-up of strong, synergistic co-tenants. Unique opportunity to join an established retail area with stable, diverse retailers, service providers and restaurants. Call today for more information on options, including combining or demising spaces!