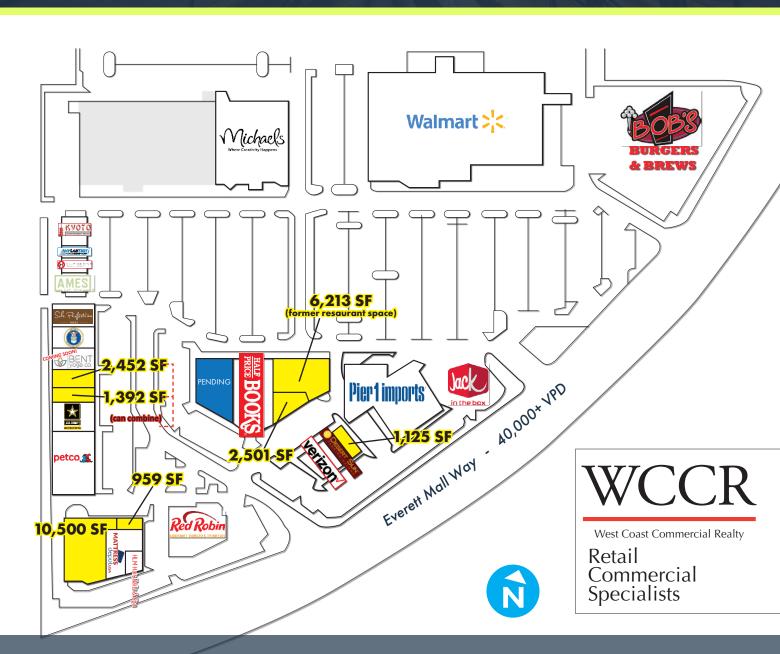

#### THE OPPORTUNITY

Prime Walmart, Michael's and Pier 1 Imports center located directly across the street from the Everett Mall, which was acquired in the Fall 2017. New mall owner, Brixton Capital, "...is very excited about the growth in the area and the long term sustainability of Everett Mall."\* Everett Mall Plaza and the Everett Mall straddle Everett Mall Way with an average daily traffic count of over 40,000 VPD.

Easy, multi-point access, pylon signage and a line-up of strong, synergistic co-tenants. Unique opportunity to join an established retail area with stable, diverse retailers, service providers and restaurants. Call today for more information on options, including combining or demising spaces!

# Everett Mall Plaza

1201 - 1425 SE Everett Mall Way, Everett WA 98208

Located on the highly visible, lighted intersection of Everett Mall Way directly across from Everett Mall