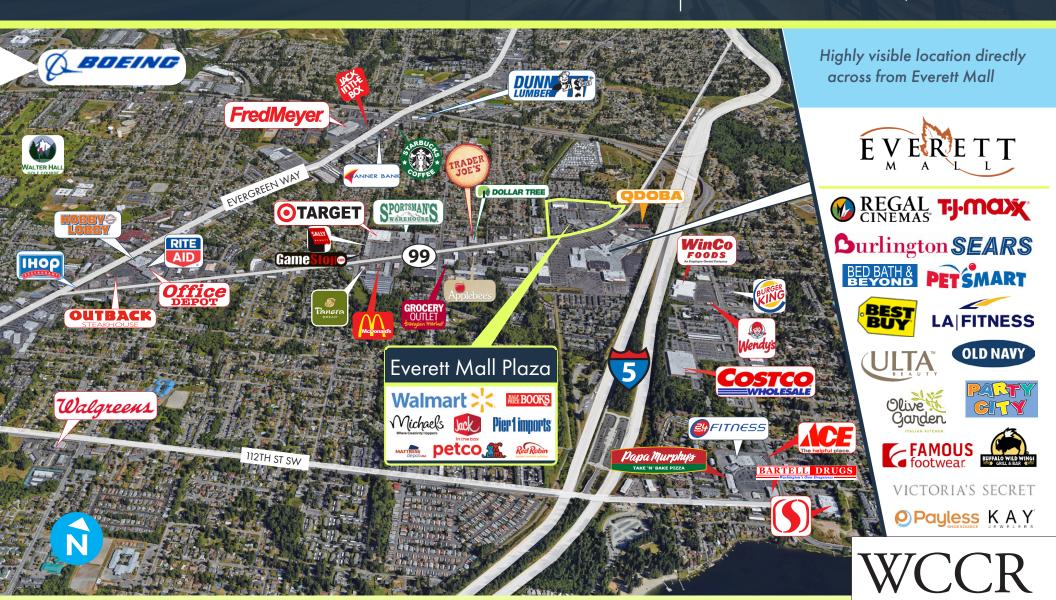

#### THE OPPORTUNITY

Prime Walmart, Michael's and Pier 1 Imports center located directly across the street from the Everett Mall, which was acquired in the Fall 2017. New mall owner, Brixton Capital, "...is very excited about the growth in the area and the long term sustainability of Everett Mall."\* Everett Mall Plaza and the Everett Mall straddle Everett Mall Way with an average daily traffic count of over 40,000 VPD.

Easy, multi-point access, pylon signage and a line-up of strong, synergistic co-tenants. Unique opportunity to join an established retail area with stable, diverse retailers, service providers and restaurants. Call today for more information on options, including combining or demising spaces!

# Everett Mall Plaza

1201 - 1425 SE Everett Mall Way, Everett WA 98208

Located on the highly visible, lighted intersection of Everett Mall Way directly across from Everett Mall