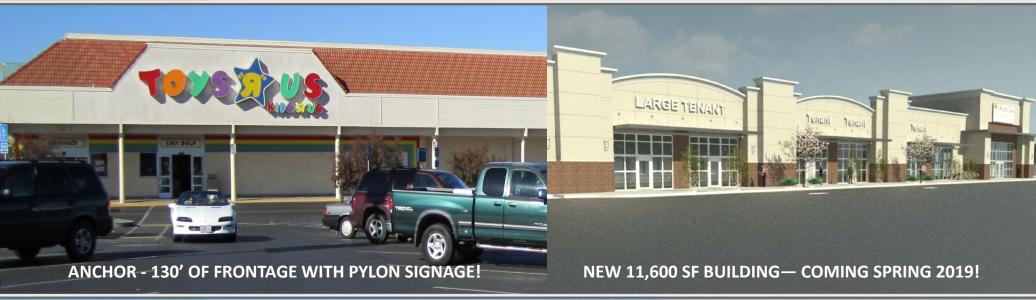

### Yuba Raleys Shopping Center highlights include:

- JOANN FABRIC AND RALEY SUPER MARKET ANCHORED
- One of the busiest intersections in Yuba City!
- Great Visibility and Access
- Located at Traffic Signal.
- Excellent Highway 99 frontage.
- 1,400 6,800 sf available to be built with 14' ceilings!
- 5/1000 parking ratio
- NNN's: \$0.43 psf/month
- 30' PYLON SIGN AVAILABLE FOR ANCHOR
- REMODEL COMING SOON

YUBA RALEYS SHOPPING CENTER is a 137,943 square foot property that sits at the northwest corner of Hwy 99 and Bridge Street in Yuba City. The center is anchored by Raley's and JoAnn Fabric's. National/Regional Tenants include: Jiffy Lube, Round Table Pizza, Perko's. Sally's Beauty and Advance Amercia The is less than a mile from Highway 20 (East to West). Yuba City is 40 miles north of Sacramento, in Sutter County, and its trade area is over 168,000 people. The property is adjacent to the Cinemark Theaters (over 500,000 patrons a year), Dollar Tree & Kohl's, and it is located less than a mile from Winco, Walmart, Home Depot, Lowe's, Sam's Club and the Yuba Sutter Mall. We are renovating 11,600 square feet of an end cap to place a 4,800 square foot Round Table and provide up to 6,800sf of newly renovated space with 14' ceilings!