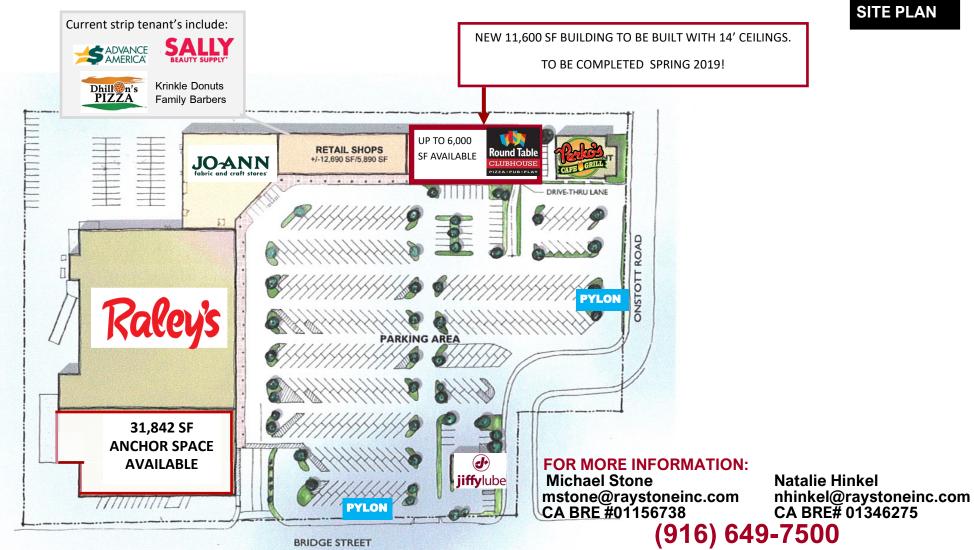

### Yuba Raleys Shopping Center highlights include:

- JOANN FABRIC AND RALEY SUPER MARKET ANCHORED
- One of the busiest intersections in Yuba City!
- Great Visibility and Access
- Located at Traffic Signal.
- Excellent Highway 99 frontage.
- 1,400 6,800 sf available to be built with 14' ceilings!
- 5/1000 parking ratio
- NNN's: \$0.43 psf/month
- 30' PYLON SIGN AVAILABLE FOR ANCHOR
- REMODEL COMING SOON

ANCHOR: +/- 31,842 (call for pricing)

INLINE: +/- 1,400 - 6,800 SF (\$2.00 - \$2.25 psf/mo plus NNN)

| Demographics           | 1- Mile             | 3 Mile   | 5 Mile   |
|------------------------|---------------------|----------|----------|
| Population (Yuba City) | 15,428              | 77,558   | 108,394  |
| Average HH Income      | \$50,428            | \$60,314 | \$58,402 |
| Traffic Count          | 68,000 Cars Per Day |          |          |

YUBA RALEYS SHOPPING CENTER is a 137,943 square foot property that sits at the northwest corner of Hwy 99 and Bridge Street in Yuba City. The center is anchored by Raley's and JoAnn Fabric's. National/Regional Tenants include: Jiffy Lube, Round Table Pizza, Perko's. Sally's Beauty and Advance Amercia The is less than a mile from Highway 20 (East to West). Yuba City is 40 miles north of Sacramento, in Sutter County, and its trade area is over 168,000 people. The property is adjacent to the Cinemark Theaters (over 500,000 patrons a year), Dollar Tree & Kohl's, and it is located less than a mile from Winco, Walmart, Home Depot, Lowe's, Sam's Club and the Yuba Sutter Mall. We are renovating 11,600 square feet of an end cap to place a 4,800 square foot Round Table and provide up to 6,800sf of newly renovated space with 14' ceilings!