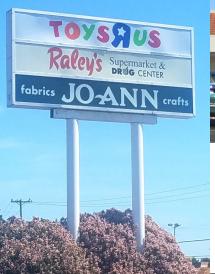

### Yuba Raleys Shopping Center highlights include:

- JOANN FABRIC AND RALEY SUPER MARKET ANCHORED
- One of the busiest intersections in Yuba City!
- Great Visibility and Access
- Located at Traffic Signal.
- Excellent Highway 99 frontage.
- 1,400 6,800 sf available to be built with 14' ceilings!
- 5/1000 parking ratio
- NNN's: \$0.43 psf/month
- 30' PYLON SIGN AVAILABLE FOR ANCHOR
- REMODEL COMING SOON

YUBA RALEYS SHOPPING CENTER is a 137,943 square foot property that sits at the northwest corner of Hwy 99 and Bridge Street in Yuba City. The center is anchored by Raley's and JoAnn Fabric's. National/Regional Tenants include: Jiffy Lube, Round Table Pizza, Perko's. Sally's Beauty and Advance Amercia The is less than a mile from Highway 20 (East to West). Yuba City is 40 miles north of Sacramento, in Sutter County, and its trade area is over 168,000 people. The property is adjacent to the Cinemark Theaters (over 500,000 patrons a year), Dollar Tree & Kohl's, and it is located less than a mile from Winco, Walmart, Home Depot, Lowe's, Sam's Club and the Yuba Sutter Mall. We are renovating 11,600 square feet of an end cap to place a 4,800 square foot Round Table and provide up to 6,800sf of newly renovated space with 14' ceilings!