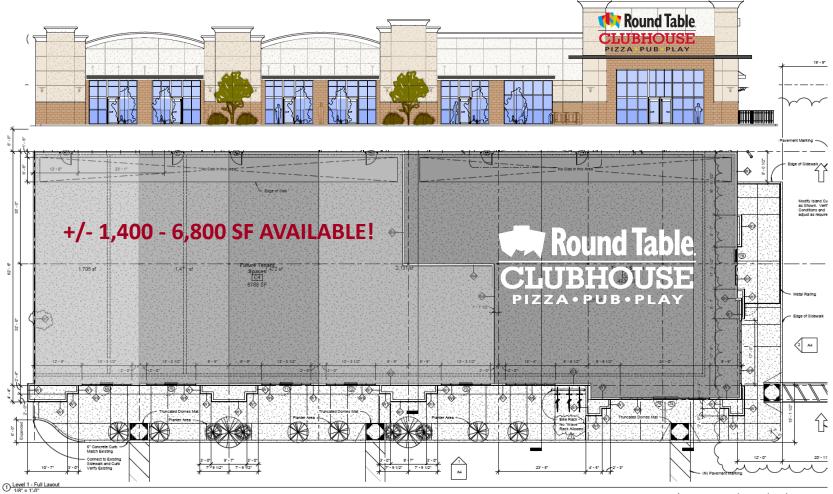

### FLOOR PLAN - NEW IN-LINE SPACE

# ANCHOR & NEW IN LINE SPACE AT YUBA RALEY'S SHOPPING CENTER HWY 99 & BRIDGE ST, YUBA CITY, CA ANCHOR SPACE: 31,842 IN LINE: 1,400 to 6,800 of new space

ANCHOR: +/- 31,842 (call for pricing)

INLINE: +/- 1,400 - 6,800 SF (\$2.00 - \$2.25 psf/mo plus NNN)

| Demographics           | 1- Mile             | 3 Mile   | 5 Mile   |
|------------------------|---------------------|----------|----------|
| Population (Yuba City) | 15,428              | 77,558   | 108,394  |
| Average HH Income      | \$50,428            | \$60,314 | \$58,402 |
| Traffic Count          | 68,000 Cars Per Day |          |          |

YUBA RALEYS SHOPPING CENTER is a 137,943 square foot property that sits at the northwest corner of Hwy 99 and Bridge Street in Yuba City. The center is anchored by Raley's and JoAnn Fabric's. National/Regional Tenants include: Jiffy Lube, Round Table Pizza, Perko's. Sally's Beauty and Advance Amercia The is less than a mile from Highway 20 (East to West). Yuba City is 40 miles north of Sacramento, in Sutter County, and its trade area is over 168,000 people. The property is adjacent to the Cinemark Theaters (over 500,000 patrons a year), Dollar Tree & Kohl's, and it is located less than a mile from Winco, Walmart, Home Depot, Lowe's, Sam's Club and the Yuba Sutter Mall. We are renovating 11,600 square feet of an end cap to place a 4,800 square foot Round Table and provide up to 6,800sf of newly renovated space with 14' ceilings!