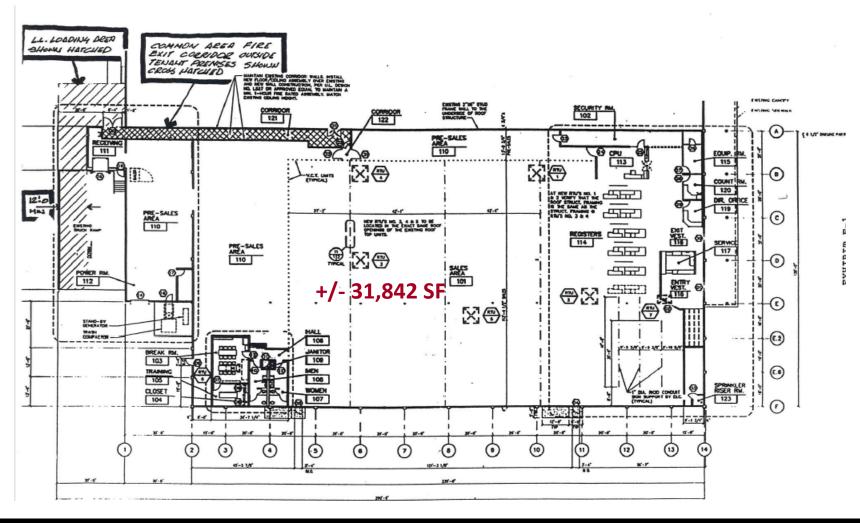

### FLOOR PLAN - ANCHOR SPACE

# ANCHOR & NEW IN LINE SPACE AT YUBA RALEY'S SHOPPING CENTER HWY 99 & BRIDGE ST, YUBA CITY, CA ANCHOR SPACE: 31,842 IN LINE: 1,400 to 6,800 of new space

ANCHOR: +/- 31,842 (call for pricing)

INLINE: +/- 1,400 - 6,800 SF (\$2.00 - \$2.25 psf/mo plus NNN)

| Demographics           | 1- Mile             | 3 Mile   | 5 Mile   |
|------------------------|---------------------|----------|----------|
| Population (Yuba City) | 15,428              | 77,558   | 108,394  |
| Average HH Income      | \$50,428            | \$60,314 | \$58,402 |
| Traffic Count          | 68,000 Cars Per Day |          |          |