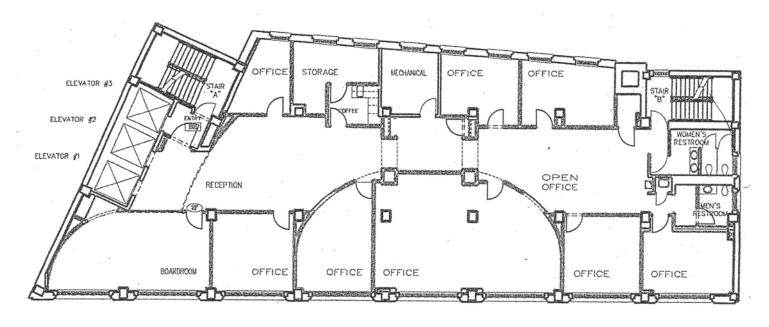

lights

- Unique redevelopment opportunity
- State and Federal tax credits available
- 52,900+ SF office/retail space available
- Office space available: 4,885 48,850 SF
- Retail space available: 500-1,500 SF
- Eleven (11) stories

Sale price: \$3,200,000.00

Office rate: \$17.50/SF Retail rate: \$22.00/SF

- Prime retail space available on the first floor
- Excellent location and access to RTA Healthline
- · Close to all downtown attractions
- Built in 1920

**RICO A. PIETRO, SIOR** 

Principal 216.525.1473 rpietro@crescorealestate.com **CONNOR REDMAN** 

Sales Associate 216.525.1493 credman@crescorealestate.com 3 Summit Park Drive Suite 200 Cleveland, Ohio 44131 Main 216.520.1200 Fax 216.520.1828 crescorealestate.com





1900-1940 E. 6th Street

CLEVELAND, OHIO 44114

### SECOND FLOOR



### THIRD FLOOR



**RICO A. PIETRO, SIOR** 

Principal 216.525.1473 rpietro@crescorealestate.com

#### **CONNOR REDMAN**

Sales Associate 216.525.1493 credman@crescorealestate.com 3 Summit Park Drive Suite 200 Cleveland, Ohio 44131

Cleveland, Ohio 4413'
Main 216.520.1200
Fax 216.520.1828
crescorealestate.com

 $Independently\ Owned\ and\ Operated\ /A\ Member\ of\ the\ Cushman\ \&\ Wakefield\ Alliance$ 

Cushman & Wakefield Copyright 2018. No warranty or representation, express or implied, is made to the accuracy or completeness of the information contained herein, and same is submitted subject to errors, omissions, change of price, rental or other conditions, withdrawal without notice, and to any special listing conditions imposed by the property owner(s). As applicable, we make no rep