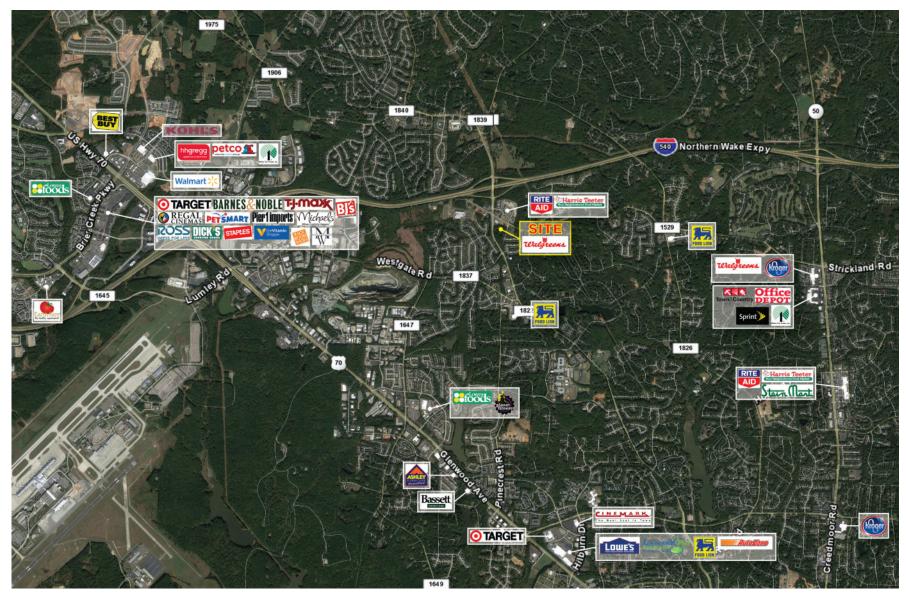

### MARKET DETAILS

Raleigh is the capital of North Carolina with population of 444,271 people. The city has experienced rapid growth in recent years due in part to its thriving tech sector. Raleigh is home to several universities and colleges including NC State University and Meredith College. Raleigh is the east coast equivalent to Silicon Valley and Austin, Texas.

Raleigh is consistently ranked in the top ten in "BEST OF" lists:

- **#1** Best Cities for Jobs
- #2 Best Metro Area in the US for Small Business
- **#3 Best Cities for Young Families**
- **#5** America's Next Boom Towns
- #5 Best Performing Cities for Job, Wage, and Technology Growth
- Top 10 Hottest Startup Hubs Outside Silicon Valley