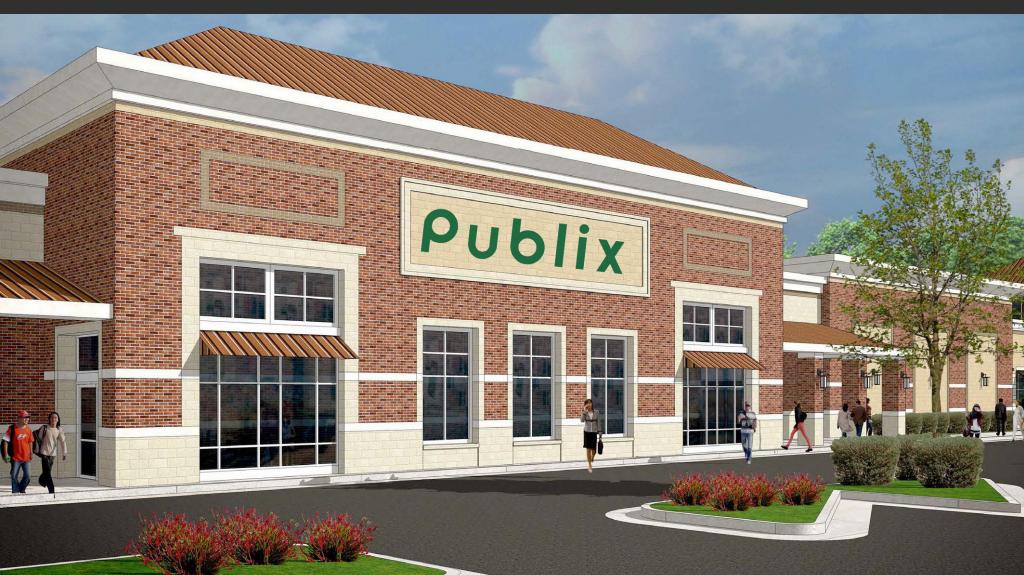

### **PROPERTY DETAILS**

- 13,000sf of specialty retail and restaurant space for lease
- 62,100sf Publix Anchored shopping center in a prime retail location
- Located adjacent to Leesville Towne Centre, a 114,000sf center anchored by Harris Teeter
- Located just inside outer loop (I-540)
- Easy ingress/egress via 5 access points and a signalized intersection
- Surrounding community comprised of high incomes and well-educated households
- On the "going home" side of Leesville Rd.
- Leesville Rd. 30,000 VPD
- Strickland Rd. 11,000 VPD