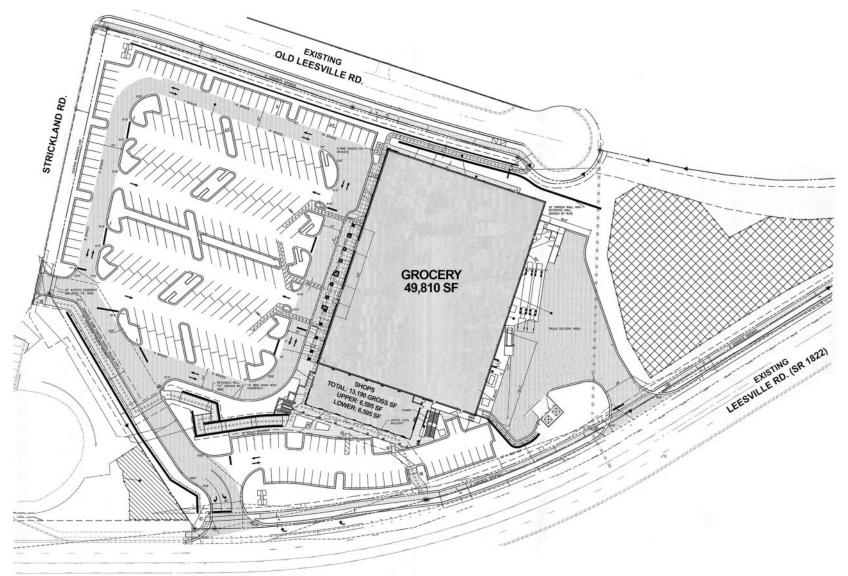

### **PROPERTY DETAILS**

- 13,000sf of specialty retail and restaurant space for lease
- 62,100sf Publix Anchored shopping center in a prime retail location
- Located adjacent to Leesville Towne Centre, a 114,000sf center anchored by Harris Teeter
- Located just inside outer loop (I-540)
- Easy ingress/egress via 5 access points and a signalized intersection
- Surrounding community comprised of high incomes and well-educated households
- On the "going home" side of Leesville Rd.
- Leesville Rd. 30,000 VPD
- Strickland Rd. 11,000 VPD