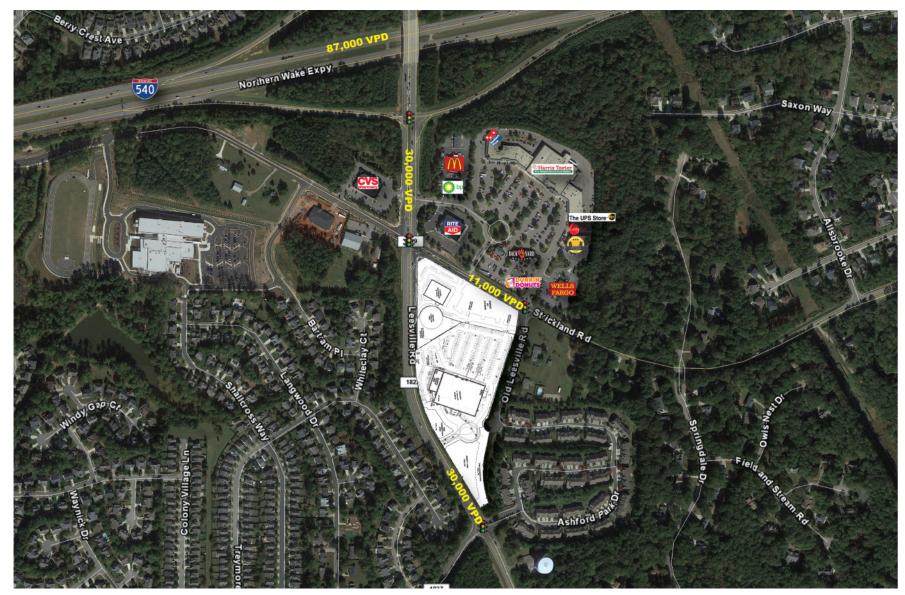

### **PROPERTY DETAILS**

- 13,000sf of specialty retail and restaurant space for lease
- 62,100sf Publix Anchored shopping center in a prime retail location
- Located adjacent to Leesville Towne Centre, a 114,000sf center anchored by Harris Teeter
- Located just inside outer loop (I-540)
- Easy ingress/egress via 5 access points and a signalized intersection
- Surrounding community comprised of high incomes and well-educated households
- On the "going home" side of Leesville Rd.
- Leesville Rd. 30,000 VPD
- Strickland Rd. 11,000 VPD