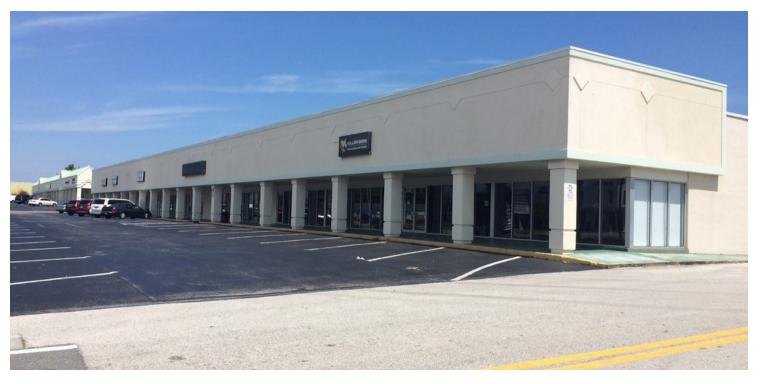

## Babcock Square I & II

247 - 333 N. Babcock St., Melbourne, FL 32935

### Make this Plaza the new home for Your Business!

#### **OFFERING SUMMARY**

Lease Rate:

**Available SF:** 1,340 - 4,196 SF

\$12.00 SF/yr (NNN)

#### **PROPERTY OVERVIEW**

\$12.00/sf NNN Several suites to choose from 1,340 sqft up to 4,196sqft

#### **PROPERTY HIGHLIGHTS**

• Babcock Square I & II

**Excellent Location** 

New Ownership

**Facility SF:** 33,429 SF