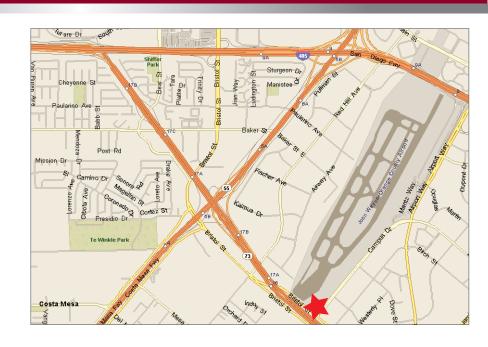

### PROPERTY FEATURES INCLUDE:

- Free Parking
- Signage Available
- Excellent Access to 73, 55 and 405 Freeways
- Close to John Wayne Airport and Retail Amenities

For Further Information, Please Contact: