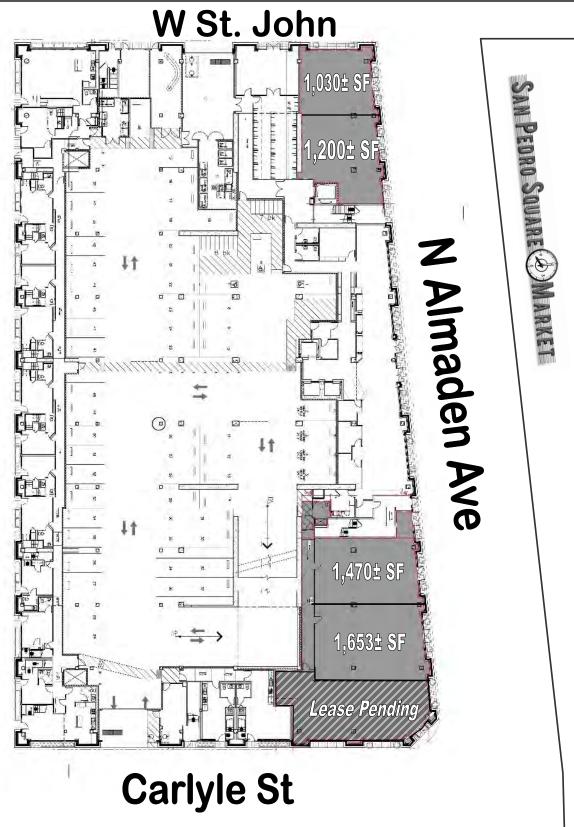

#### **North Retail Spaces**

MEACHAM/OPPENHEIMER, INC. CORFAC INTERNATIONAL 8 No. San Pedro St., Suite 300 San Jose, California 95110 Tel: 408.378.5900 www.moinc.net

Ryan Warner Lic. #01397580 rwarner@moinc.net Michael Messinger Lic. #00879292 mike@moinc.net