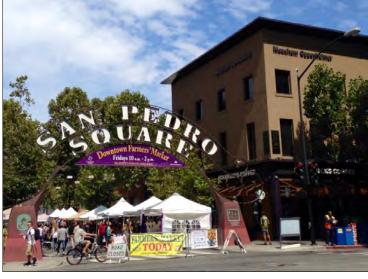

The San Pedro Square Market (SPSM), directly across the street, is the Downtown San Jose public market, with 20+ unique restaurants and vendors selling everything from great sandwiches to beautiful imported kitchenware. With the openair plaza, sidewalk café and three unique interior spaces, it has become the all-around best place to hang out Downtown, from dawn to midnight.