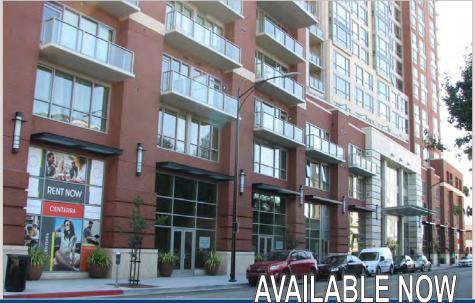

### PRIME SAN PEDRO SQUARE RETAIL SPACE

#### PROPERTY INFORMATION:

- Luxury Apartment Tower with Ground Floor Retail Suites
- Across from San Pedro Square Market
- 347 Residential Units
- 4 Retail Spaces Available, Ranging from 1,000± SF to 3,100± SF
- Highly Visible, With Impressive Glass Storefronts and Tall Ceilings
- Direct Access to HWY 87 and 280
- Adjacent to San Pedro Square Central Dining/ Entertainment District
- \$3.50 PSF, NNN
- Generous TI Allowance
- Warm Shell Delivery