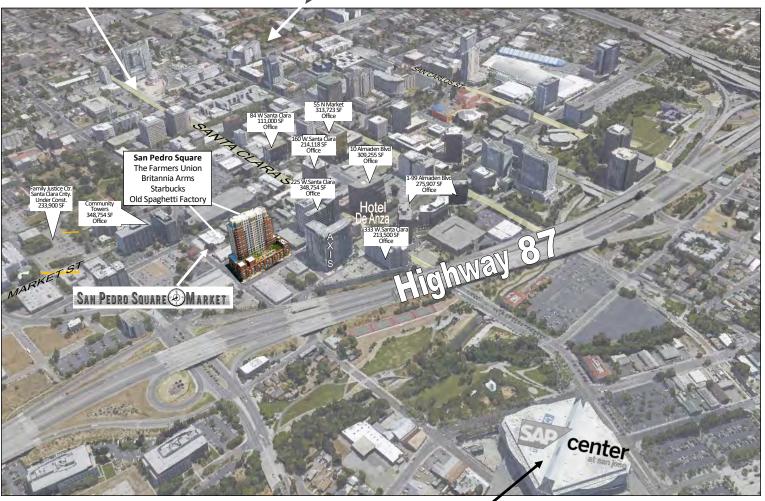

#### Exclusively Offered by:

Ryan Warner Lic. #01397580 rwarner@moinc.net Michael Messinger Lic. #00879292 mike@moinc.net

As one of the most visible locations in San Pedro Square in Downtown San Jose, Centerra will offer unique retail opportunities in the busy downtown corridor. With the surrounding multi-tenant office buildings and immediate residential areas, along with the prime location adjacent to San Pedro Square Market, this retail space is poised to become the premier destination in downtown San Jose.