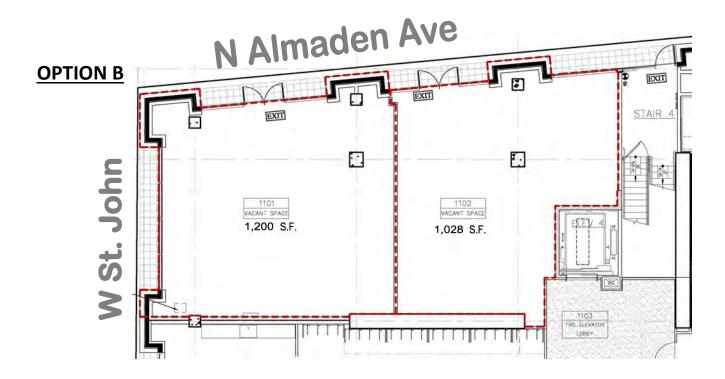

#### **North Retail Spaces**

MEACHAM/OPPENHEIMER, INC. CORFAC INTERNATIONAL 8 No. San Pedro St., Suite 300 San Jose, California 95110 Tel: 408.378.5900 www.moinc.net

Ryan Warner Lic. #01397580 rwarner@moinc.net Michael Messinger Lic. #00879292 mike@moinc.net