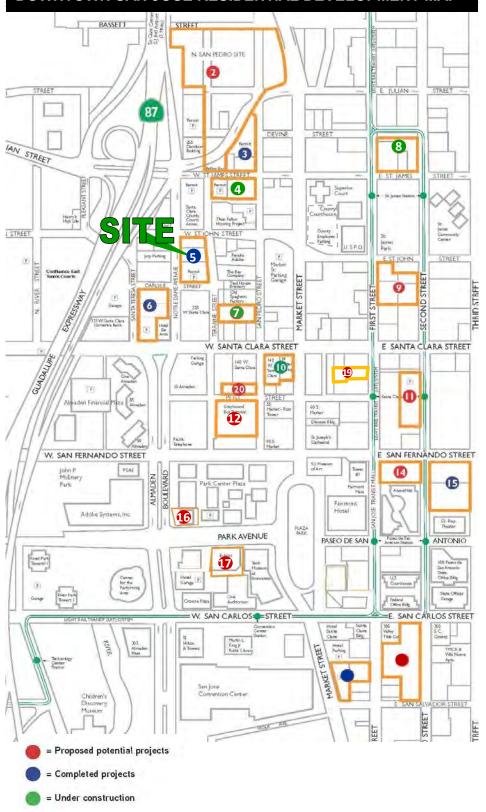

#### **DOWNTOWN SAN JOSE RESIDENTIAL DEVELOPMENT MAP**

- N San Pedro Housing Site
  700+ Residential Units proposed
- 3 City Heights
  - 124 Condo Units
- 4 SILVERY TOWERS
  - 643 Residential Units
- **5** CENTERRA
  - 347 Rental Units
- 6 Axis
  - 330 Condo Units
- MODERA
  - 220 Residential Units proposed
- 8 Park View Towers
  - 220 Residential Units proposed
- 9 Marshal Square
  - 190 Residential Units proposed
- One South Market
  - 312 Rental Units
- 11 Fountain Alley
  - 100 Residential Units proposed
- KT Urban Towers
- 700 Units Proposed
- Sobrato SWC 1st & San Fernando
  TBD
- 15 The 88
  - 197 Condo Units
- 16 170 Park Center Plaza
  - 170 Residential Units proposed
- 17 Museum Place
  - 250+ Residential Units
- 19 27 South First
  - 324 Residential Units proposed
- 20 Post San Pedro Tower
  - 182 Residential Units proposed