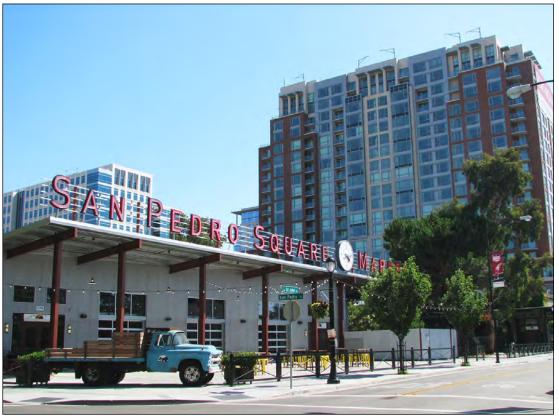

The San Pedro Square Market (SPSM), directly across the street, is the Downtown San Jose public market, with 20+ unique restaurants and vendors selling everything from great sandwiches to beautiful imported kitchenware. With the openair plaza, sidewalk café and three unique interior spaces, it has become the all-around best place to hang out Downtown, from dawn to midnight.