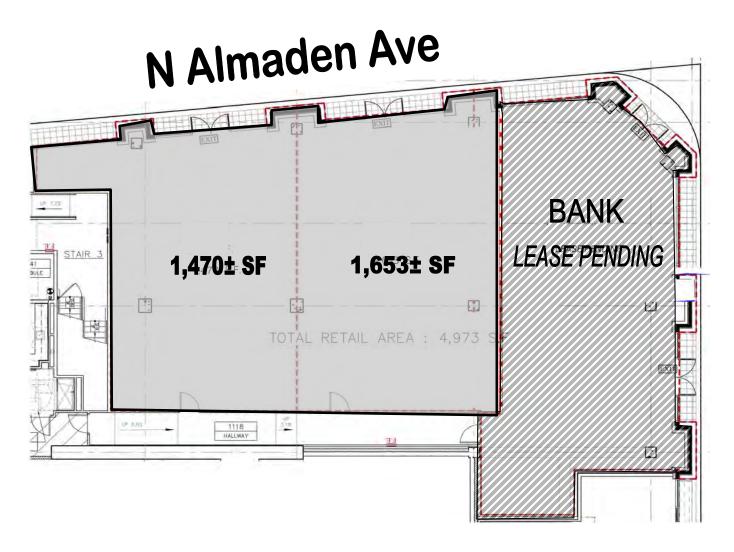

#### **South Retail Spaces**

MEACHAM/OPPENHEIMER, INC. CORFAC INTERNATIONAL 8 No. San Pedro St., Suite 300 San Jose, California 95110 Tel: 408.378.5900 www.moinc.net

Ryan Warner Lic. #01397580 rwarner@moinc.net Michael Messinger Lic. #00879292 mike@moinc.net