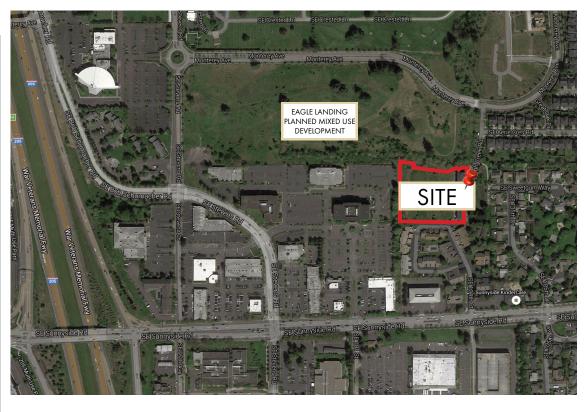

### 12115 SE HIGH CREEK RD. HAPPY VALLEY OR

#### Location Features:

- Adjacent to Approximately 20 Acre Future Retail Mixed Use Development
- Located just off SE Sunnyside Road with approx. 34,000 VPD
- Proximity to I-205 and Trimet MAX Green Line
- Close to Kaiser Sunnyside Medical Center, Clackamas Town Center, and Clackamas Promenade
- Potential for Planned Pedestrian Bridge Across I-205 to Connect Eagle Landing with Trimet Station and Shopping Centers