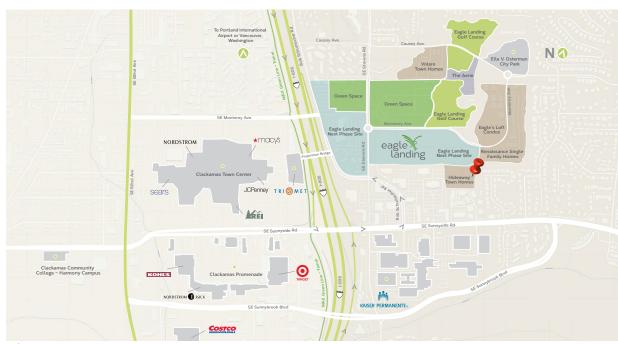

#### Location Features:

- Adjacent to Approximately 20 Acre Future Retail Mixed Use Development
- Located just off SE Sunnyside Road with approx. 34,000 VPD
- Proximity to I-205 and Trimet MAX Green Line
- Close to Kaiser Sunnyside Medical Center, Clackamas Town Center, and Clackamas Promenade
- Potential for Planned Pedestrian Bridge Across I-205 to Connect Eagle Landing with Trimet Station and Shopping Centers