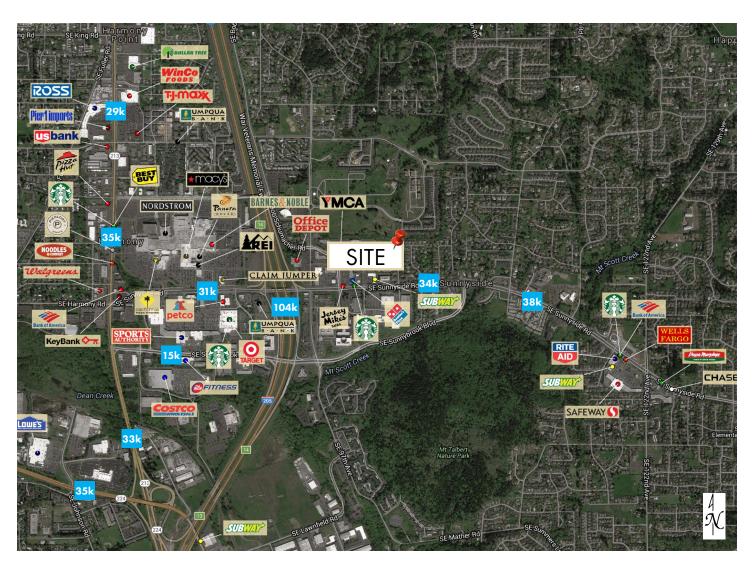

#### Location Features:

- Adjacent to Approximately 20 Acre Future Retail Mixed Use Development
- Located just off SE Sunnyside Road with approx. 34,000 VPD
- Proximity to I-205 and Trimet MAX Green Line
- Close to Kaiser Sunnyside Medical Center, Clackamas Town Center, and Clackamas Promenade
- Potential for Planned Pedestrian Bridge Across I-205 to Connect Eagle Landing with Trimet Station and Shopping Centers

Demographic Information, Traffic Counts, and Merchant Locations are Provided by REGIS Online at SitesUSA.com \*