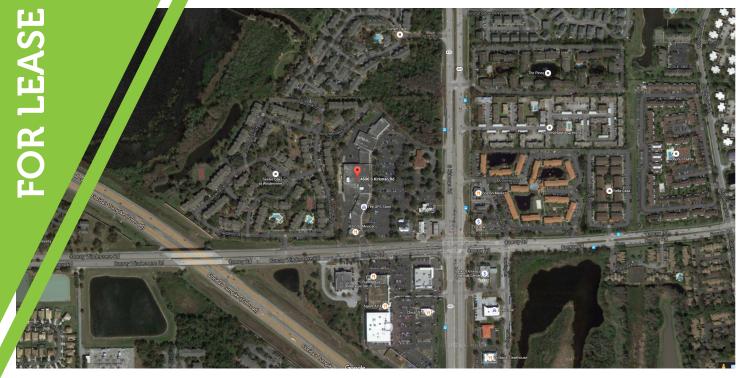

## KIRKMAN OAKS SHOPPING CENTER

4606 S. Kirkman Road, Orlando, FL 32811

## **Property Highlights**

Publix Anchored Shopping Center located on the corner of Kirkman and Conroy Road.

The property is located near major sites such as Universal Studios, Islands of Adventure. Mall of Millenia, & the Orlando Premium Outlets

Co-Tenants include Publix, Subway, Jackson Hewitt, UPS Store, State Farm, & Ace Cash Express

Easy Access to I-4 and the rest of Orlando

Traffic Counts: Kirkman Road -61,000 AADT & Conroy Road - 36,000 AADT