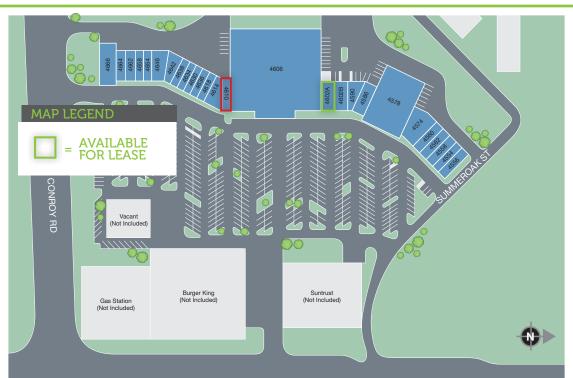

## Orlando, FL

| 4550   | Mrs. Potato           | 1,400  |
|--------|-----------------------|--------|
| 4554   | Amazing Day Spa       | 1,400  |
|        |                       | /      |
| 4558   | Dr. Gerald Levine DDS | 1,050  |
| 4560   | Ace Cash Express      | 1,050  |
| 4562   | Cigar Oasis           | 1,050  |
| 4574   | Elegant Beauty        | 5,430  |
| 4578   | DaVita Dialysis       | 9,970  |
| 4586-  | UCEDA Language School | 5,275  |
| 4590   |                       |        |
| 4602-B | J-Tax                 | 1,900  |
| 4602-A | Available for Rent    | 1,950  |
| 4606   | Publix Super Market   | 42,112 |
| 4610   | Available 4-1-19      | 1,115  |
| 4614   | Weichert Realty       | 3,185  |