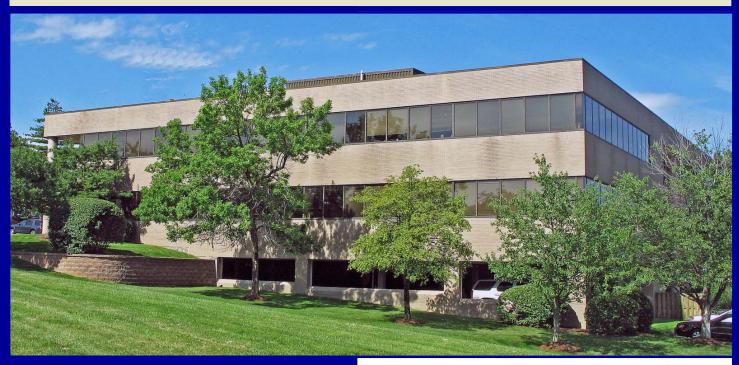

#### **Property Highlights:**

- ±5,434 RSF First Floor Suite with glass entry
- Prominent building signage with excellent visibility from I-270
- Class A atrium office building in Bel Aire Office Park
- Free covered and surface parking at 5/1,000 rsf ratio
- Easy access to I-270/Manchester Rd.
- Situated in a beautiful park-like setting
- Close to banks, restaurants, service stations, movie theatre, shopping,
   West County Mall, Des Peres Lodge Recreation Center and Missouri Athletic Club within one-mile radius
- On-site day porter/maintenance
- Professionally managed by Johnson Group

#### 12801 Flushing Meadows Drive Suite 100 Town & Country, Missouri 63131

For more information call (314) 862-3000

Dan Johnson (ext. 102)
danj@j-group.com
or
Sheldon Johnson, CCIM, SIOR (ext. 108)
shell@j-group.com