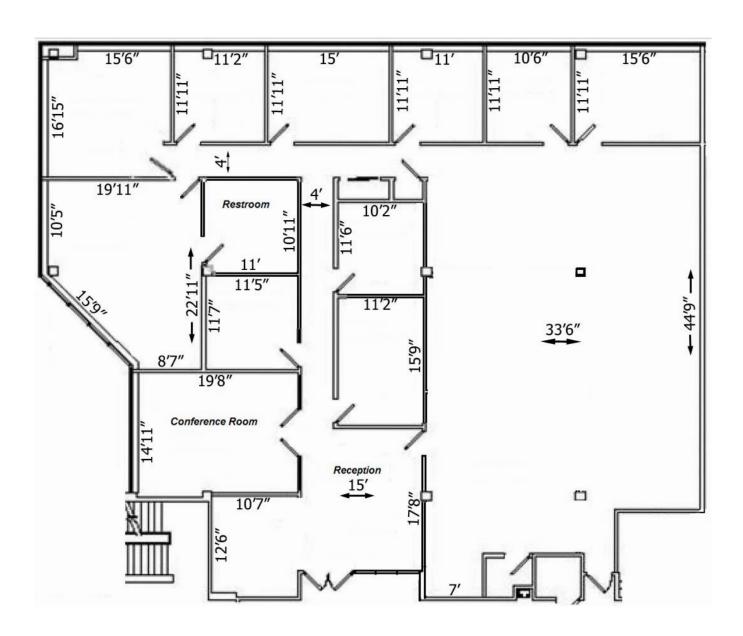

information call (314) 862-3000

Dan Johnson (ext. 102)
danj@j-group.com
or
Sheldon Johnson, CCIM, SIOR (ext. 108)
shell@j-group.com

# Johnson Group

1714 Deer Tracks Trail, Suite 100 St. Louis, Missouri 63131 (314) 862-3000 (314) 862-1307 fax www.j-group.com









nformation contained herein has been obtained from the owner of the property or from other sources deemed reliable; however, Broker does not guarantee the accuracy or completeness of this information. Broker can obtain a guarantee the suitability of these premises for the ultimate lessee's intended use or investment nor does Broker make any representation as to the environmental or other condition of the property and recommends hat prospective lessee investigate fully.

### 12801 FLUSHING MEADOWS DRIVE SUITE 100 ±5,434 RSF