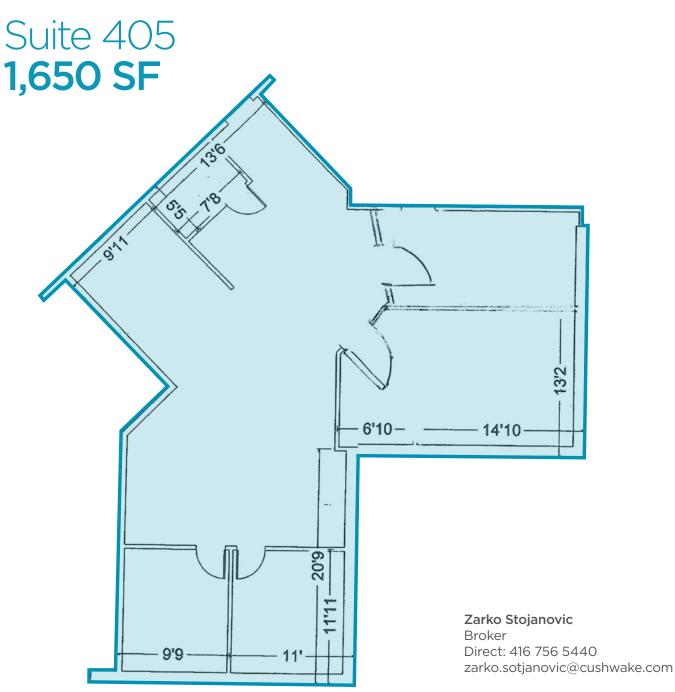

### AVAILABLE SPACE:

Suite 300 Suite 404 Suite 405 5,585 SF DIVISIBLE TO 2,000 SF 2,400 SF 1,650 SF

NET RENT: \$10.00 PSF

\$10.00 PSF

ADDITIONAL RENT: \$14.25 PSF

PARKING:

Underground and surface parking available

#### **Zarko Stojanovic** Broker

Direct: 416 756 5440 zarko.sotjanovic@cushwake.com