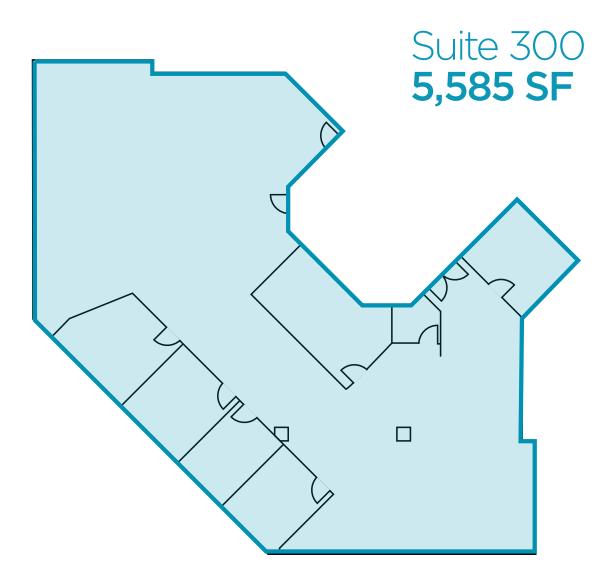

### AVAILABLE SPACE:

Suite 300 Suite 404 Suite 405 5,585 SF DIVISIBLE TO 2,000 SF 2,400 SF 1,650 SF

NET RENT: \$10.00 PSF

\$10.00 PSF

ADDITIONAL RENT: \$14.25 PSF

PARKING:

Underground and surface parking available