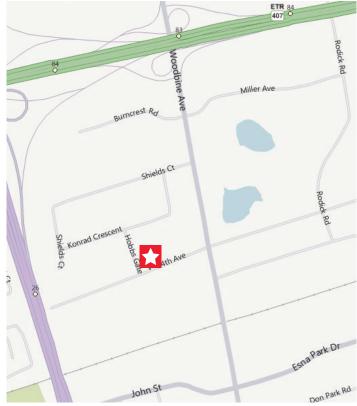

LOCATION: Woodbine Avenue and Fourteenth Avenue

### AVAILABLE SPACE:

Suite 300 Suite 404 Suite 405 5,585 SF DIVISIBLE TO 2,000 SF 2,400 SF 1,650 SF

NET RENT: \$10.00 PSF

\$10.00 PSF

ADDITIONAL RENT: \$14.25 PSF

PARKING:

Underground and surface parking available

### HIGHLIGHTS

- Fibre optics network
- Free underground & surface parking available
- Boardroom available for tenant's use
- Easy access to Highway 407 and Highway 404



**Cushman & Wakefield Ltd.** 3100 Steeles Avenue East Suite 1100 Markham, ON L3R 8T3

#### **Zarko Stojanovic** Broker

Direct: 416 756 5440 zarko.sotjanovic@cushwake.com

## CUSHMAN & WAKEFIELD

FOR LEASE 2800 14th Avenue, Markham Office opportunity in the Heart of Markham



Zarko Stojanovic Broker Direct: 416 756 5440 zarko.sotjanovic@cushwake.com

**Cushman & Wakefield Ltd.** 3100 Steeles Avenue East Suite 1100 Markham, ON L3R 8T3

Cushman & Wakefield Ltd., Brokerage. Copyright © 2017. No warranty or representation, expressed or implied, is made as to the accuracy of the information contained herein, and same is submitted subject to errors, omissions, change of price, rental or other conditions, withdrawal without notice, and to any specific listing condition, imposed by our principa