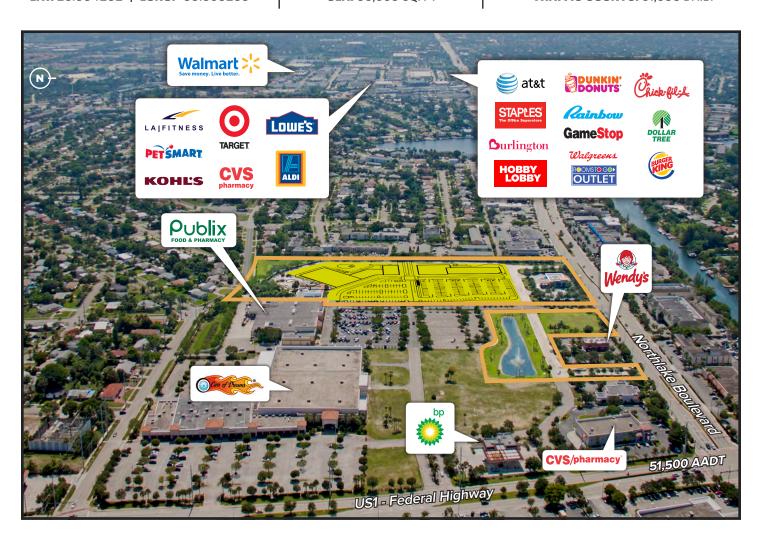

## **Northlake Promenade Shoppes**

328 - 388 Northlake Boulevard North Palm Beach, Florida 33408

**LAT:** 26.804282 | **LONG:** -80.058239

**GLA:** 86,550 SQ. FT

TRAFFIC COUNTS: 51,500 DAILY

Northlake Promenade Shoppes is an 87,000 square foot shopping center located on the southwest corner of Northlake Boulevard and US Highway 1 in North Palm Beach, Florida.

The Center is shadow anchored by Publix and includes tenants such as Sally Beauty Supply, The UPS Store and Supercuts. Northlake Promenade Shoppes offers retailers an opportunity to service a diverse group of patrons due to its easy access location and dense population

both north and south of the project. Northlake Promenade Shoppes is in the planning stages to add approximately 72,000 S.F. of new retail space to the Shopping Center, with occupancy planned for the Fall of 2019. Call now for details.