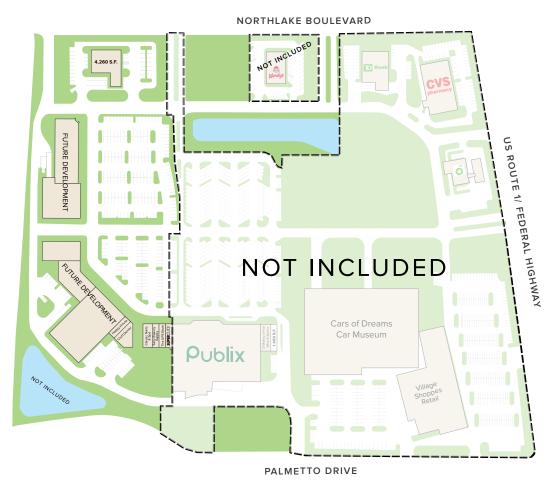

The Center is shadow anchored by Publix and includes tenants such as Sally Beauty Supply, The UPS Store and Supercuts. Northlake Promenade Shoppes offers retailers an opportunity to service a diverse group of patrons due to its easy access location and dense population

both north and south of the project. Northlake Promenade Shoppes is in the planning stages to add approximately 72,000 S.F. of new retail space to the Shopping Center, with occupancy planned for the Fall of 2019. Call now for details.