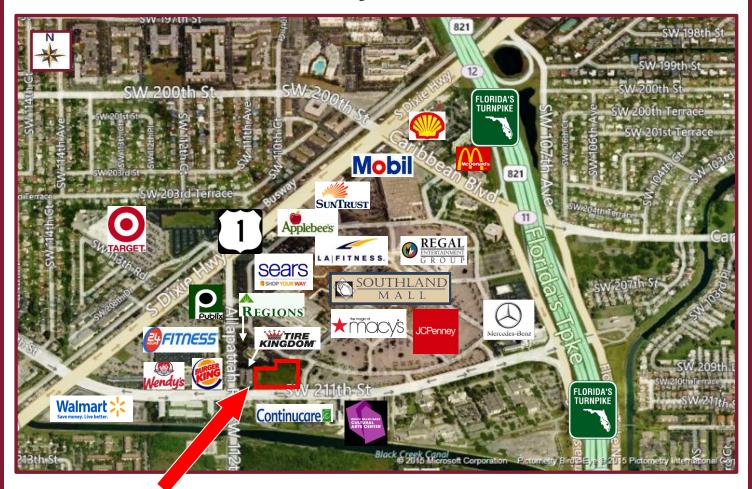

### Prime Parcel Adjacent to Southland Mall

11185 SW 211<sup>th</sup> Street Cutler Bay, FL 33189

# Development Opportunity in Prime Retail Location Offering Amazing Access & Visibility:

- ♦ 2.73 Acres ± | 390'± Frontage on SW 211th Street (6 Lanes)
- ♦ Within 1 Block of US 1 & Florida Turnpike, with 176,000+ Vehicles Daily
  - ♦ Southland Mall's Entrance & Access Roads Border Property Lines With Macy's, JC Penney, LA Fitness, Regal Movie Theater, & Sears
  - ♦ Surrounded by Established Residential Communities & National Retailers including Publix, Walmart, Target, & Mercedes-Benz
    - ♦ New South Miami-Dade Cultural Arts Center across the Street

### **Prime Parcel Adjacent to Southland Mall**

11185 SW 211th Street Cutler Bay, FL 33189

**AVERAGE** 

**HOUSEHOLD INCOME:** ◆ 1 Mile: \$40,781± ◆ 3 Mile: \$65,291± ◆ 5 Mile: \$75.268±

POPULATION: ◆ 1 Mile: 25,375± ◆ 3 Mile: 133,352± ◆ 5 Mile: 260,314±