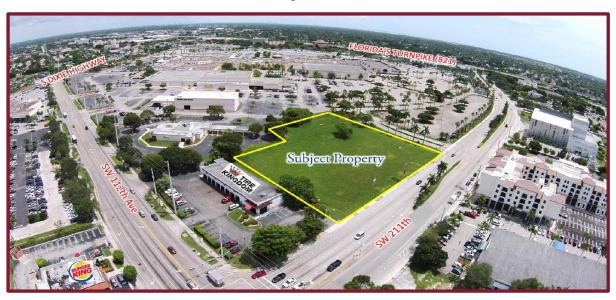

### Prime Parcel Adjacent to Southland Mall

11185 SW 211<sup>th</sup> Street Cutler Bay, FL 33189

# Development Opportunity in Prime Retail Location Offering Amazing Access & Visibility:

- ♦ 2.73 Acres ± | 390'± Frontage on SW 211th Street (6 Lanes)
- ♦ Within 1 Block of US 1 & Florida Turnpike, with 176,000+ Vehicles Daily
  - ♦ Southland Mall's Entrance & Access Roads Border Property Lines With Macy's, JC Penney, LA Fitness, Regal Movie Theater, & Sears
  - ♦ Surrounded by Established Residential Communities & National Retailers including Publix, Walmart, Target, & Mercedes-Benz
    - ♦ New South Miami-Dade Cultural Arts Center across the Street

### **Prime Parcel Adjacent to Southland Mall**

11185 SW 211th Street Cutler Bay, FL 33189

**AVERAGE** 

**HOUSEHOLD INCOME:** ◆ 1 Mile: \$40,781± ◆ 3 Mile: \$65,291± ◆ 5 Mile: \$75.268±

POPULATION: ◆ 1 Mile: 25,375± ◆ 3 Mile: 133,352± ◆ 5 Mile: 260,314±