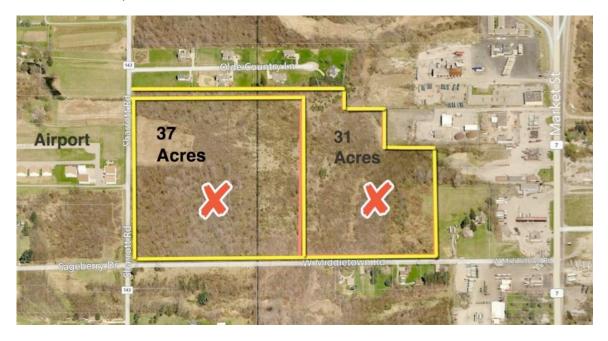

## \$450,000

- Size: 68 Acres
- Parcels: Two
- Utilities: All
- Frontage (Sharrott Rd.): 1,490 FF
- Frontage (Middletown Rd.) 1,950 FF
- Sanitary: 8" Force Main Runs along East Side of Sharrott Rd
- Parcel ID#: 2 Parcels: 05-061-0-002.00-0 & 05-061-0-001.00-0
- Zoning: Commercial
- School District: South Range

**COMMENTS:** 68 Acres - Two Parcels - Zoned Commercial - ALL UTILITIES - 1,490 FF along Sharrott Road - 1,950 FF along Middletown Road - Prime Residential or Commercial Development Land -1/4 Mile from Market Street - Across from Elser Airport (w/ 4,000+ ft. Runway) - South Range School District - Sharrott and Middletown Road - Beaver Twp - North Lima, Ohio