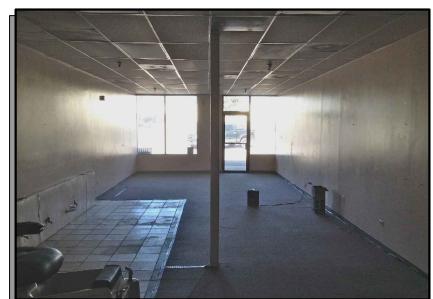

DAVID P GOODE ARCHITECTURE







## 5137 WEST 120th AVENUE BROOMFIELD, COLORADO

SUITE AREA 1,000 S.F. FRONTAGE ±16'-0"

CEILING HEIGHT 10'-0"
CLEAR HEIGHT (APPROX.) ±15'-0"

FIRE SPRINKLERS YES

ELECTRICAL SERVICE 225A @ 120/208V, 3Ø HVAC UNITS (1) @ 3 TONS WATER LINE SIZE 1" (VERIFY) SEWER LINE SIZE 4" (VERIFY)

SEWER LINE SIZE 4" (VERII GAS AVAILABLE YES

LIGHTING 2x4 FLUORESCENT

NO. OF TOILET ROOMS (1

ADA COMPLIANT

TOILET ROOM NO FRONT ENTRANCE YES REAR ENTRANCE YES



## LEASING INFORMATION



NEWMARK MERRILL MOUNTAIN STATES

630 15th Avenue, Suite 100 Longmont, Colorado 80501

T: 970.377.3230 www.newmarkmerrill.com

DISCLAIMER- The drawing contained herein is for general information purposes only. Any and all features, matters and other information depicted hereon or contained herein are for illustrative market