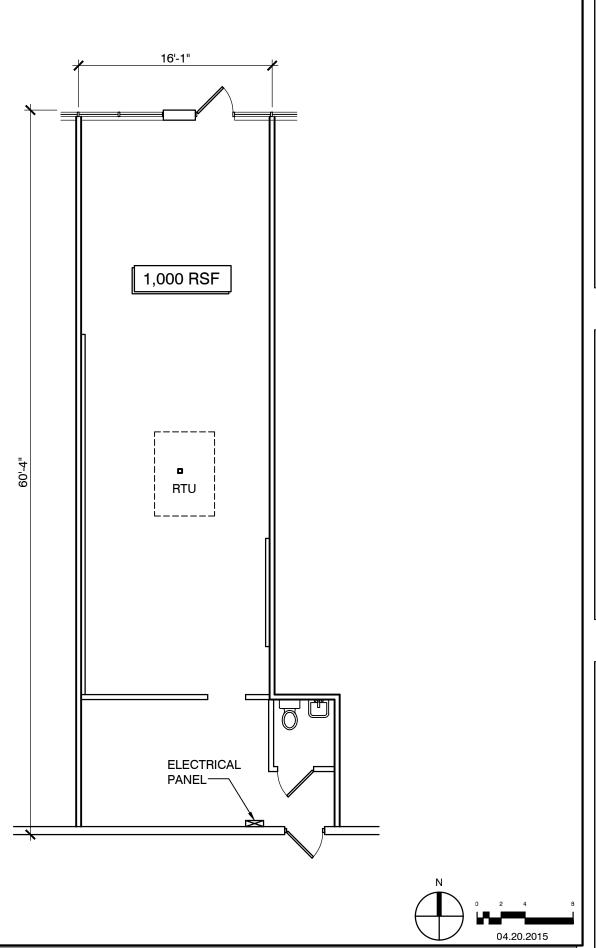

## 5137 WEST 120th AVENUE BROOMFIELD, COLORADO

SUITE AREA 1,000 S.F. FRONTAGE ±16'-0"

CEILING HEIGHT 10'-0"
CLEAR HEIGHT (APPROX.) ±15'-0"

FIRE SPRINKLERS YES

ELECTRICAL SERVICE 225A @ 120/208V, 3Ø HVAC UNITS (1) @ 3 TONS WATER LINE SIZE 1" (VERIFY) SEWER LINE SIZE 4" (VERIFY)

SEWER LINE SIZE 4" (VERII GAS AVAILABLE YES

LIGHTING 2x4 FLUORESCENT

NO. OF TOILET ROOMS (1

ADA COMPLIANT

TOILET ROOM NO FRONT ENTRANCE YES REAR ENTRANCE YES