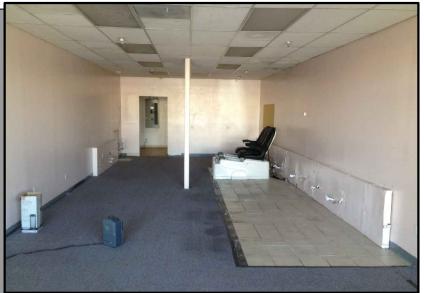

DAVID P GOODE ARCHITECTURE







## 5137 WEST 120th AVENUE BROOMFIELD, COLORADO

SUITE AREA 1,000 S.F. FRONTAGE ±16'-0"

CEILING HEIGHT 10'-0"
CLEAR HEIGHT (APPROX.) ±15'-0"

FIRE SPRINKLERS YES

ELECTRICAL SERVICE 225A @ 120/208V, 3Ø HVAC UNITS (1) @ 3 TONS WATER LINE SIZE 1" (VERIFY) SEWER LINE SIZE 4" (VERIFY)

SEWER LINE SIZE 4" (VERII GAS AVAILABLE YES

LIGHTING 2x4 FLUORESCENT

NO. OF TOILET ROOMS (1

ADA COMPLIANT

TOILET ROOM NO FRONT ENTRANCE YES REAR ENTRANCE YES



## LEASING INFORMATION



NEWMARK MERRILL MOUNTAIN STATES

630 15th Avenue, Suite 100 Longmont, Colorado 80501

T: 970.377.3230 www.newmarkmerrill.com

DISCLAIMER- The drawing contained herein is for general information purposes only. Any and all features, matters and other information depicted hereon or contained herein are for illustrative ma