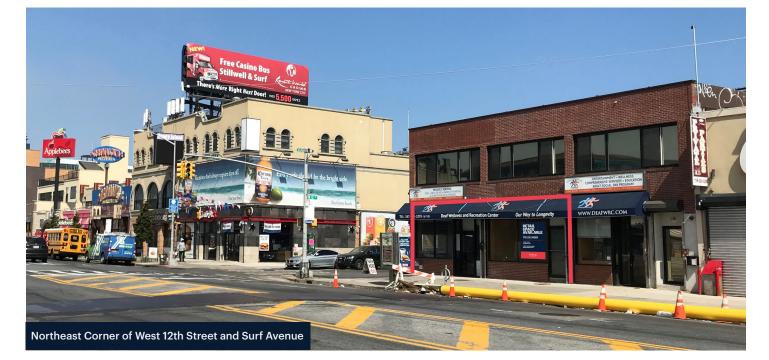

# 1047 Surf Avenue Brooklyn, NY Coney Island

Size

2,800 SF - Ground Floor \*Divisible

Asking Rent Upon Request

Currently Vacant

Possession Arranged Frontage 30 FT

#### **Neighbors**

Nathan's Famous Hot Dog, Carl's Jr, Grimaldi's, IHOP, Popeye's, It's Sugar, Checkers, Dunkin Donuts, Applebee's Grill and Bar, Coney Island Boardwalk, MCU Park, and New York Aquarium.

# Comments

Corner retail in Coney Island's Entertainment district

Several development projects under construction

Coney Island Stillwell Ave Station- D,F,N,Q - 4.9M annual riders

West 8th Street - New York Aquarium Station - F, Q considered