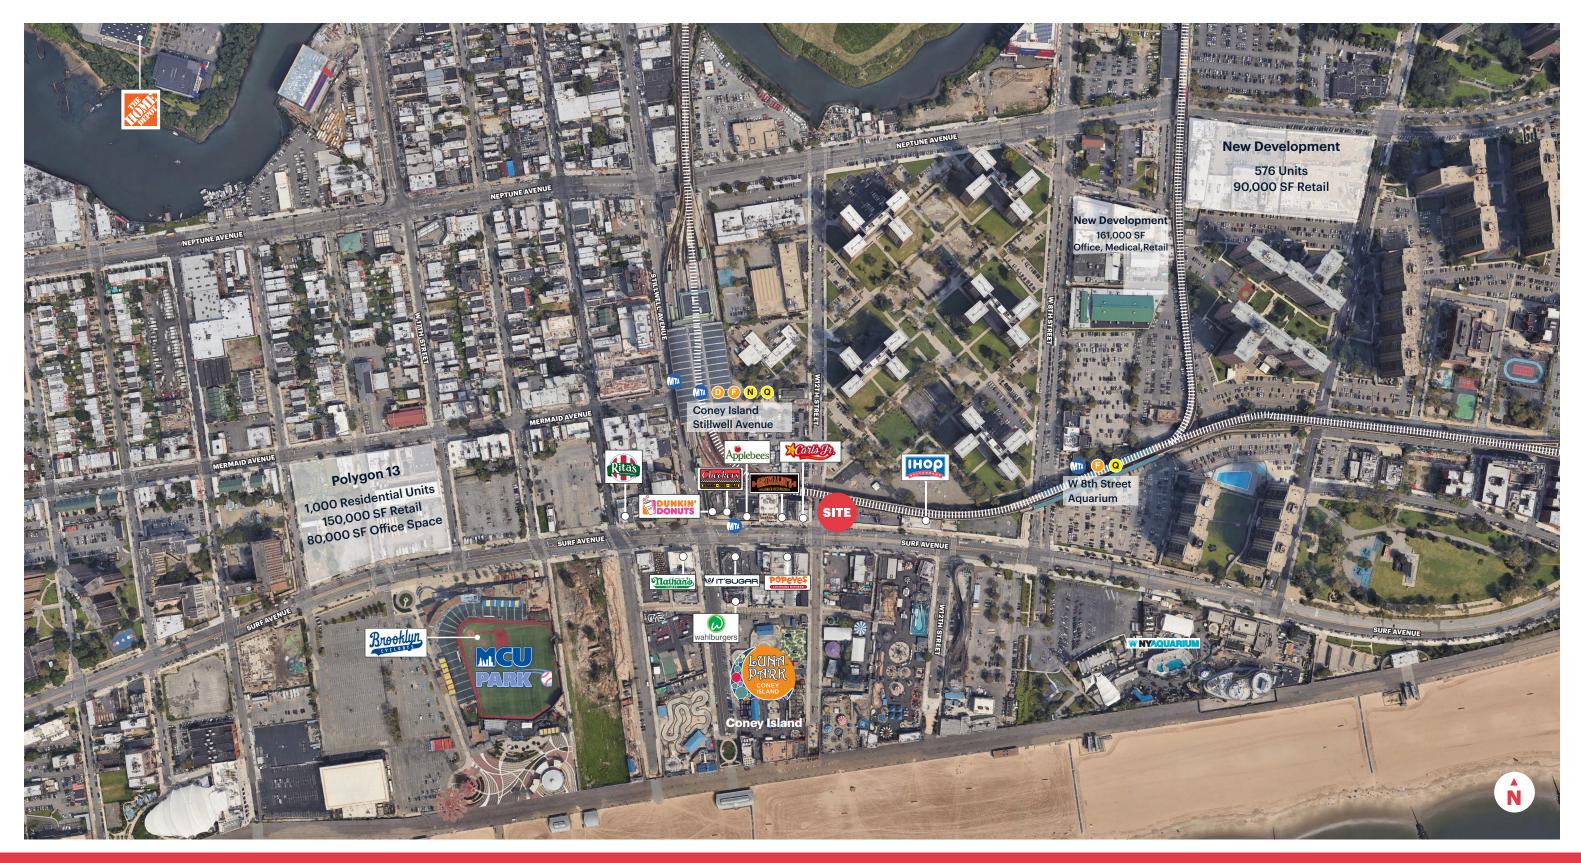

#### **Neighbors**

Nathan's Famous Hot Dog, Carl's Jr, Grimaldi's, IHOP, Popeye's, It's Sugar, Checkers, Dunkin Donuts, Applebee's Grill and Bar, Coney Island Boardwalk, MCU Park, and New York Aquarium.

# Comments

Corner retail in Coney Island's Entertainment district

Several development projects under construction

Coney Island Stillwell Ave Station- D,F,N,Q - 4.9M annual riders

West 8th Street - New York Aquarium Station - F, Q considered

# Transportation

2017 Ridership Report

| Coney Island-Stillwell Av D B N Q |           |
|-----------------------------------|-----------|
| Annual                            | 4,803,755 |
| Weekday                           | 13,542    |
| Weekend                           | 24,556    |
|                                   |           |

| West 8 Street - NY Aquarium 🕫 🧕 |         |
|---------------------------------|---------|
| Annual                          | 789,104 |
| Weekday                         | 2,404   |
| Weekend                         | 3,146   |