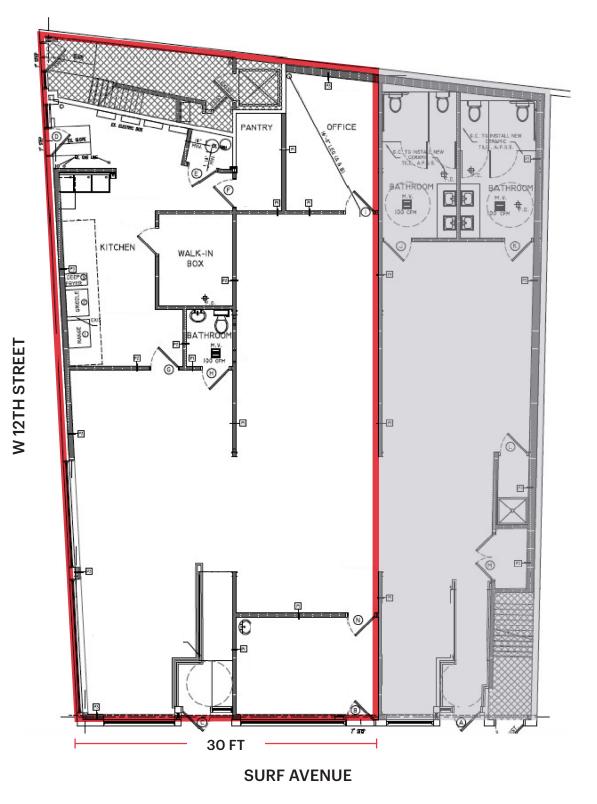

# 1047 Surf Avenue Brooklyn, NY Coney Island

Size

2,800 SF - Ground Floor \*Divisible

Asking Rent Upon Request

Currently Vacant

Possession Arranged Frontage 30 FT

# **FLOOR PLANS**

#### **GROUND FLOOR**

Manhattan