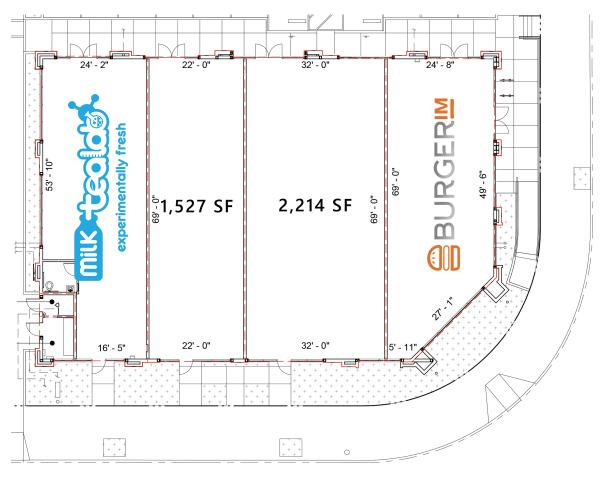

# **1601 BRANHAM LANE** SAN JOSE, CA 95118

SPACES AVAILABLE

Unit 20 2,214 SF Unit 30 1,527 SF

BRANHAM LN.

1543 Lafayette Street, Suite C

Santa Clara, CA 95050 P. 408.879.4000 F. 408.879.4001 www.primecommercialinc.com