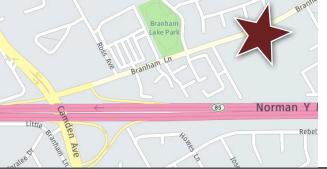

## TRAFFIC COUNTS

Branham Lane

Camden Ave

Meridian Ave

HWY 85

| 24,440 ADT |
|------------|
| 33,980 ADT |
| 26,000 ADT |
| 46,725 ADT |
|            |