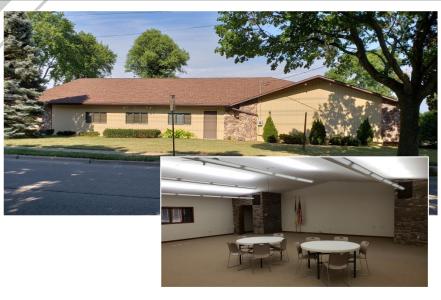

## Church or Office Building

Sale Price

\$359,900

**PRICE REDUCTION \$325,000** 

Lease Rate \$7.00/SF NNN

**Square Feet** 5,700

**Taxes** 0.00

(If Use Is Church)

## **Property Features**

- Easy to find location just off Northland Ave.
- Built for Church use
- Could be converted into an office building
- 2 private offices and reception area
- Full kitchen
- Large open sanctuary
- Nicely landscaped
- Ample parking
- New Roof 2016