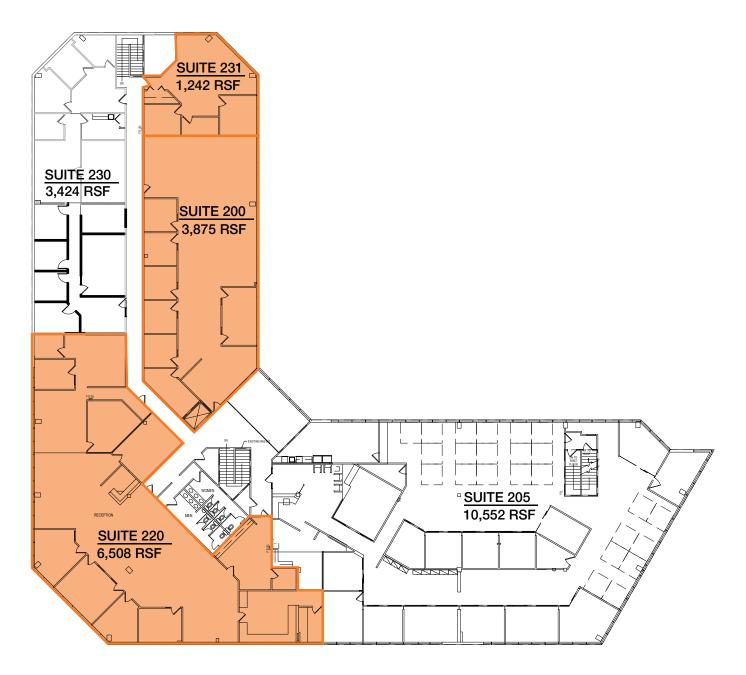

#### Two stories

Locker room facilities, storage available & covered parking

Lease rate: \$19.00 PSF, full service

| Suite 101: | 2,501 RSF | Suite 117: | 1,485 RSF |
|------------|-----------|------------|-----------|
| Suite 136: | 3,352 RSF | Suite 200: | 3,875 RSF |
| Suite 220: | 6,508 RSF | Suite 231: | 1,242 RSF |
|            |           |            |           |