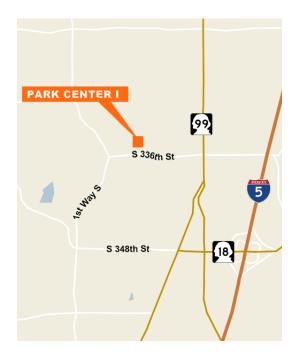

# For Lease

Park Center



### **33400 8th Avenue South** Federal Way, WA



### Features

#### Two stories

Locker room facilities, storage available & covered parking

Lease rate: \$19.00 PSF, full service

| Suite 101: | 2,501 RSF | Suite 117: | 1,485 RSF |
|------------|-----------|------------|-----------|
| Suite 136: | 3,352 RSF | Suite 200: | 3,875 RSF |
| Suite 220: | 6,508 RSF | Suite 231: | 1,242 RSF |
|            |           |            |           |

### Contact

Mark Clirehugh, SIOR, CCIM 253.722.1416 markc@kiddermathews.com

Will Frame 253.722.1412 wframe@kiddermathews.com

**Drew Frame** 253.722.1433

dframe@kiddermathews.com



## For Lease

## Park Center



### Contact

Mark Clirehugh, SIOR, CCIM 253.722.1416 markc@kiddermathews.com Will Frame 253.722.1412 wframe@kiddermathews.com Drew Frame 253.722.1433 dframe@kiddermathews.com



## Park Ce