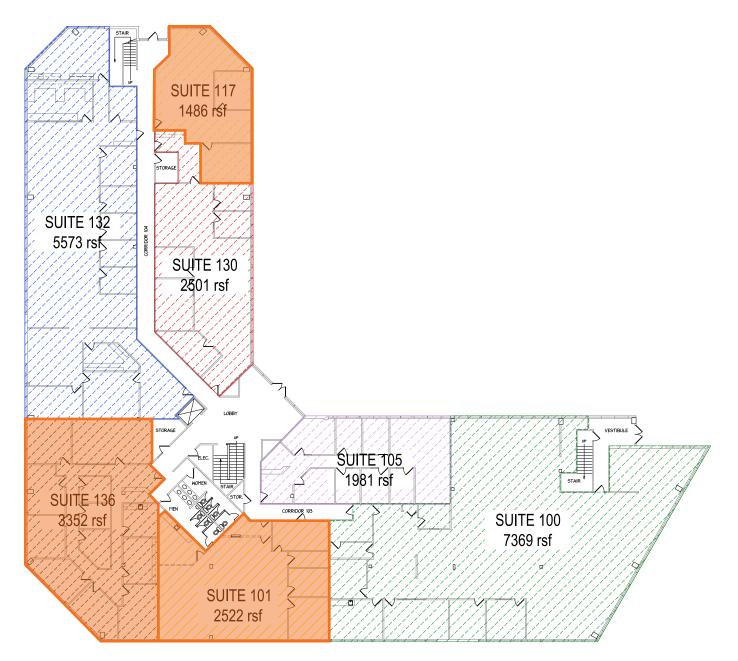

#### Two stories

Locker room facilities, storage available & covered parking

Lease rate: \$19.00 PSF, full service

| Suite 101: | 2,501 RSF | Suite 117: | 1,485 RSF |
|------------|-----------|------------|-----------|
| Suite 136: | 3,352 RSF | Suite 200: | 3,875 RSF |
| Suite 220: | 6,508 RSF | Suite 231: | 1,242 RSF |
|            |           |            |           |