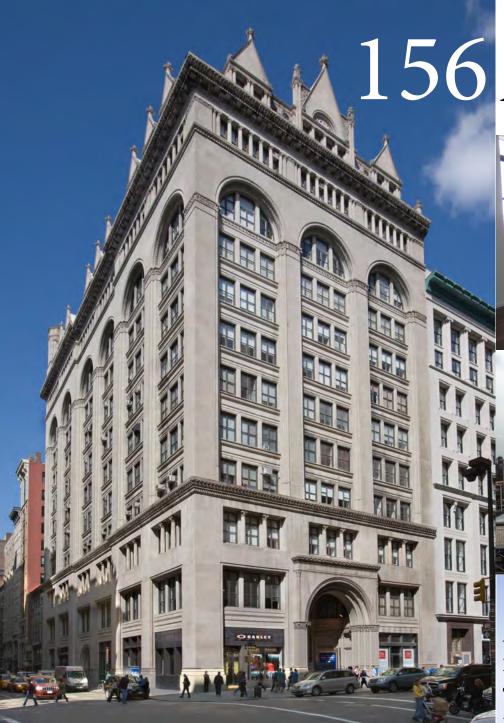

156 FIFTH AVENUE New York NY Corner Of 20<sup>th</sup> Street

Flatiron District Office Space

Space: Part 12th Floor

**Approx. size:** 1,900 RSF

Price: Upon Request

Term: 3-5 Years

Possession: Jan 1, 2019

For more information, please contact our leasing department;

# 156 FIFTH AVENUE

### Corner Of 20<sup>th</sup> Street

-Prestigious, 24/7 attended lobby, two lobby entrances

-Located in the heart of the Flatiron District

-High speed internet (Verizon FiOS and other carriers) and cable TV service available

-Owner Management

-Close proximity to 4, 5, 6, D, F, L, N, Q, R, V, W, and PATH trains