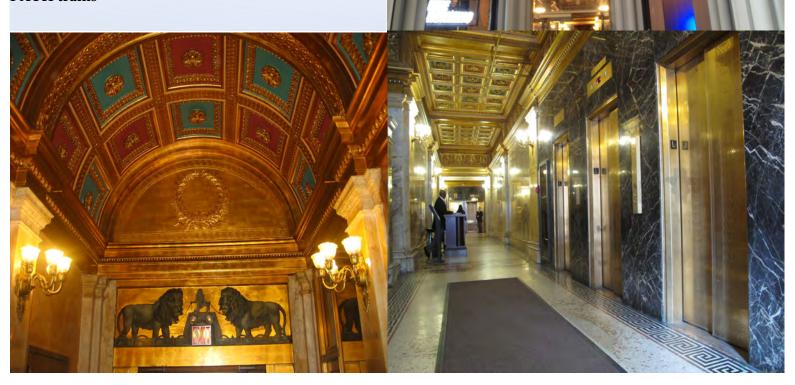

### Corner Of 20<sup>th</sup> Street

-Prestigious, 24/7 attended lobby, two lobby entrances

-Located in the heart of the Flatiron District

-High speed internet (Verizon FiOS and other carriers) and cable TV service available