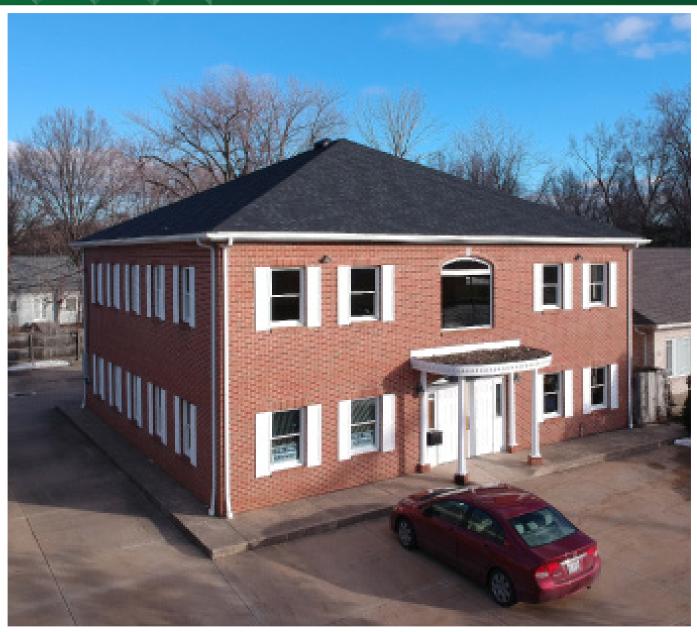

### **2,024 SF Office Space** 5495 Mayfield Road, Lyndhurst, OH 44124

#### PROPERTY OVERVIEW

- × 2,024 SF Available for Lease
- \* Owner Occupies First Floor
- \* 1997 Construction / 2002 Renovation
- \* High-end Finishes
- \* Ample Parking
- Densely Populated Area with Shopping & Restaurants
- Prime Mayfield Road location, just West of Brainard Road
- \* Easy Access to I-271
- \* Lease Rate: \$15.00/SF MG