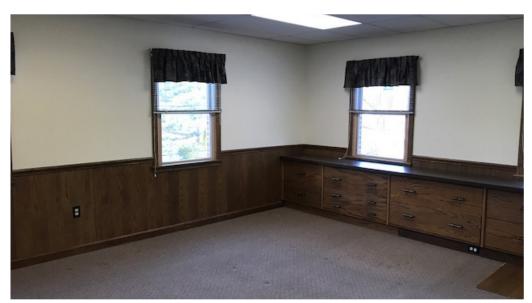

#### PROPERTY OVERVIEW

- × 2,024 SF Available for Lease
- \* Owner Occupies First Floor
- \* 1997 Construction / 2002 Renovation
- \* High-end Finishes
- \* Ample Parking
- Densely Populated Area with Shopping & Restaurants
- Prime Mayfield Road location, just West of Brainard Road
- \* Easy Access to I-271
- \* Lease Rate: \$15.00/SF MG

### FIRST FLOOR - 2,024 SF