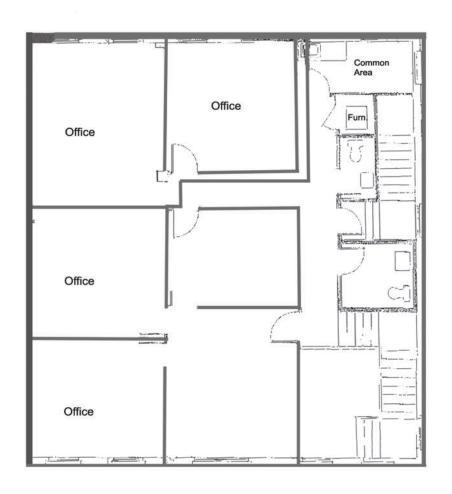

# FOR LEASE

### **2,024 SF Office Space** 5495 Mayfield Road, Lyndhurst, OH 44124



#### PROPERTY OVERVIEW

- × 2,024 SF Available for Lease
- \* Owner Occupies First Floor
- \* 1997 Construction / 2002 Renovation
- \* High-end Finishes
- \* Ample Parking
- Densely Populated Area with Shopping & Restaurants
- Prime Mayfield Road location, just West of Brainard Road
- \* Easy Access to I-271
- \* Lease Rate: \$15.00/SF MG



View in **Google Maps** 





## 2,024 SF Office Space 5495 Mayfield Road, Lyndhurst, OH 44124

### FIRST FLOOR - 2,024 SF



### SECOND FLOOR - 2,024 SF



# FOR LEASE

## 2,024 SF Office Space 5495 Mayfield Road, Lyndhurst, OH 44124









ChelseaTurco@HannaCRE.com