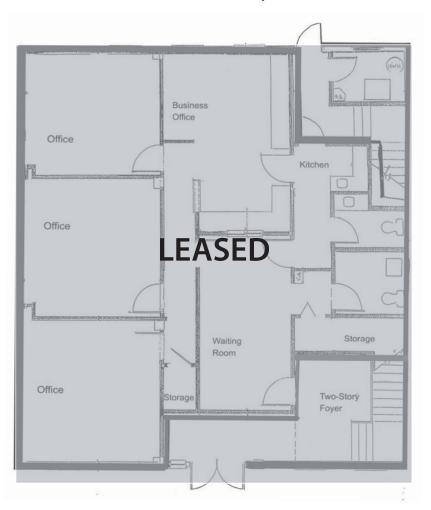

# FOR LEASE

### **2,024 SF Office Space** 5495 Mayfield Road, Lyndhurst, OH 44124



#### PROPERTY OVERVIEW

- × 2,024 SF Available for Lease
- \* Owner Occupies First Floor
- \* 1997 Construction / 2002 Renovation
- \* High-end Finishes
- \* Ample Parking
- Densely Populated Area with Shopping & Restaurants
- Prime Mayfield Road location, just West of Brainard Road
- \* Easy Access to I-271
- \* Lease Rate: \$15.00/SF MG



View in **Google Maps** 





## 2,024 SF Office Space 5495 Mayfield Road, Lyndhurst, OH 44124

### FIRST FLOOR - 2,024 SF



### SECOND FLOOR - 2,024 SF



# FOR LEASE

## 2,024 SF Office Space 5495 Mayfield Road, Lyndhurst, OH 44124









ChelseaTurco@HannaCRE.com