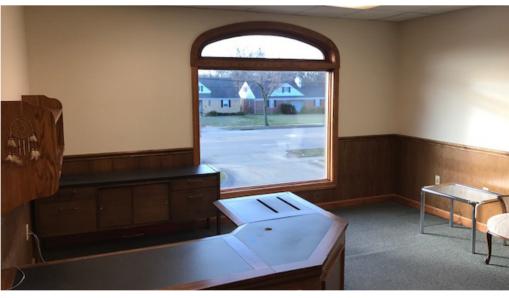

#### PROPERTY OVERVIEW

- × 2,024 SF Available for Lease
- \* Owner Occupies First Floor
- \* 1997 Construction / 2002 Renovation
- \* High-end Finishes
- \* Ample Parking
- Densely Populated Area with Shopping & Restaurants
- Prime Mayfield Road location, just West of Brainard Road
- \* Easy Access to I-271
- \* Lease Rate: \$15.00/SF MG

### SECOND FLOOR - 2,024 SF