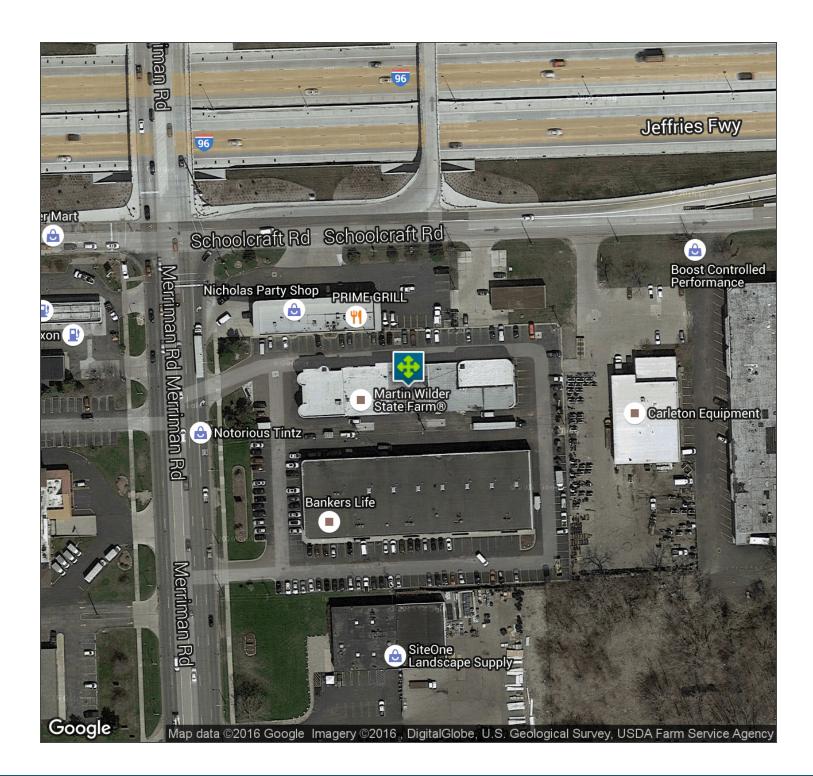

### 13740 MERRIMAN RD, LIVONIA, MI

## **PROPERTY HIGHLIGHTS**

- 2,000 sf available
- 2nd floor office space
- Excellent freeway access

FOR MORE INFORMATION CONTACT:

DAVID A. PLUMLEY Managing Member/CFO dplumley@principal-tcn.com (P) 248.358.0100 (C) 248.281.9901