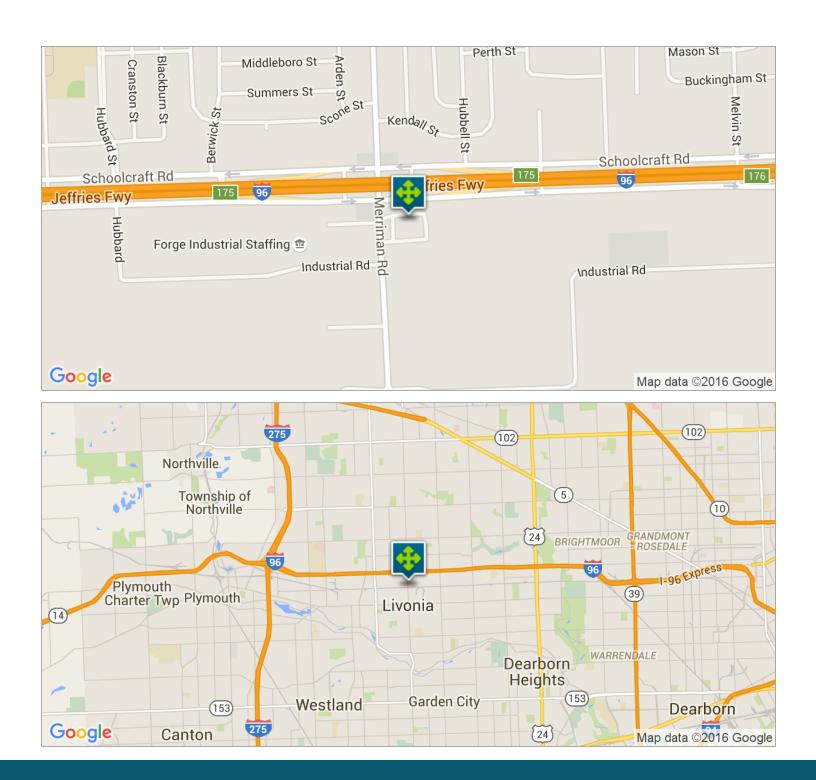

### 13740 MERRIMAN RD, LIVONIA, MI

## **PROPERTY HIGHLIGHTS**

- 2,000 sf available
- 2nd floor office space
- Excellent freeway access

FOR MORE INFORMATION CONTACT:

DAVID A. PLUMLEY Managing Member/CFO dplumley@principal-tcn.com (P) 248.358.0100 (C) 248.281.9901