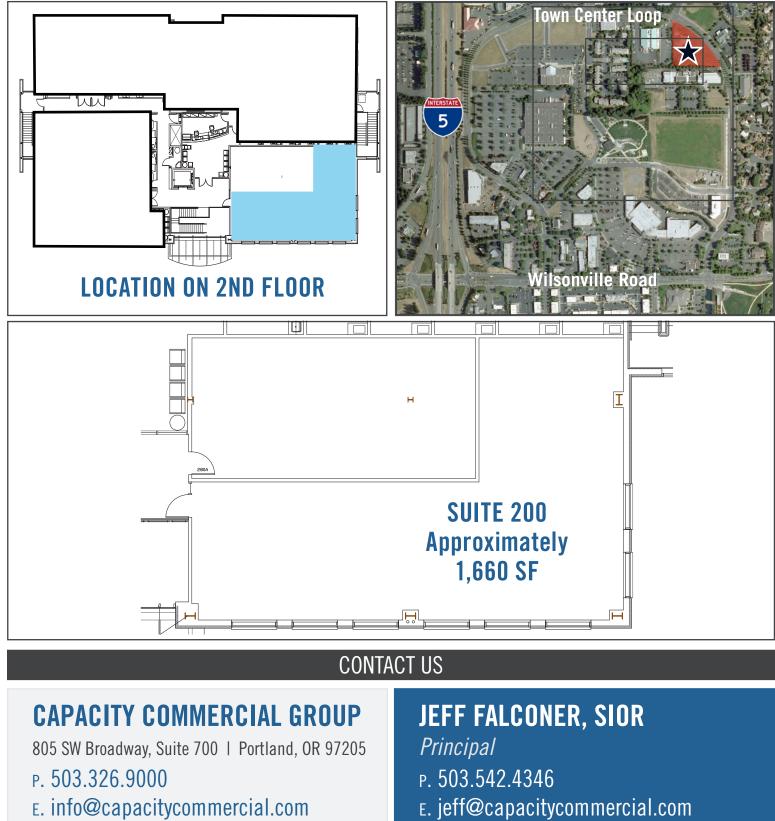

## SITE SPECS

- >> Established Medical Office Building
- >> Approximately 1,660 RSF on 2nd Floor
- >> Building adjacent to retail and restaurants
- >> Close proximity to I-5

- » Lease Rate \$30/SF/YR NNN
- >> Tenant Improvement Allowance of \$40.00/SF
- >> High quality construction throughout Building
- >> Generous lobby and common areas

INFORMATION

» Vanilla Shell