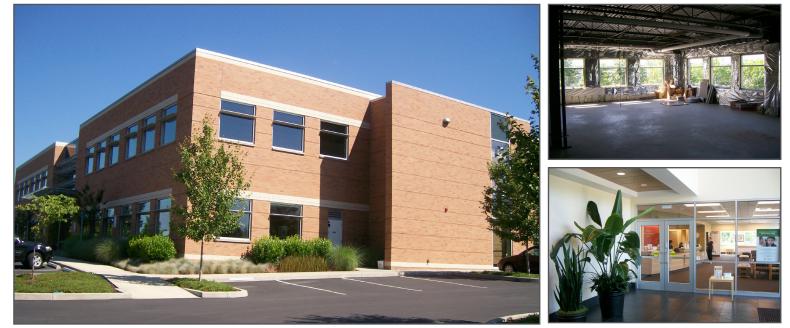

## SITE SPECS

- >> Established Medical Office Building
- >> Approximately 1,660 RSF on 2nd Floor
- >> Building adjacent to retail and restaurants
- >> Close proximity to I-5

- » Lease Rate \$30/SF/YR NNN
- >> Tenant Improvement Allowance of \$40.00/SF
- >> High quality construction throughout Building
- >> Generous lobby and common areas