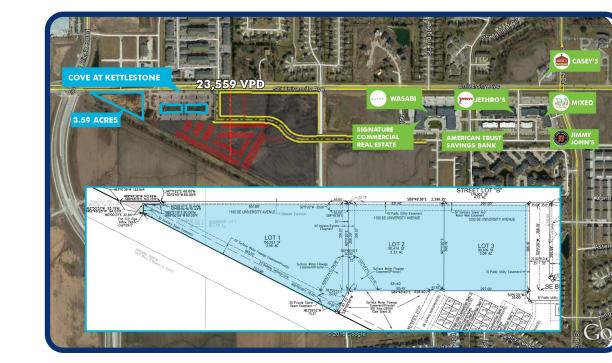

### **Proposed Phase II - 15,400 SF**

- Great Location for Professional Service Medical Use
- Restaurant End Cap Opportunities
  Available for 3,500-4,500 SF Concepts

5550 Wild Rose Lane, Suite 400 | West Des Moines, IA 50266

#### Phase II - Land Offering up to 5.29 Acre

■ Offered at \$12.50 psf