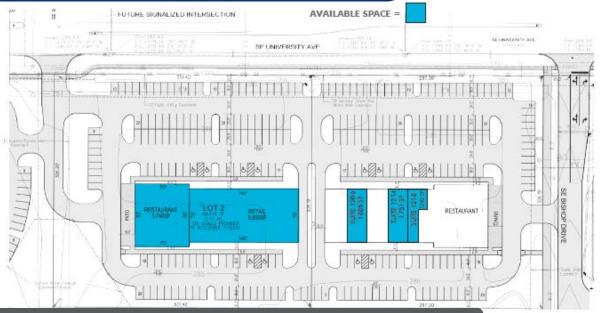

#### **Property Site Plan**

### 1200 SE University Ave | Waukee, IA 50263

- Proposed New Construction General Parking Field
- Modern Design with Professional Image
- Expansive Window Lines

### **Proposed Phase II - 15,400 SF**

- Great Location for Professional Service Medical Use
- Restaurant End Cap Opportunities
  Available for 3,500-4,500 SF Concepts

5550 Wild Rose Lane, Suite 400 | West Des Moines, IA 50266

#### Phase I - Existing 15,400 SF Retail Center

- Retail Lease Space Available 1,282 to 3,033 SF
- Suite 1206 1,885 SF
- Suite 1214 1,751 SF
- Suite 1218 1,282 SF

Offered at \$25.00 SF

#### Phase II - Proposed 15,400 SF Retail Center

- Retail Space Available 1,282 to 15,400 SF
- Offering Price Not Established

### **Building Spaces**

| Floor | Suite     | Use    | Туре  | SF Available   | Flr Contig | Bldg Contig | Rent        | Occupancy  | Term       |
|-------|-----------|--------|-------|----------------|------------|-------------|-------------|------------|------------|
| P 1st | East Bldg | Retail | Relet | 1,885          | 1,885      | 1,885       | \$25.00/NNN | Negotiable | Negotiable |
| P 1st | East Bldg | Retail | Relet | 1,751          | 1,751      | 1,751       | \$25.00/NNN | Negotiable | Negotiable |
| P 1st | East Bldg | Retail | Relet | 1,282          | 1,282      | 1,282       | \$25.00/NNN | 90 Days    | Negotiable |
| P 1st | West Bldg | Retail | Relet | 1,738 - 15,400 | 15,400     | 15,400      | \$25.00/NNN | May 2018   | Negotiable |