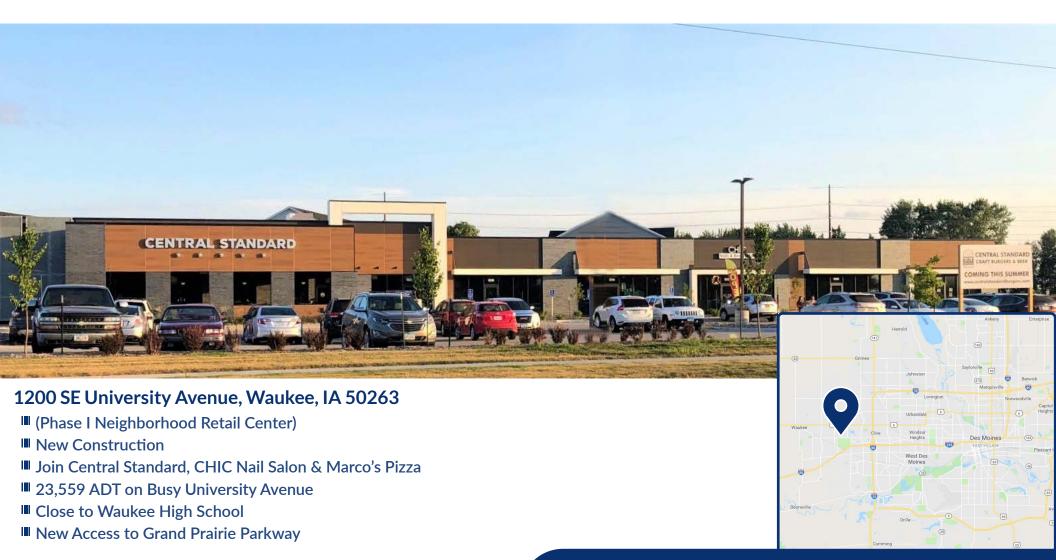

1200 SE University Avenue | Waukee, IA 50263

5550 Wild Rose Lane, Suite 400 | West Des Moines, IA 50266

515.554.7412

1190 SE University Avenue | Waukee, IA 50263

### **Property Highlights**

#### Phase I - Existing 15,400 SF Retail Center

- Retail Lease Space Available 1,282 to 3,033 SF
- Suite 1206 1,885 SF
- Suite 1214 1,751 SF
- Suite 1218 1,282 SF

Offered at \$25.00 SF

#### Phase II - Proposed 15,400 SF Retail Center

- Retail Space Available 1,282 to 15,400 SF
- Offering Price Not Established

#### Phase II - Land Offering up to 5.29 Acre

■ Offered at \$12.50 psf