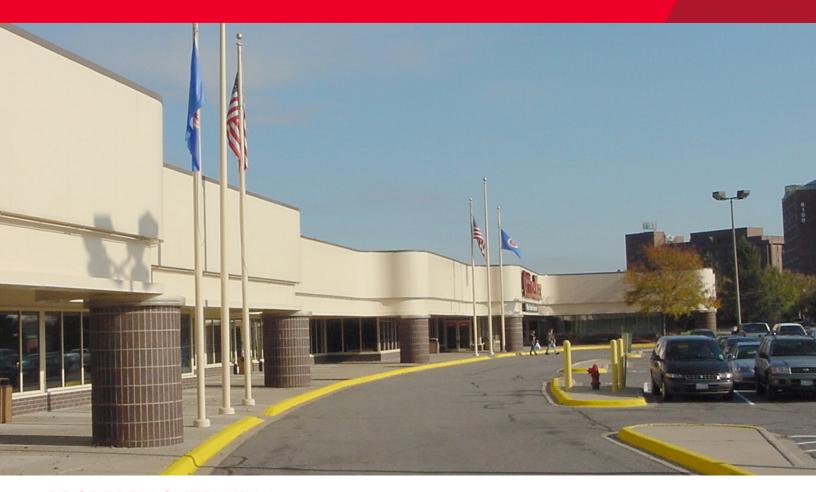

### PROPERTY OVERVIEW

- Easy access to I-694 and Hwy. 100
- Exterior signage
- · Located near several hotels, restaurants & retail
- · Single-level, 69,192 square feet
- Built in 1986, renovated in 2003
- 326 parking stalls on site