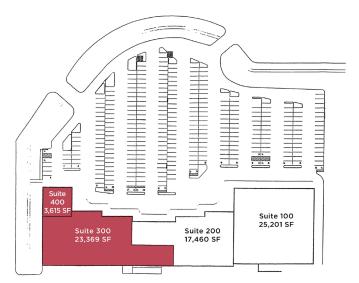

| • | Available Vacancies: | 24,748 SF |           |
|---|----------------------|-----------|-----------|
|   | Suite 300            |           | 23,369 SF |
|   | Suite 400            |           | 3,615 SF  |
|   |                      |           | 26,984 SF |