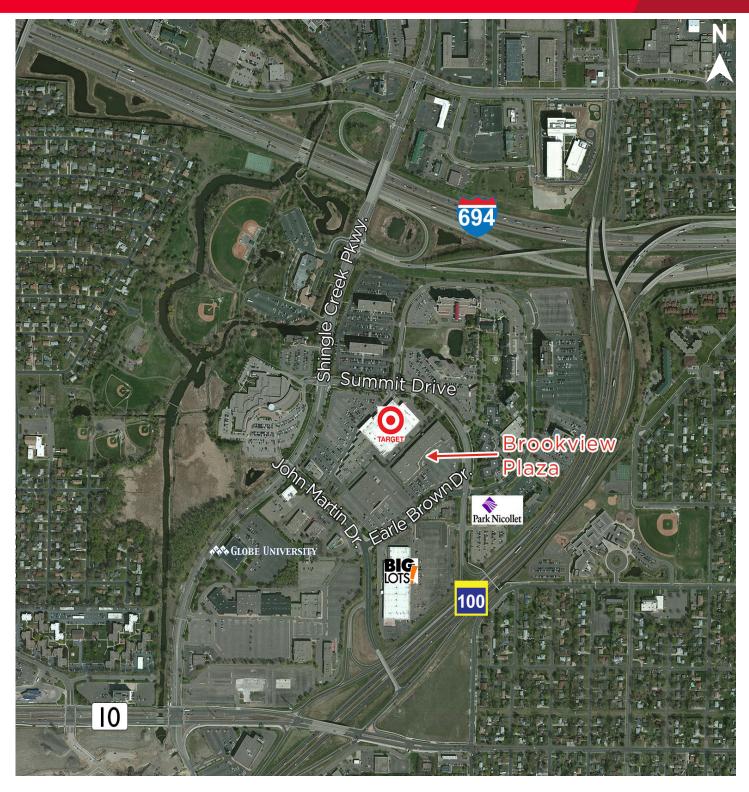

### PROPERTY OVERVIEW

- Easy access to I-694 and Hwy. 100
- Exterior signage
- · Located near several hotels, restaurants & retail
- · Single-level, 69,192 square feet
- Built in 1986, renovated in 2003
- 326 parking stalls on site