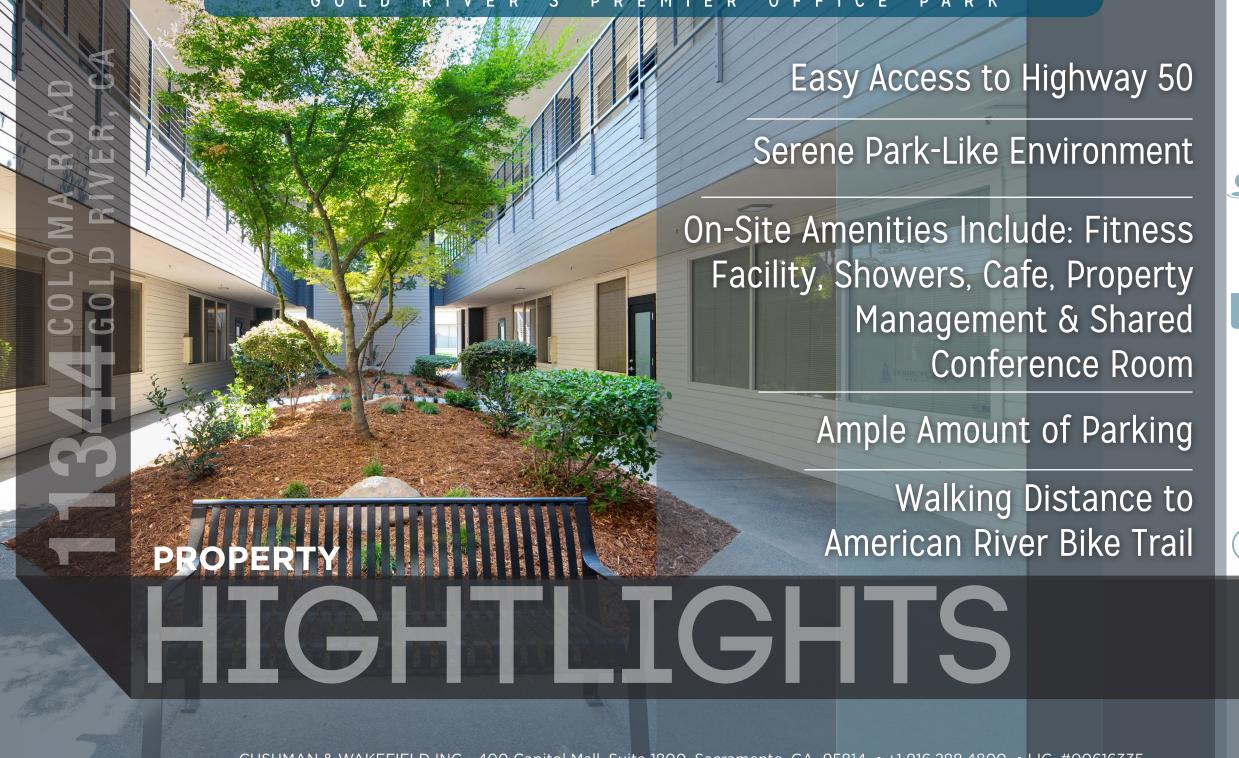

# REGENTS PARK

±140,500 SF OFFICE PARK

Available Suites Ranging from ±830 - ±18,000 SF Divisible

+1 916 288 4800