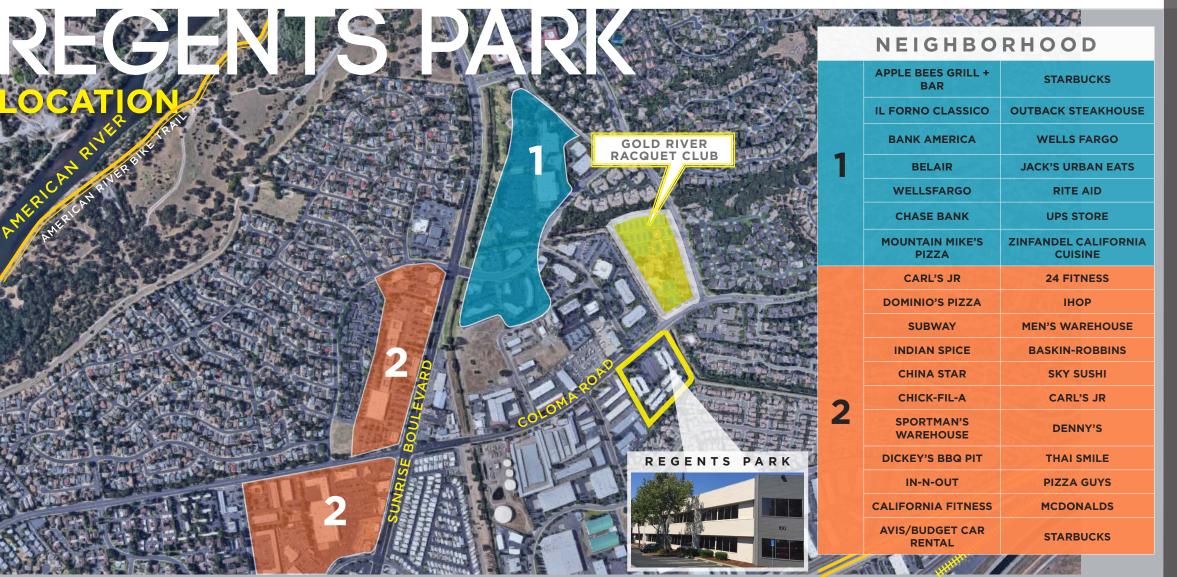

# REGENTS PARK

±140,500 SF OFFICE PARK

Available Suites Ranging from ±830 - ±18,000 SF Divisible

+1 916 288 4800