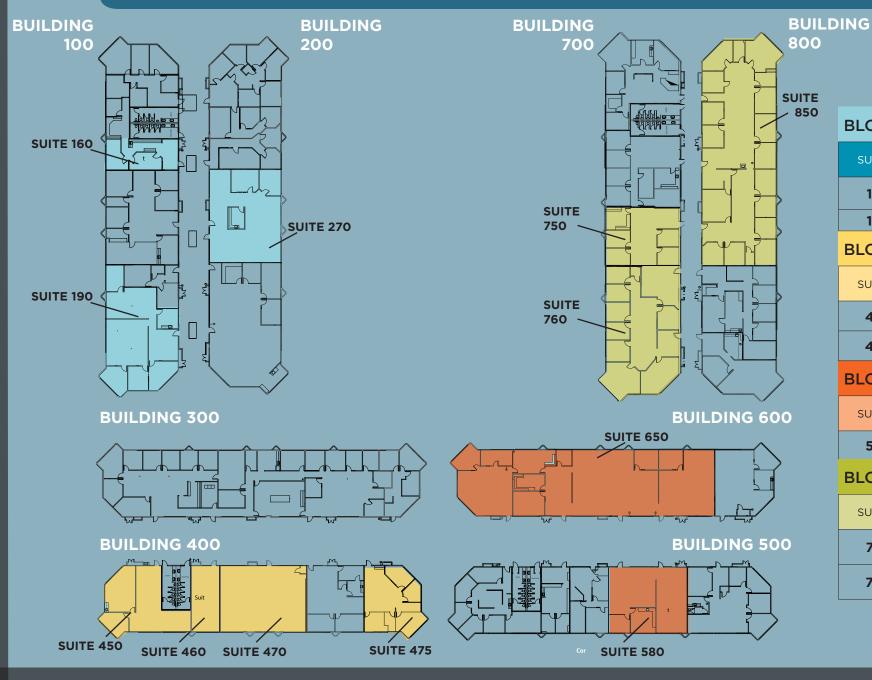

#### BLOCK 100 & 200

| SUITE# | AREA       | SUITE# | AREA       |
|--------|------------|--------|------------|
| 160    | ±1,167 RSF | 270    | ±2,509 RSF |
| 190    | ±2,683 RSF |        |            |

#### BLOCK 300 & 400

| SUITE # | AREA       | SUITE # | AREA       |
|---------|------------|---------|------------|
| 450     | ±2,914 RSF | 470     | ±2,510 RSF |
| 460     | ±830 RSF   | 475     | ±1,619 RSF |

#### BLOCK 500 & 600

| 580     | ±2,293 RSF | 650     | ±7,428 RSF |
|---------|------------|---------|------------|
| SUITE # | AREA       | SUITE # | AREA       |

#### **BLOCK 700 & 800**

| SUITE # | AREA       | SUITE# | AREA       |
|---------|------------|--------|------------|
| 750     | ±1,520 RSF | 850    | ±9,012 RSF |
| 760     | ±3,287 RSF | 880    | ±2,063 RSF |