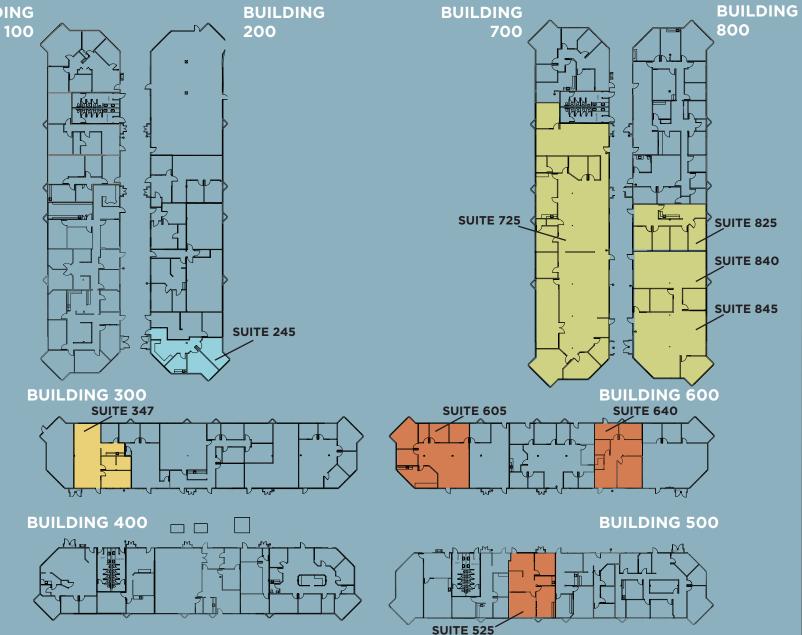

# AVAILABILITIES

### **BUILDING**

| BLOCK 100 & 200 |          |        |      |  |
|-----------------|----------|--------|------|--|
| SUITE#          | AREA     | SUITE# | AREA |  |
| 245             | ±945 RSF |        |      |  |

#### **BLOCK 300 & 400**

| 347 | ±2,914 RSF |  |
|-----|------------|--|
|     |            |  |

#### **BLOCK 500 & 600**

| SUITE# | AREA       | SUITE # | AREA       |
|--------|------------|---------|------------|
| 525    | ±1,357 RSF | 640     | ±1,408 RSF |
| 605    | ±2,104 RSF |         |            |

#### **BLOCK 700 & 800**

| SUITE # | AREA       | SUITE# | AREA       |
|---------|------------|--------|------------|
| 725     | ±6,848 RSF | 840    | ±1,378 RSF |
| 825     | ±1,300 RSF | 845    | ±1,998 RSF |

## **AVAILABILITIES**

# 2ND FLOOR AVAILABILITIES

#### BLOCK 100 & 200

| SUITE# | AREA       | SUITE# | AREA       |
|--------|------------|--------|------------|
| 160    | ±1,167 RSF | 270    | ±2,509 RSF |
| 190    | ±2,683 RSF |        |            |

#### BLOCK 300 & 400

| SUITE # | AREA       | SUITE # | AREA       |
|---------|------------|---------|------------|
| 450     | ±2,914 RSF | 470     | ±2,510 RSF |
| 460     | ±830 RSF   | 475     | ±1,619 RSF |

#### BLOCK 500 & 600

| 580     | ±2,293 RSF | 650     | ±7,428 RSF |
|---------|------------|---------|------------|
| SUITE # | AREA       | SUITE # | AREA       |

#### **BLOCK 700 & 800**

| SUITE # | AREA       | SUITE# | AREA       |
|---------|------------|--------|------------|
| 750     | ±1,520 RSF | 850    | ±9,012 RSF |
| 760     | ±3,287 RSF | 880    | ±2,063 RSF |

## AVAILABILITIES