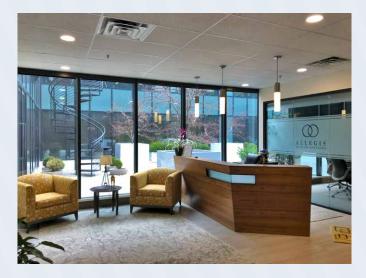

# **BUILDING J SUBLEASE INTERIOR PHOTOS**

#### **BUILDING J SUBLEASE DETAILS**

- 3,301 rentable square feet
- Sublease Exp. Oct 1, 2021
- \$25.00/PSF
- Furniture is negotiable
- Beautiful finishes
- Floor to ceiling glass throughout the interior of space
- Located across from the gym (Lyft at Station Park)