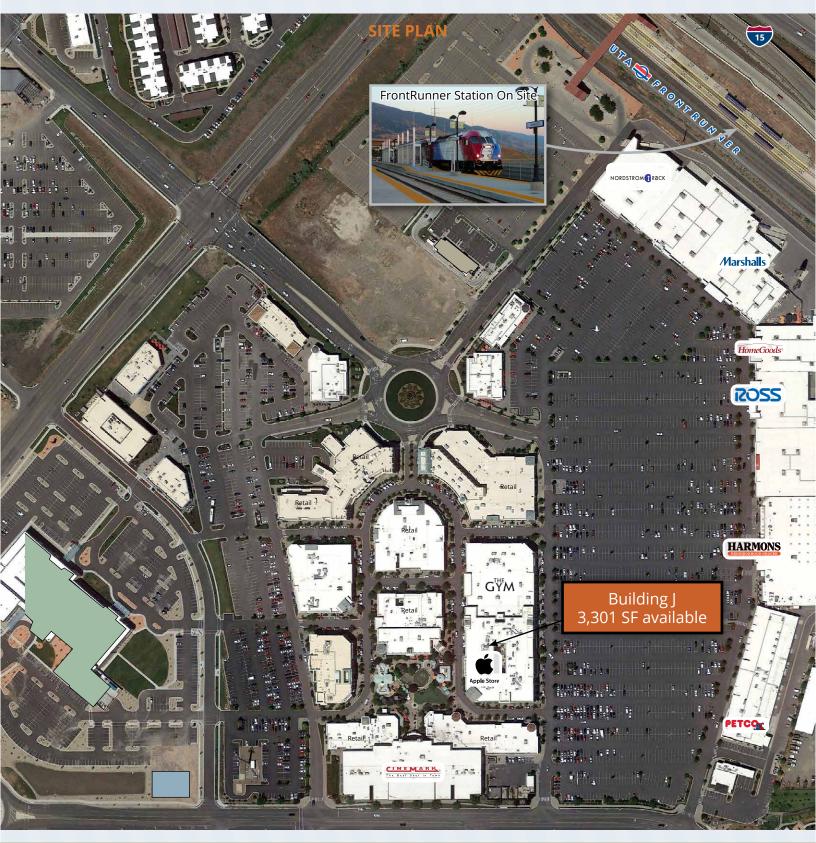

#### A WORLD CLASS DEVELOPMENT

Located midway between Salt Lake City and Layton at the intersection of Interstate 15, Highway 89, the new Legacy Parkway, and UTA's FrontRunner commuter train, the 1,000,000 square foot development has become one of the region's leading shopping and dining destinations.

Station Park is a true community gathering place, where families and friends can connect while offering visitors a charming, upscale shopping experience with the highest quality retailers. Setting a new standard of excellence in Utah, this legacy development includes nearly 200,000 square feet of Class A office space, Hyatt Place, many restaurants, a one-of-a-kind grocery store, a Cinemark Theater, and a wide array of locally-owned boutiques as well as familiar, name-brand stores (Apple, Victoria Secret, Nordstrom Rack, H&M, etc.).