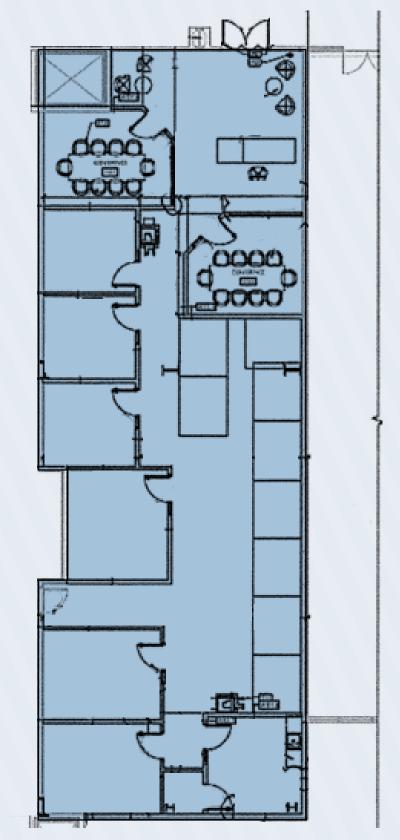

#### 172 EAST PROMONTORY - SUITE 275 FARMINGTON, UT

BUILDING J 2ND FLOOR

JORDAN M. WALL jordan.wall@cbcadvisors.com BRANDON D. FUGAL brandon.fugal@cbcadvisors.com **GREG GUNN, SIOR** greg.gunn@cbcadvisors.com

#### **BUILDING J SUBLEASE DETAILS**

- 3,301 rentable square feet
- Sublease Exp. Oct 1, 2021
- \$25.00/PSF
- Furniture is negotiable
- Beautiful finishes
- Floor to ceiling glass throughout the interior of space
- Located across from the gym (Lyft at Station Park)