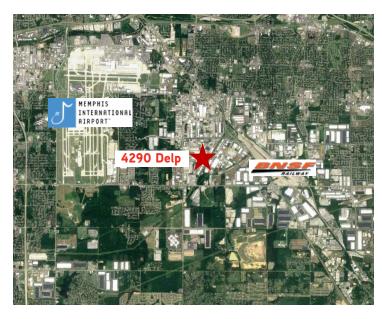

Located in the dominant Southeast submarket, east of the Memphis International Airport