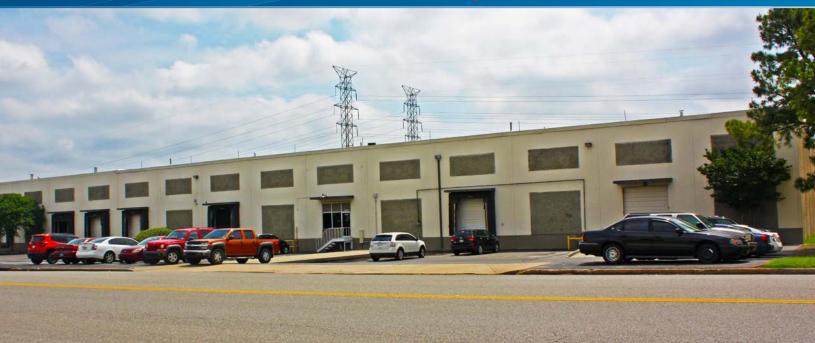

# Delp Distribution Center

Colliers

4290 DELP STREET - BLDG 1

### **Building Amenities**

- > 153,216 SF total building
- > 63.840 SF available
- > 7 (10' x 10') Dock high doors with EOD's & seals
- > 1 Drive-in door
- > 5 (10' x 10') Rail doors
- > Fluorescent lighting
- > .79 gpm/1,500 SF sprinkler
- > 22' clear ceiling height
- > Concrete tilt-up construction
- > Rail served
- > Column spacing: (42' x 38')
- > Ample parking
- Convenient to I-240, I-385, Hwy 78, Memphis International Airport, and FedEx and UPS hubs

Located in the dominant Southeast submarket, east of the Memphis International Airport