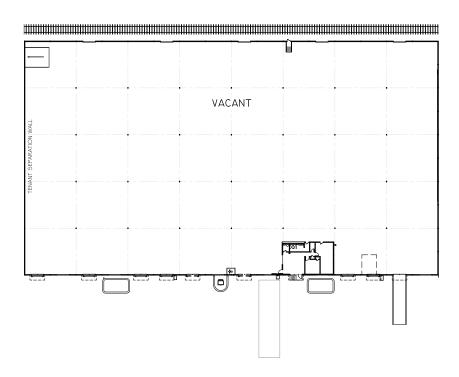

# Delp Distribution Center

Colliers

4290 DELP STREET - BLDG 1

## 63,840 SF AVAILABLE



### **Building Amenities**

- > 153,216 SF total building
- > 63.840 SF available
- > 7 (10' x 10') Dock high doors with EOD's & seals
- > 1 Drive-in door
- > 5 (10' x 10') Rail doors
- > Fluorescent lighting
- > .79 gpm/1,500 SF sprinkler
- > 22' clear ceiling height
- > Concrete tilt-up construction
- > Rail served
- > Column spacing: (42' x 38')
- > Ample parking
- Convenient to I-240, I-385, Hwy 78, Memphis International Airport, and FedEx and UPS hubs



Located in the dominant Southeast submarket, east of the Memphis International Airport

# Delp Distribution Center 4290 Delp Street > Bldg 1

63,840 SF Available

### FLOOR PLAN



#### **BUILDING PLAN**





### Contact Us

AGENT: TIM MASHBURN

+1 901 312 5771

MEMPHIS, TN

tim.mashburn@colliers.com

AGENT: MARK BOLDING

+1 901 312 5786

MEMPHIS, TN

mark.bolding@colliers.com

COLLIERS INTERNATIONAL 6363 Poplar Avenue, Suite 400 Memphis, TN 38119 +1 901 375 4800

www.colliers.com