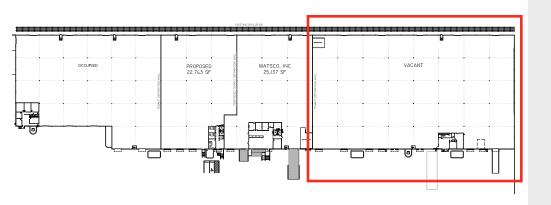

# Delp Distribution Center

Colliers

4290 DELP STREET - BLDG 1

## 63,840 SF AVAILABLE



### **Building Amenities**

- > 153,216 SF total building
- > 63.840 SF available
- > 7 (10' x 10') Dock high doors with EOD's & seals
- > 1 Drive-in door
- > 5 (10' x 10') Rail doors
- > Fluorescent lighting
- > .79 gpm/1,500 SF sprinkler
- > 22' clear ceiling height
- > Concrete tilt-up construction
- > Rail served
- > Column spacing: (42' x 38')
- > Ample parking
- Convenient to I-240, I-385, Hwy 78, Memphis International Airport, and FedEx and UPS hubs



Located in the dominant Southeast submarket, east of the Memphis International Airport

# Delp Distribution Center 4290 Delp Street > Bldg 1

63,840 SF Available

### FLOOR PLAN



#### **BUILDING PLAN**





### Contact Us

AGENT: TIM MASHBURN

+1 901 312 5771

MEMPHIS, TN

tim.mashburn@colliers.com

AGENT: MARK BOLDING

+1 901 312 5786

MEMPHIS, TN

mark.bolding@colliers.com

COLLIERS INTERNATIONAL 6363 Poplar Avenue, Suite 400 Memphis, TN 38119 +1 901 375 4800

www.colliers.com