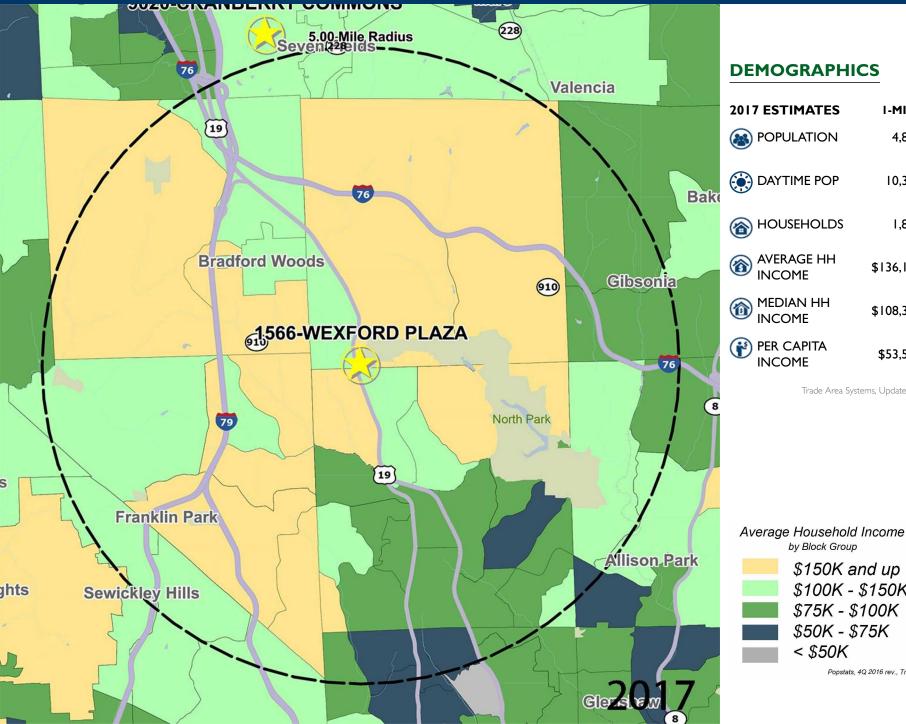

**WEXFORD PLAZA** PERRY HWY. & REICHOLD RD., PITTSBURGH, PA

| DEMOGRAPHICS   | <u>s</u>   |                       |            | 6                 |                   | Ŷ                    |
|----------------|------------|-----------------------|------------|-------------------|-------------------|----------------------|
| 2017 ESTIMATES | POPULATION | DAYTIME<br>POPULATION | HOUSEHOLDS | AVG. HH<br>INCOME | MED. HH<br>INCOME | PER CAPITA<br>INCOME |
| I MILE         | 4,810      | 10,332                | 1,865      | \$ 36, 4          | \$108,348         | \$53,541             |
| 3 MILE         | 35,08      | 38,419                | 3,237      | \$ 32,357         | \$104,783         | \$50,259             |
| 5 MILE         | 83,322     | 88,314                | 32,137     | \$ 23, 66         | \$95,752          | \$48,076             |
| 10 MILE        | 351,243    | 340,024               | 144,542    | \$96,575          | \$71,866          | \$40,126             |

## **DEMOGRAPHICS**

| 7 ESTIMATES          | I-MILE    | 3-MILE    | 5-MILE    |
|----------------------|-----------|-----------|-----------|
| POPULATION           | 4,810     | 35,081    | 83,322    |
| DAYTIME POP          | 10,332    | 38,419    | 88,314    |
| HOUSEHOLDS           | 1,865     | 13,237    | 32,137    |
| AVERAGE HH<br>INCOME | \$136,141 | \$132,357 | \$123,166 |
| MEDIAN HH<br>INCOME  | \$108,348 | \$104,783 | \$95,752  |
| PER CAPITA<br>INCOME | \$53,541  | \$50,259  | \$48,076  |

Trade Area Systems, Updates of 2010 Census Data by Synergos

\$50K - \$75K < \$50K

Popstats, 4Q 2016 rev., Trade Area Systems