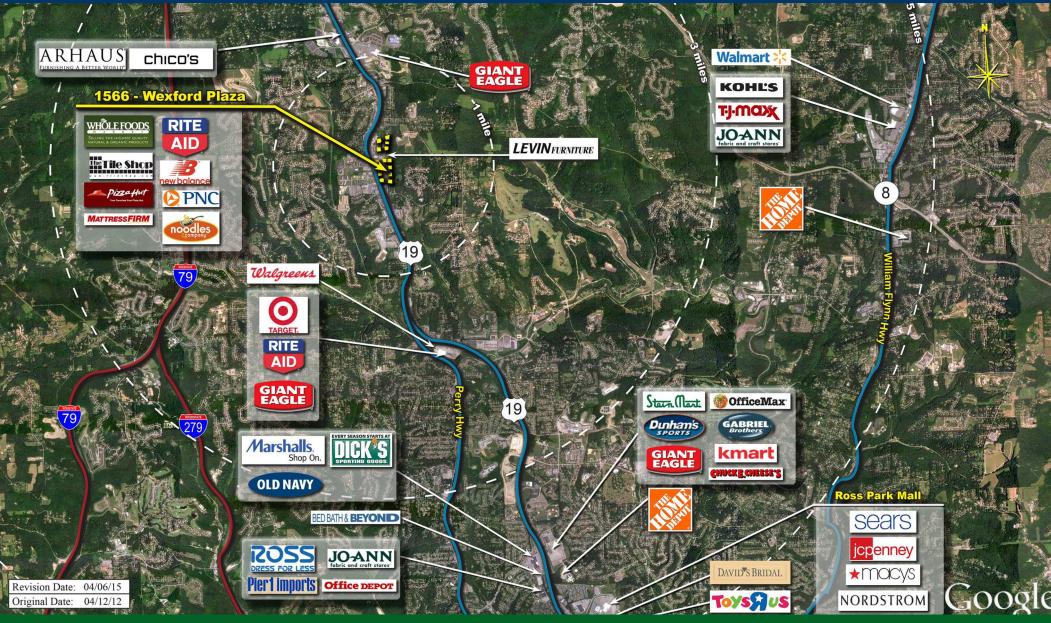

f the shopping center and adjacent areas, and is only illustrative of the size and relationship of the stores and common areas generally, all of which are subject to change. The showing of any names of tenants, parking spaces, square footage, curb-cuts or traffic controls shall not be deemed to be a representation or warranty that any tenants will be at the shopping center, the square footage is accurate, or that any parking spaces, curb-cuts or traffic controls do or will continue to exist. Moreover, any demographics set forth in this flyer are for illustrative purposed only and shall not be deemed a representation by Landlord or their accuracy. Availability of this property for rent is subject to prior rental or withdrawal of the property from the market at any time without notice.







# LEASING REPRESENTATIVE

JOHN DEWOLFE (847) 294-6417 | jdewolfe@kimcorealty.com



PERRY HWY. & REICHOLD RD., PITTSBURGH, PA





## **DEMOGRAPHICS**

| 7 ESTIMATES          | I-MILE    | 3-MILE    | 5-MILE    |
|----------------------|-----------|-----------|-----------|
| POPULATION           | 4,810     | 35,081    | 83,322    |
| DAYTIME POP          | 10,332    | 38,419    | 88,314    |
| HOUSEHOLDS           | 1,865     | 13,237    | 32,137    |
| AVERAGE HH<br>INCOME | \$136,141 | \$132,357 | \$123,166 |
| MEDIAN HH<br>INCOME  | \$108,348 | \$104,783 | \$95,752  |
| PER CAPITA<br>INCOME | \$53,541  | \$50,259  | \$48,076  |

Trade Area Systems, Updates of 2010 Census Data by Synergos



\$50K - \$75K < \$50K

Popstats, 4Q 2016 rev., Trade Area Systems