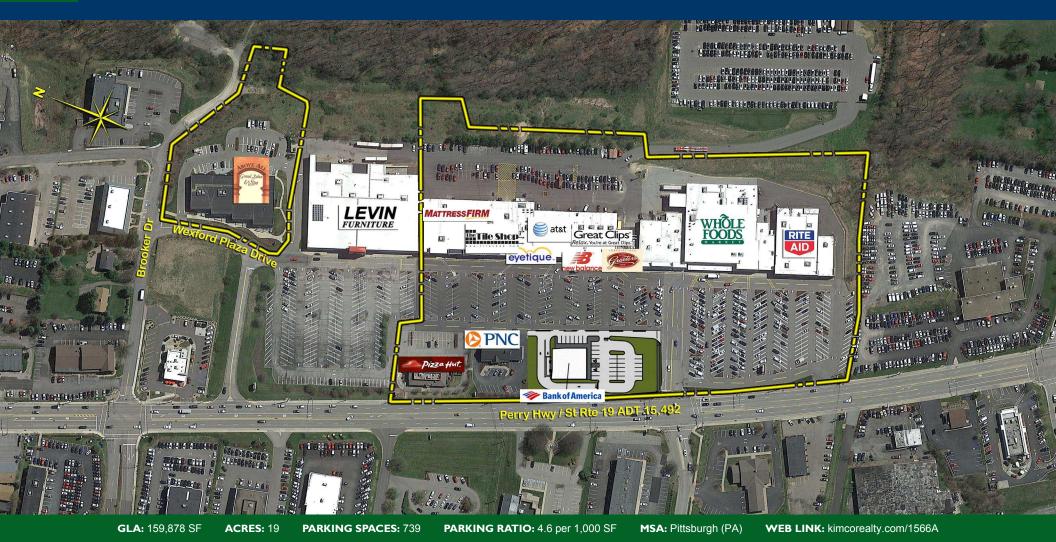

**WEXFORD PLAZA** PERRY HWY. & REICHOLD RD., PITTSBURGH, PA

| DEMOGRAPHICS   | <u>s</u>   |                       |            | 6                 |                   | Ŷ                    |
|----------------|------------|-----------------------|------------|-------------------|-------------------|----------------------|
| 2017 ESTIMATES | POPULATION | DAYTIME<br>POPULATION | HOUSEHOLDS | AVG. HH<br>INCOME | MED. HH<br>INCOME | PER CAPITA<br>INCOME |
| I MILE         | 4,810      | 10,332                | 1,865      | \$ 36, 4          | \$108,348         | \$53,541             |
| 3 MILE         | 35,08      | 38,419                | 3,237      | \$ 32,357         | \$104,783         | \$50,259             |
| 5 MILE         | 83,322     | 88,314                | 32,137     | \$ 23, 66         | \$95,752          | \$48,076             |
| 10 MILE        | 351,243    | 340,024               | 144,542    | \$96,575          | \$71,866          | \$40,126             |