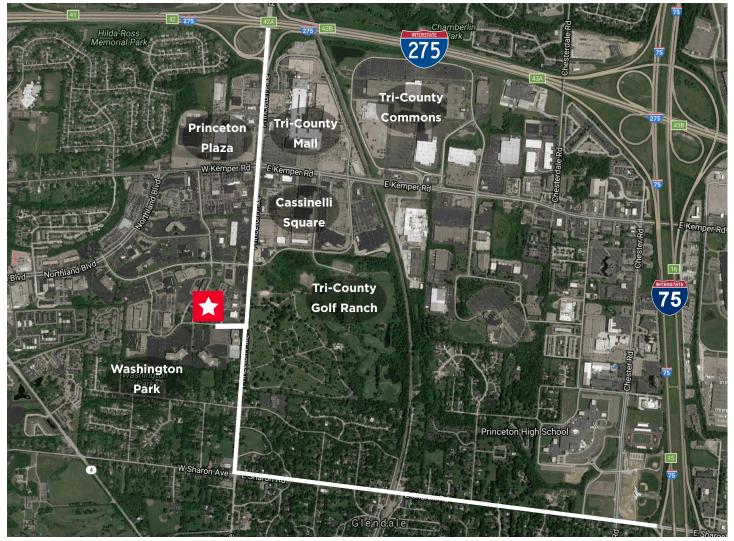

#### Aerial / Location Map - Great access to I-275

#### **Nearby Amenities**

- **Restaurants** O'Charley's, TGI Friday's, Jersey Mike's, Jimmy John's, Chipotle, Steak & Shake, Firehouse Subs, Dunkin' Donuts, Panera Bread, First Watch, Chick-Fil-A, Dos Amigos, Benihana, and more!
- Banks Key Bank, PNC, Chase, US Bank
- Shopping Cassinelli Square, Tri-County Mall, Princeton Plaza Shopping Center, Tri-County Commons.
- Hotels Atrium Hotel & Conference Center, Residence Inn, LivINN Cincinnati, Fairfield Inn & Suites